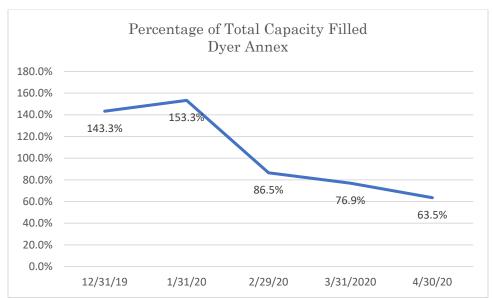

| Snapshot<br>Date | Facility        | Total Jail<br>Populati<br>on | Total<br>Beds<br>Available | Percent<br>Capacity<br>of Beds<br>Filled in<br>Dec. 2019 | Percent<br>Capacity<br>of Beds<br>Filled in<br>April<br>2020 | Change<br>in<br>Percent<br>Capacity |
|------------------|-----------------|------------------------------|----------------------------|----------------------------------------------------------|--------------------------------------------------------------|-------------------------------------|
| 4/30/2020        | Cocke Jail      | 17                           | 32                         | 225.00%                                                  | 53.10%                                                       | -171.90%                            |
| 4/30/2020        | Morgan          | 31                           | 46                         | 191.30%                                                  | 67.40%                                                       | -123.90%                            |
| 4/30/2020        | Hancock         | 0                            | 90                         | 118.90%                                                  | 0.00%                                                        | -118.90%                            |
| 4/30/2020        | Trousdale       | 9                            | 44                         | 122.70%                                                  | 20.50%                                                       | -102.20%                            |
| 4/30/2020        | Clay            | 6                            | 14                         | 142.90%                                                  | 42.90%                                                       | -100.00%                            |
| 4/30/2020        | Franklin        | 118                          | 114                        | 191.20%                                                  | 103.50%                                                      | -87.70%                             |
| 4/30/2020        | Macon           | 127                          | 125                        | 183.20%                                                  | 101.60%                                                      | -81.60%                             |
| 4/30/2020        | Dyer<br>Annex   | 33                           | 52                         | 143.30%                                                  | 63.50%                                                       | -79.80%                             |
| 4/30/2020        | Madison<br>CJC  | 308                          | 304                        | 175.70%                                                  | 101.30%                                                      | -74.40%                             |
| 4/30/2020        | Hamblen         | 196                          | 255                        | 150.60%                                                  | 76.90%                                                       | -73.70%                             |
| 4/30/2020        | Monroe          | 166                          | 138                        | 191.30%                                                  | 120.30%                                                      | -71.00%                             |
| 4/30/2020        | Loudon          | 76                           | 91                         | 152.70%                                                  | 83.50%                                                       | -69.20%                             |
| 4/30/2020        | White           | 92                           | 165                        | 118.20%                                                  | 55.80%                                                       | -62.40%                             |
| 4/30/2020        | McNairy         | 45                           | 95                         | 109.60%                                                  | 47.40%                                                       | -62.20%                             |
| 4/30/2020        | Davidson<br>MCC | 0                            | 508                        | 61.20%                                                   | 0.00%                                                        | -61.20%                             |
| 4/30/2020        | Williamson      | 50                           | 454                        | 71.60%                                                   | 11.00%                                                       | -60.60%                             |
| 4/30/2020        | Putnam          | 239                          | 252                        | 154.00%                                                  | 94.80%                                                       | -59.20%                             |

# Dyer Annex

Data Source: Tennessee Department of Correction (TDOC) Jail Summary Report-12/2019-04/2020

Data Source: Tennessee Department of Correction (TDOC) Jail Summary Report-12/2019-04/2020