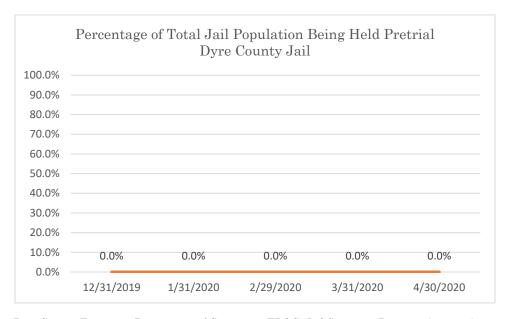

# Dyer Annex

Data Source: Tennessee Department of Correction (TDOC) Jail Summary Report-12/2019-04/2020

Data Source: Tennessee Department of Correction (TDOC) Jail Summary Report-12/2019-04/2020