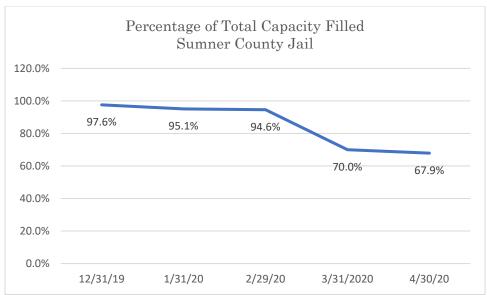

## Sumner County Jail

Data Source: Tennessee Department of Correction (TDOC) Jail Summary Report-12/2019-04/2020

Data Source: Tennessee Department of Correction (TDOC) Jail Summary Report-12/2019-04/2020