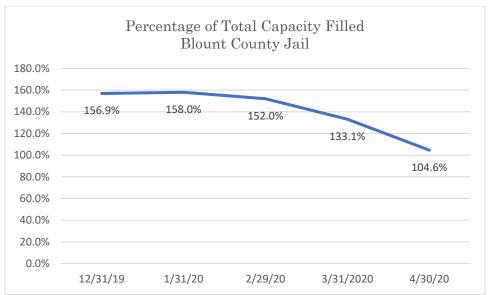

| Snapshot<br>Date | Facility | Total Jail<br>Population | Total Beds<br>Available | Percent Capacity of Beds Filled in December 2019 | Percent<br>Capacity<br>of Beds<br>Filled in<br>April 2020 |
|------------------|----------|--------------------------|-------------------------|--------------------------------------------------|-----------------------------------------------------------|
| 4/30/2020        | Bedford  | 153                      | 110                     | 132.7%                                           | 139.1%                                                    |
| 4/30/2020        | Monroe   | 166                      | 138                     | 191.3%                                           | 120.3%                                                    |
| 4/30/2020        | Sullivan | 428                      | 379                     | 164.6%                                           | 112.9%                                                    |
| 4/30/2020        | Blount   | 366                      | 350                     | 156.9%                                           | 104.6%                                                    |

| Snapshot<br>Date | Facility            | Total Jail<br>Popu-<br>lation | Total<br>Beds<br>Available | Percent<br>Capacity<br>of Beds<br>Filled in<br>Dec. 2019 | Percent<br>Capacity<br>of Beds<br>Filled in<br>April<br>2020 | Change<br>in<br>Percent<br>Capacity |
|------------------|---------------------|-------------------------------|----------------------------|----------------------------------------------------------|--------------------------------------------------------------|-------------------------------------|
| 4/30/2020        | Jefferson<br>WH     | 9                             | 49                         | 77.60%                                                   | 18.40%                                                       | -59.20%                             |
| 4/30/2020        | Cocke<br>Annex      | 63                            | 88                         | 129.50%                                                  | 71.60%                                                       | -57.90%                             |
| 4/30/2020        | Unicoi<br>Annex (F) | 25                            | 38                         | 123.70%                                                  | 65.80%                                                       | -57.90%                             |
| 4/30/2020        | Overton             | 24                            | 143                        | 74.10%                                                   | 16.80%                                                       | -57.30%                             |
| 4/30/2020        | Blount              | 366                           | 350                        | 156.90%                                                  | 104.60%                                                      | -52.30%                             |
| 4/30/2020        | Van Buren           | 35                            | 83                         | 94.00%                                                   | 42.20%                                                       | -51.80%                             |
| 4/30/2020        | Sullivan            | 428                           | 379                        | 164.60%                                                  | 112.90%                                                      | -51.70%                             |
| 4/30/2020        | Cheatham            | 70                            | 116                        | 111.20%                                                  | 60.30%                                                       | -50.90%                             |
| 4/30/2020        | Smith               | 68                            | 128                        | 103.90%                                                  | 53.10%                                                       | -50.80%                             |
| 4/30/2020        | Rhea                | 65                            | 87                         | 125.30%                                                  | 74.70%                                                       | -50.60%                             |

# Blount County Jail

Data Source: Tennessee Department of Correction (TDOC) Jail Summary Report-12/2019-04/2020

Data Source: Tennessee Department of Correction (TDOC) Jail Summary Report-12/2019-04/2020