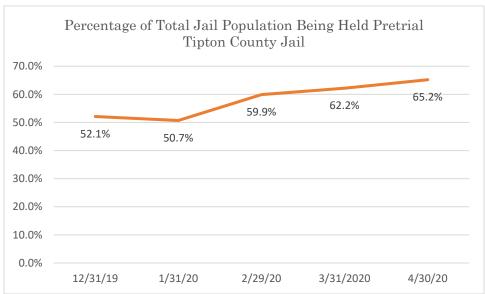

## Tipton County Jail

Data Source: Tennessee Department of Correction (TDOC) Jail Summary Report-12/2019-04/2020

Data Source: Tennessee Department of Correction (TDOC) Jail Summary Report-12/2019-04/2020