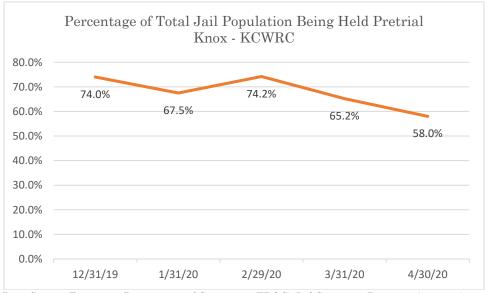

#### Knox - KCWRC

Data Source: Tennessee Department of Correction (TDOC) Jail Summary Report-12/2019-04/2020

Data Source: Tennessee Department of Correction (TDOC) Jail Summary Report-12/2019-04/2020