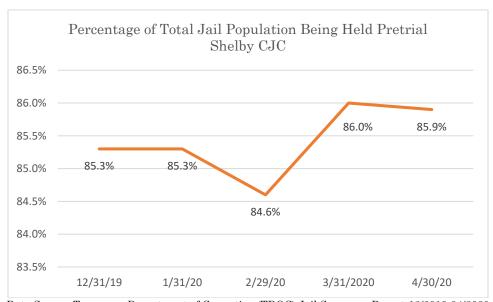

# Shelby CJC

Data Source: Tennessee Department of Correction (TDOC) Jail Summary Report-12/2019-04/2020

 $Data\ Source: Tennessee\ Department\ of\ Correction\ (TDOC)\ Jail\ Summary\ Report\ -12/2019\ -04/2020$ 