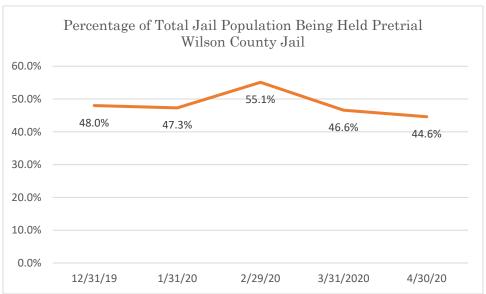

## Wilson County Jail

Data Source: Tennessee Department of Correction (TDOC) Jail Summary Report-12/2019-04/2020

Data Source: Tennessee Department of Correction (TDOC) Jail Summary Report-12/2019-04/2020