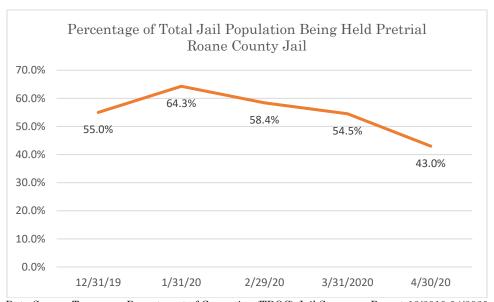

## Roane County Jail

Data Source: Tennessee Department of Correction (TDOC) Jail Summary Report-12/2019-04/2020

 $Data\ Source:\ Tennessee\ Department\ of\ Correction\ (TDOC)\ Jail\ Summary\ Report\ -12/2019\ -04/2020$ 