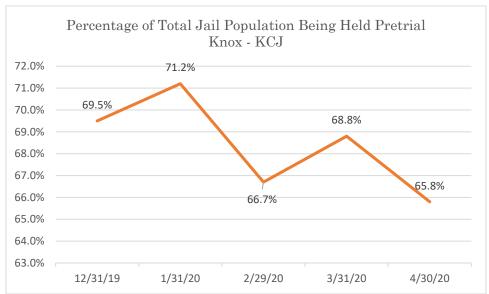

#### Knox - KCJ

Data Source: Tennessee Department of Correction (TDOC) Jail Summary Report-12/2019-04/2020

Data Source: Tennessee Department of Correction (TDOC) Jail Summary Report-12/2019-04/2020