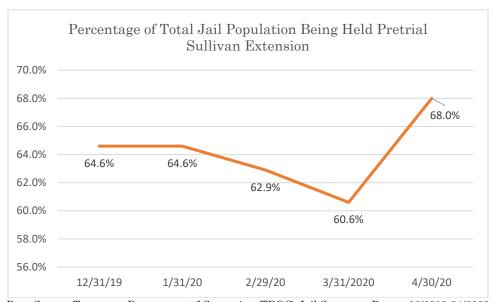

#### Sullivan Extension

Data Source: Tennessee Department of Correction (TDOC) Jail Summary Report-12/2019-04/2020

 $Data\ Source:\ Tennessee\ Department\ of\ Correction\ (TDOC)\ Jail\ Summary\ Report\ -12/2019\ -04/2020$ 