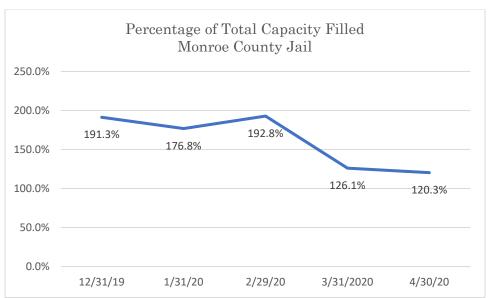

### Monroe County Jail

Data Source: Tennessee Department of Correction (TDOC) Jail Summary Report-12/2019-04/2020

Data Source: Tennessee Department of Correction (TDOC) Jail Summary Report-12/2019-04/2020