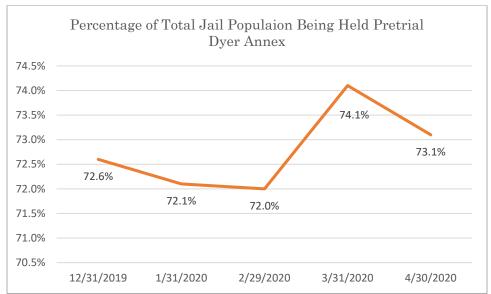

# Dyer Annex

Data Source: Tennessee Department of Correction (TDOC) Jail Summary Report-12/2019-04/2020

Data Source: Tennessee Department of Correction (TDOC) Jail Summary Report-12/2019-04/2020