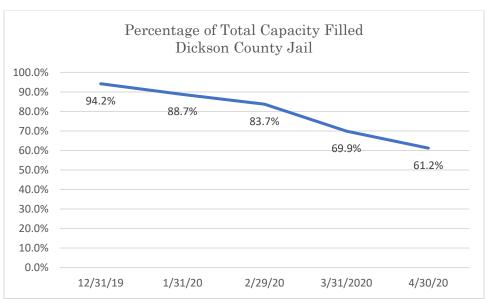

### Dickson County Jail

Data Source: Tennessee Department of Correction (TDOC) Jail Summary Report-12/2019-04/2020

Data Source: Tennessee Department of Correction (TDOC) Jail Summary Report-12/2019-04/2020