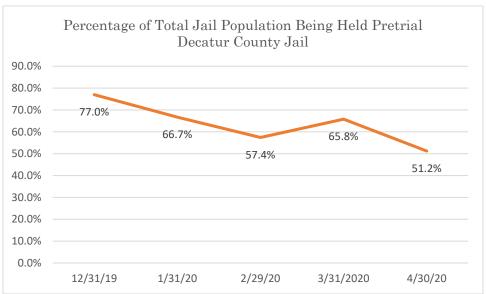

## Decatur County Jail

Data Source: Tennessee Department of Correction (TDOC) Jail Summary Report-12/2019-04/2020

Data Source: Tennessee Department of Correction (TDOC) Jail Summary Report-12/2019-04/2020