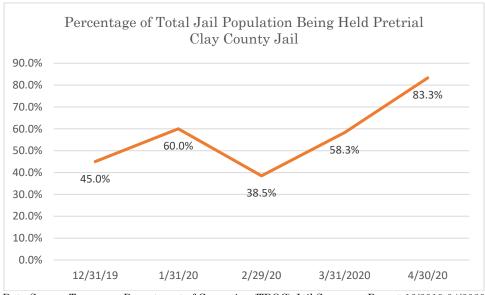

### Clay County Jail

Data Source: Tennessee Department of Correction (TDOC) Jail Summary Report-12/2019-04/2020

Data Source: Tennessee Department of Correction (TDOC) Jail Summary Report-12/2019-04/2020