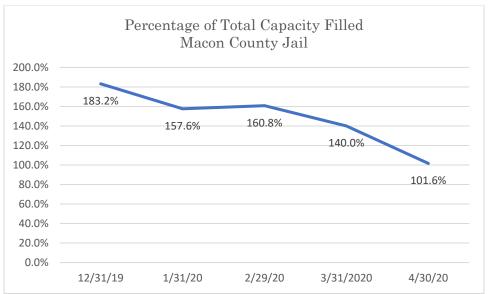

### Macon County Jail

Data Source: Tennessee Department of Correction (TDOC) Jail Summary Report-12/2019-04/2020

Data Source: Tennessee Department of Correction (TDOC) Jail Summary Report-12/2019-04/2020

| Snapshot<br>Date | Facility              | Total Jail<br>Population |     |        | Percent<br>Capacity<br>of Beds<br>Filled in<br>April 2020 |
|------------------|-----------------------|--------------------------|-----|--------|-----------------------------------------------------------|
| 4/30/2020        | Franklin              | 118                      | 114 | 191.2% | 103.5%                                                    |
| 4/30/2020        | Macon                 | 127                      | 125 | 183.2% | 101.6%                                                    |
| 4/30/2020        | Madison<br>CJC        | 308                      | 304 | 175.7% | 101.3%                                                    |
| 4/30/2020        | Davidson<br>DDC       | 364                      | 762 | 100.0% | 100.0%                                                    |
| 4/30/2020        | Humphreys             | 68                       | 68  | 148.5% | 100.0%                                                    |
| 4/30/2020        | Wayne                 | 126                      | 128 | 103.9% | 98.4%                                                     |
| 4/30/2020        | Putnam                | 239                      | 252 | 154.0% | 94.8%                                                     |
| 4/30/2020        | Scott                 | 132                      | 140 | 117.1% | 94.3%                                                     |
| 4/30/2020        | Cannon                | 39                       | 42  | 126.2% | 92.9%                                                     |
| 4/30/2020        | Knox - KCJ            | 199                      | 215 | 93.0%  | 92.6%                                                     |
| 4/30/2020        | Madison PF            | 74                       | 80  | 108.1% | 92.5%                                                     |
| 4/30/2020        | Greene Det.<br>Center | 150                      | 167 | 125.1% | 89.8%                                                     |
| 4/30/2020        | Meigs                 | 50                       | 56  | 132.1% | 89.3%                                                     |
| 4/30/2020        | Giles                 | 112                      | 126 | 126.2% | 88.9%                                                     |
| 4/30/2020        | Roane                 | 151                      | 170 | 118.8% | 88.8%                                                     |
| 4/30/2020        | Houston               | 30                       | 35  | 85.7%  | 85.7%                                                     |
| 4/30/2020        | Obion                 | 136                      | 159 | 95.0%  | 85.5%                                                     |
| 4/30/2020        | Polk                  | 146                      | 174 | 103.4% | 83.9%                                                     |

| Snapshot<br>Date | Facility        | Total Jail<br>Populati<br>on | Total<br>Beds<br>Available | Percent<br>Capacity<br>of Beds<br>Filled in<br>Dec. 2019 | Percent<br>Capacity<br>of Beds<br>Filled in<br>April<br>2020 | Change<br>in<br>Percent<br>Capacity |
|------------------|-----------------|------------------------------|----------------------------|----------------------------------------------------------|--------------------------------------------------------------|-------------------------------------|
| 4/30/2020        | Cocke Jail      | 17                           | 32                         | 225.00%                                                  | 53.10%                                                       | -171.90%                            |
| 4/30/2020        | Morgan          | 31                           | 46                         | 191.30%                                                  | 67.40%                                                       | -123.90%                            |
| 4/30/2020        | Hancock         | 0                            | 90                         | 118.90%                                                  | 0.00%                                                        | -118.90%                            |
| 4/30/2020        | Trousdale       | 9                            | 44                         | 122.70%                                                  | 20.50%                                                       | -102.20%                            |
| 4/30/2020        | Clay            | 6                            | 14                         | 142.90%                                                  | 42.90%                                                       | -100.00%                            |
| 4/30/2020        | Franklin        | 118                          | 114                        | 191.20%                                                  | 103.50%                                                      | -87.70%                             |
| 4/30/2020        | Macon           | 127                          | 125                        | 183.20%                                                  | 101.60%                                                      | -81.60%                             |
| 4/30/2020        | Dyer<br>Annex   | 33                           | 52                         | 143.30%                                                  | 63.50%                                                       | -79.80%                             |
| 4/30/2020        | Madison<br>CJC  | 308                          | 304                        | 175.70%                                                  | 101.30%                                                      | -74.40%                             |
| 4/30/2020        | Hamblen         | 196                          | 255                        | 150.60%                                                  | 76.90%                                                       | -73.70%                             |
| 4/30/2020        | Monroe          | 166                          | 138                        | 191.30%                                                  | 120.30%                                                      | -71.00%                             |
| 4/30/2020        | Loudon          | 76                           | 91                         | 152.70%                                                  | 83.50%                                                       | -69.20%                             |
| 4/30/2020        | White           | 92                           | 165                        | 118.20%                                                  | 55.80%                                                       | -62.40%                             |
| 4/30/2020        | McNairy         | 45                           | 95                         | 109.60%                                                  | 47.40%                                                       | -62.20%                             |
| 4/30/2020        | Davidson<br>MCC | 0                            | 508                        | 61.20%                                                   | 0.00%                                                        | -61.20%                             |
| 4/30/2020        | Williamson      | 50                           | 454                        | 71.60%                                                   | 11.00%                                                       | -60.60%                             |
| 4/30/2020        | Putnam          | 239                          | 252                        | 154.00%                                                  | 94.80%                                                       | -59.20%                             |