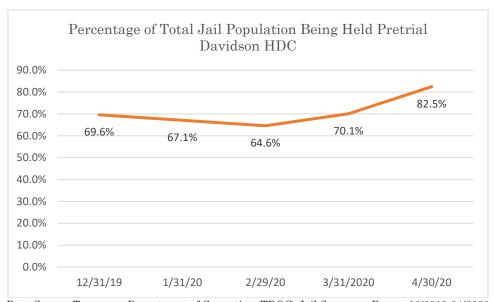

#### **Davidson HDC**

Data Source: Tennessee Department of Correction (TDOC) Jail Summary Report-12/2019-04/2020

 $Data\ Source:\ Tennessee\ Department\ of\ Correction\ (TDOC)\ Jail\ Summary\ Report\ -12/2019\ -04/2020$ 