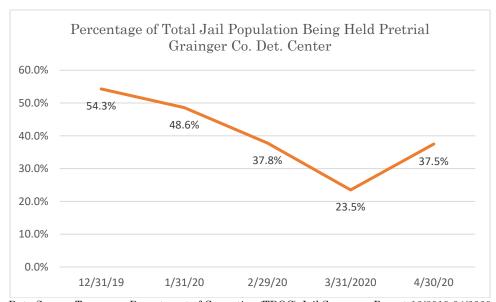

#### Grainger Co. Det. Center

Data Source: Tennessee Department of Correction (TDOC) Jail Summary Report-12/2019-04/2020

 $Data\ Source:\ Tennessee\ Department\ of\ Correction\ (TDOC)\ Jail\ Summary\ Report-12/2019-04/2020$ 