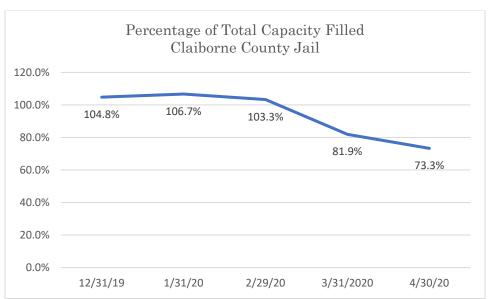

# Claiborne County Jail

Data Source: Tennessee Department of Correction (TDOC) Jail Summary Report-12/2019-04/2020

Data Source: Tennessee Department of Correction (TDOC) Jail Summary Report-12/2019-04/2020