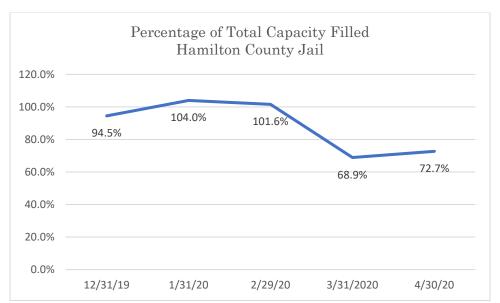

# Hamilton County Jail

Data Source: Tennessee Department of Correction (TDOC) Jail Summary Report-12/2019-04/2020

 $Data\ Source:\ Tennessee\ Department\ of\ Correction\ (TDOC)\ Jail\ Summary\ Report\ -12/2019\ -04/2020$ 