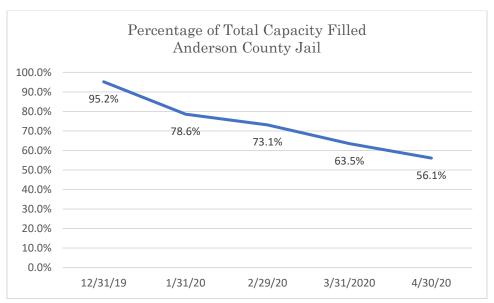

# Anderson County Jail

Data Source: Tennessee Department of Correction (TDOC) Jail Summary Report-12/2019-04/2020

 $Data\ Source:\ Tennessee\ Department\ of\ Correction\ (TDOC)\ Jail\ Summary\ Report\ -12/2019\ -04/2020$ 