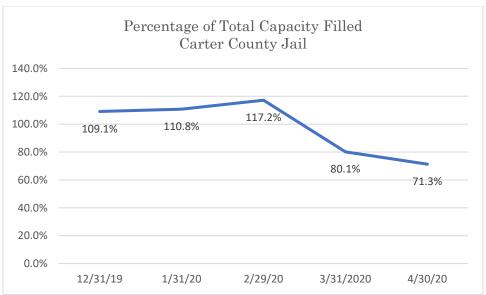

# Carter County Jail

Data Source: Tennessee Department of Correction (TDOC) Jail Summary Report-12/2019-04/2020

Data Source: Tennessee Department of Correction (TDOC) Jail Summary Report-12/2019-04/2020