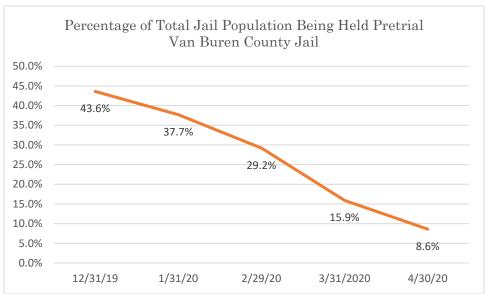

## Van Buren County Jail

Data Source: Tennessee Department of Correction (TDOC) Jail Summary Report-12/2019-04/2020

Data Source: Tennessee Department of Correction (TDOC) Jail Summary Report-12/2019-04/2020