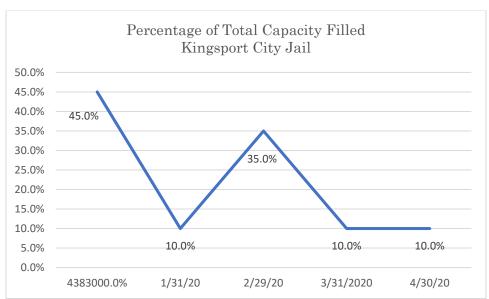

### Kingsport City Jail

Data Source: Tennessee Department of Correction (TDOC) Jail Summary Report-12/2019-04/2020

Data Source: Tennessee Department of Correction (TDOC) Jail Summary Report-12/2019-04/2020