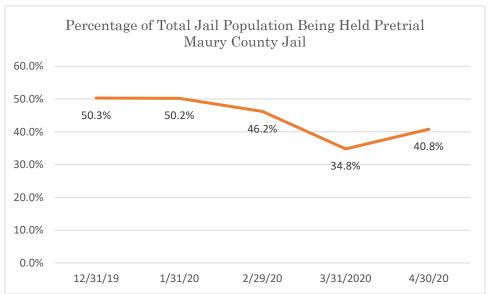

### Maury County Jail

Data Source: Tennessee Department of Correction (TDOC) Jail Summary Report-12/2019-04/2020

Data Source: Tennessee Department of Correction (TDOC) Jail Summary Report-12/2019-04/2020