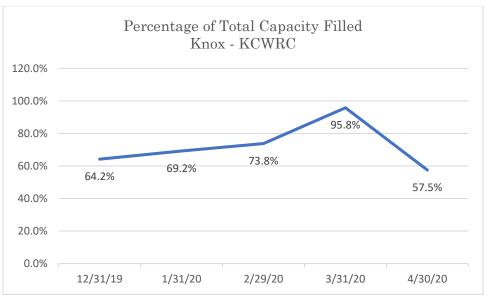

#### Knox - KCWRC

Data Source: Tennessee Department of Correction (TDOC) Jail Summary Report-12/2019-04/2020

Data Source: Tennessee Department of Correction (TDOC) Jail Summary Report-12/2019-04/2020