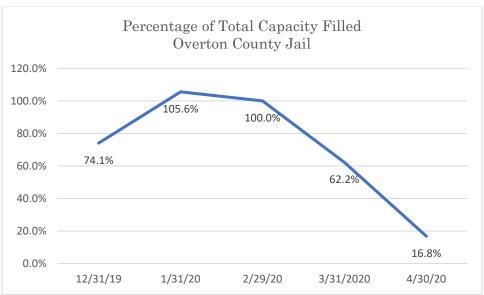

### Overton County Jail

Data Source: Tennessee Department of Correction (TDOC) Jail Summary Report-12/2019-04/2020

 $Data\ Source:\ Tennessee\ Department\ of\ Correction\ (TDOC)\ Jail\ Summary\ Report\ -12/2019\ -04/2020$ 