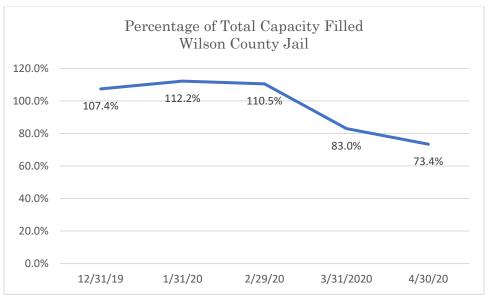

## Wilson County Jail

Data Source: Tennessee Department of Correction (TDOC) Jail Summary Report-12/2019-04/2020

Data Source: Tennessee Department of Correction (TDOC) Jail Summary Report-12/2019-04/2020