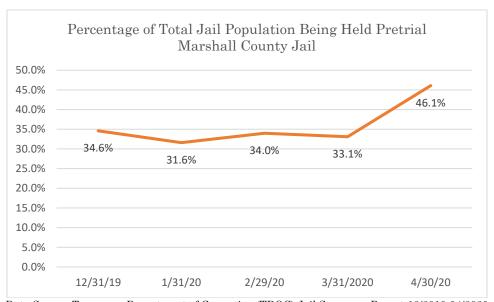

### Marshall County Jail

Data Source: Tennessee Department of Correction (TDOC) Jail Summary Report-12/2019-04/2020

 $Data\ Source:\ Tennessee\ Department\ of\ Correction\ (TDOC)\ Jail\ Summary\ Report\ -12/2019\ -04/2020$ 