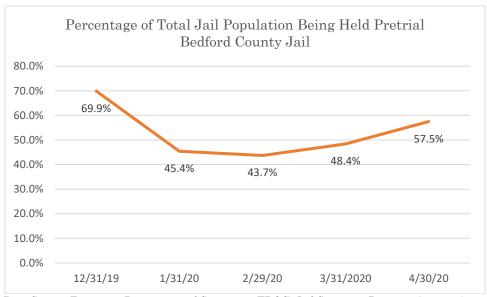

# Bedford County Jail

Data Source: Tennessee Department of Correction (TDOC) Jail Summary Report-12/2019-04/2020

Data Source: Tennessee Department of Correction (TDOC) Jail Summary Report-12/2019-04/2020