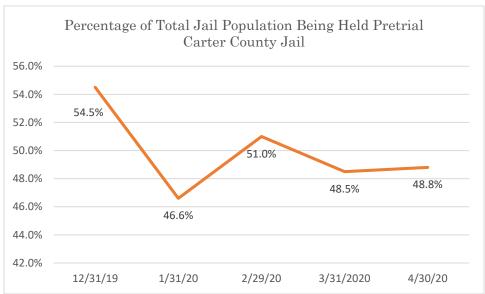

# Carter County Jail

Data Source: Tennessee Department of Correction (TDOC) Jail Summary Report-12/2019-04/2020

Data Source: Tennessee Department of Correction (TDOC) Jail Summary Report-12/2019-04/2020