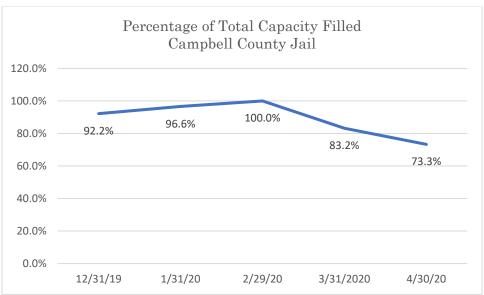

# Campbell County Jail

Data Source: Tennessee Department of Correction (TDOC) Jail Summary Report-12/2019-04/2020

Data Source: Tennessee Department of Correction (TDOC) Jail Summary Report-12/2019-04/2020