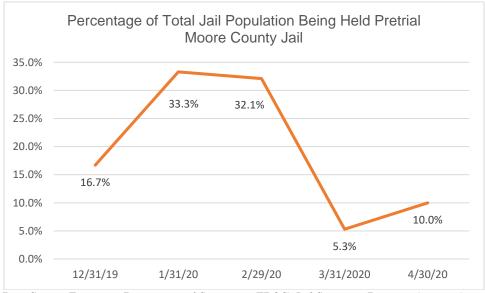

### Moore County Jail

Data Source: Tennessee Department of Correction (TDOC) Jail Summary Report-12/2019-04/2020

Data Source: Tennessee Department of Correction (TDOC) Jail Summary Report-12/2019-04/2020