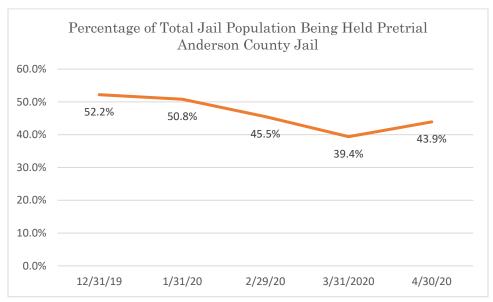

# Anderson County Jail

Data Source: Tennessee Department of Correction (TDOC) Jail Summary Report-12/2019-04/2020

 $Data\ Source:\ Tennessee\ Department\ of\ Correction\ (TDOC)\ Jail\ Summary\ Report\ -12/2019\ -04/2020$ 