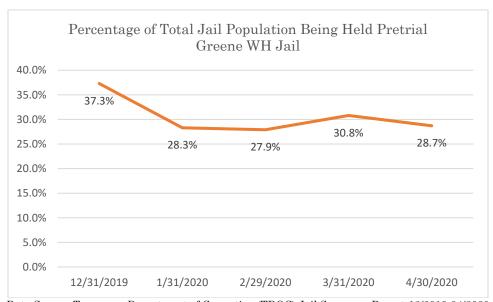

#### Greene WH Jail

Data Source: Tennessee Department of Correction (TDOC) Jail Summary Report-12/2019-04/2020

 $Data\ Source:\ Tennessee\ Department\ of\ Correction\ (TDOC)\ Jail\ Summary\ Report\ -12/2019\ -04/2020$ 