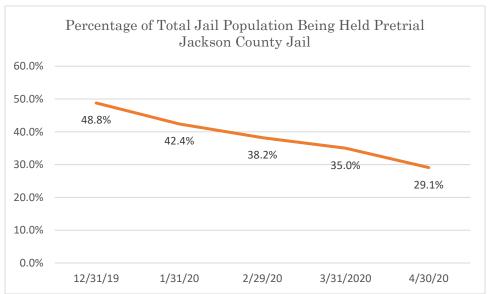

## Jackson County Jail

Data Source: Tennessee Department of Correction (TDOC) Jail Summary Report-12/2019-04/2020

Data Source: Tennessee Department of Correction (TDOC) Jail Summary Report-12/2019-04/2020