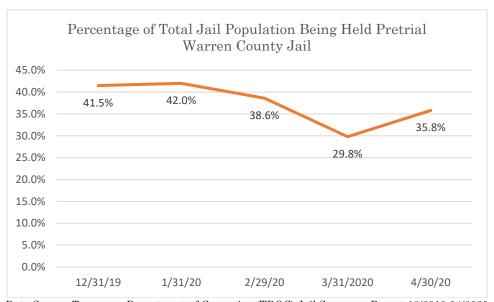

## Warren County Jail

Data Source: Tennessee Department of Correction (TDOC) Jail Summary Report-12/2019-04/2020

 $Data\ Source:\ Tennessee\ Department\ of\ Correction\ (TDOC)\ Jail\ Summary\ Report\ -12/2019\ -04/2020$ 