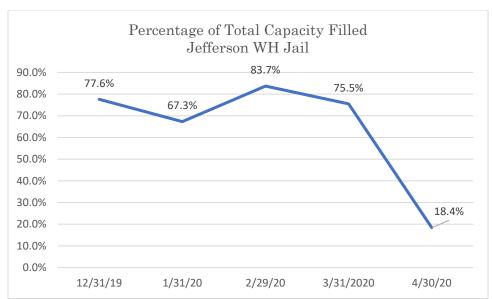

| Snapshot<br>Date | Facility            | Total Jail<br>Popu-<br>lation | Total<br>Beds<br>Available | Percent<br>Capacity<br>of Beds<br>Filled in<br>Dec. 2019 | Percent<br>Capacity<br>of Beds<br>Filled in<br>April<br>2020 | Change<br>in<br>Percent<br>Capacity |
|------------------|---------------------|-------------------------------|----------------------------|----------------------------------------------------------|--------------------------------------------------------------|-------------------------------------|
| 4/30/2020        | Jefferson<br>WH     | 9                             | 49                         | 77.60%                                                   | 18.40%                                                       | -59.20%                             |
| 4/30/2020        | Cocke<br>Annex      | 63                            | 88                         | 129.50%                                                  | 71.60%                                                       | -57.90%                             |
| 4/30/2020        | Unicoi<br>Annex (F) | 25                            | 38                         | 123.70%                                                  | 65.80%                                                       | -57.90%                             |
| 4/30/2020        | Overton             | 24                            | 143                        | 74.10%                                                   | 16.80%                                                       | -57.30%                             |
| 4/30/2020        | Blount              | 366                           | 350                        | 156.90%                                                  | 104.60%                                                      | -52.30%                             |
| 4/30/2020        | Van Buren           | 35                            | 83                         | 94.00%                                                   | 42.20%                                                       | -51.80%                             |
| 4/30/2020        | Sullivan            | 428                           | 379                        | 164.60%                                                  | 112.90%                                                      | -51.70%                             |
| 4/30/2020        | Cheatham            | 70                            | 116                        | 111.20%                                                  | 60.30%                                                       | -50.90%                             |
| 4/30/2020        | Smith               | 68                            | 128                        | 103.90%                                                  | 53.10%                                                       | -50.80%                             |
| 4/30/2020        | Rhea                | 65                            | 87                         | 125.30%                                                  | 74.70%                                                       | -50.60%                             |

#### Jefferson WH Jail

Data Source: Tennessee Department of Correction (TDOC) Jail Summary Report-12/2019-04/2020

Data Source: Tennessee Department of Correction (TDOC) Jail Summary Report-12/2019-04/2020