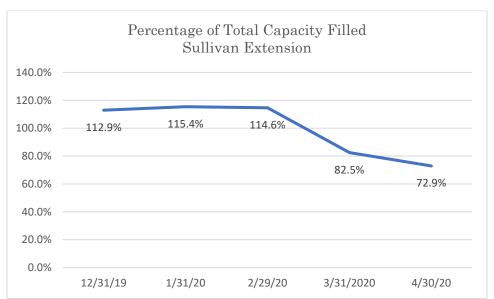

#### Sullivan Extension

Data Source: Tennessee Department of Correction (TDOC) Jail Summary Report-12/2019-04/2020

 $Data\ Source:\ Tennessee\ Department\ of\ Correction\ (TDOC)\ Jail\ Summary\ Report\ -12/2019\ -04/2020$ 