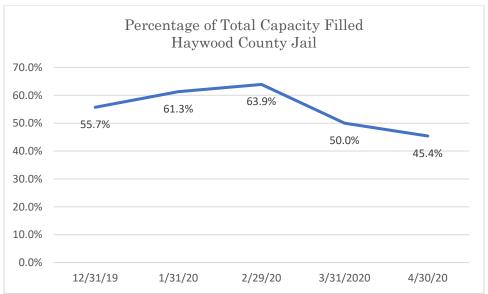

### Haywood County Jail

Data Source: Tennessee Department of Correction (TDOC) Jail Summary Report-12/2019-04/2020

Data Source: Tennessee Department of Correction (TDOC) Jail Summary Report-12/2019-04/2020