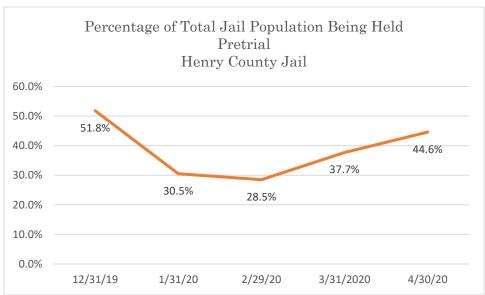

### Henry County Jail

Data Source: Tennessee Department of Correction (TDOC) Jail Summary Report-12/2019-04/2020

Data Source: Tennessee Department of Correction (TDOC) Jail Summary Report-12/2019-04/2020