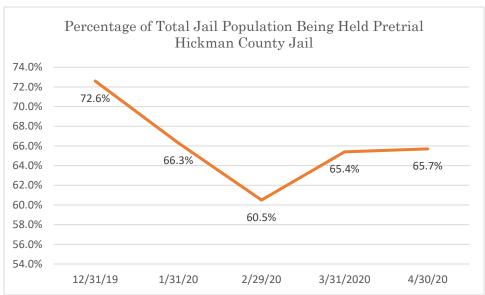

### Hickman County Jail

Data Source: Tennessee Department of Correction (TDOC) Jail Summary Report-12/2019-04/2020

Data Source: Tennessee Department of Correction (TDOC) Jail Summary Report-12/2019-04/2020