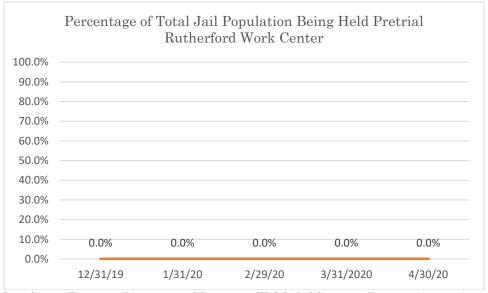

#### Rutherford Work Center

Data Source: Tennessee Department of Correction (TDOC) Jail Summary Report-12/2019-04/2020

Data Source: Tennessee Department of Correction (TDOC) Jail Summary Report-12/2019-04/2020