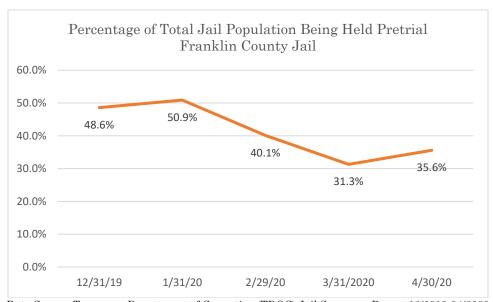

### Franklin County Jail

Data Source: Tennessee Department of Correction (TDOC) Jail Summary Report-12/2019-04/2020

 $Data\ Source:\ Tennessee\ Department\ of\ Correction\ (TDOC)\ Jail\ Summary\ Report\ -12/2019\ -04/2020$ 