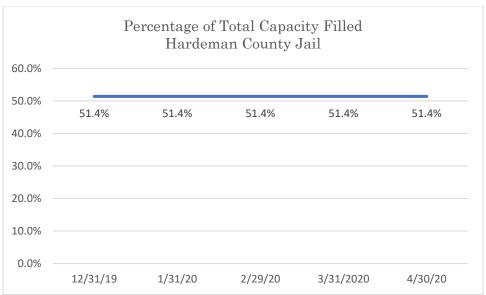

| Snapshot<br>Date | Facility | Total Jail<br>Population | Total<br>Beds<br>Available | Percent Capacity of Beds Filled in December 2019 | Percent<br>Capacity<br>of Beds<br>Filled in<br>April<br>2020 | Change<br>in<br>Percent<br>Capacity |
|------------------|----------|--------------------------|----------------------------|--------------------------------------------------|--------------------------------------------------------------|-------------------------------------|
| 4/30/2020        | Marshall | 167                      | 283                        | 48.1%                                            | 59.0%                                                        | 10.9%                               |
| 4/30/2020        | Bedford  | 153                      | 110                        | 132.7%                                           | 139.1%                                                       | 6.4%                                |
| 4/30/2020        | Hardeman | 71                       | 179                        | 51.4%                                            | 51.4%                                                        | 0.0%                                |
| 4/30/2020        | Houston  | 30                       | 35                         | 85.7%                                            | 85.7%                                                        | 0.0%                                |

### Hardeman County Jail

Data Source: Tennessee Department of Correction (TDOC) Jail Summary Report-12/2019-04/2020

Data Source: Tennessee Department of Correction (TDOC) Jail Summary Report-12/2019-04/2020