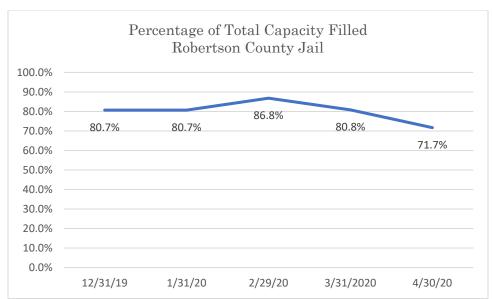

## Robertson County Jail

Data Source: Tennessee Department of Correction (TDOC) Jail Summary Report-12/2019-04/2020

Data Source: Tennessee Department of Correction (TDOC) Jail Summary Report-12/2019-04/2020