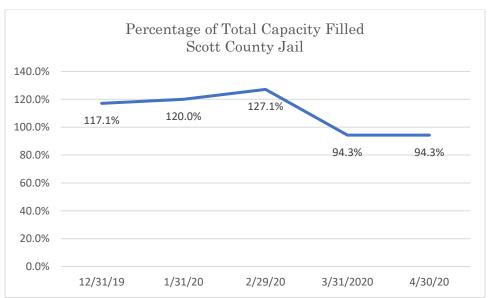

## Scott County Jail

Data Source: Tennessee Department of Correction (TDOC) Jail Summary Report-12/2019-04/2020

Data Source: Tennessee Department of Correction (TDOC) Jail Summary Report-12/2019-04/2020