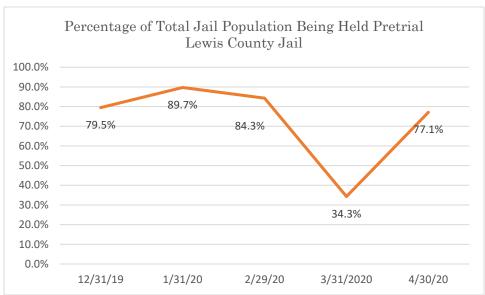

### Lewis County Jail

Data Source: Tennessee Department of Correction (TDOC) Jail Summary Report-12/2019-04/2020

Data Source: Tennessee Department of Correction (TDOC) Jail Summary Report-12/2019-04/2020