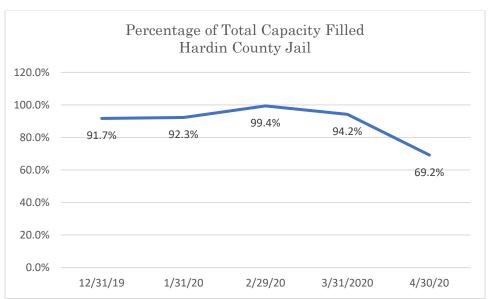

### Hardin County Jail

Data Source: Tennessee Department of Correction (TDOC) Jail Summary Report-12/2019-04/2020

 $Data\ Source:\ Tennessee\ Department\ of\ Correction\ (TDOC)\ Jail\ Summary\ Report\ -12/2019\ -04/2020$ 