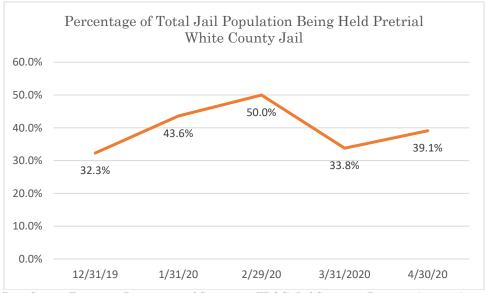

## White County Jail

Data Source: Tennessee Department of Correction (TDOC) Jail Summary Report-12/2019-04/2020

Data Source: Tennessee Department of Correction (TDOC) Jail Summary Report-12/2019-04/2020