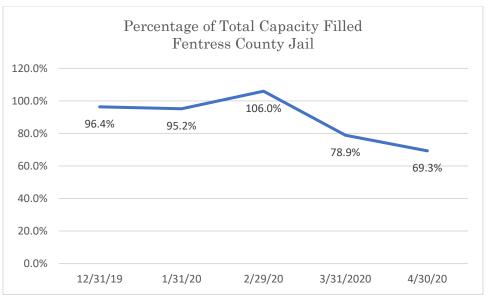

### Fentress County Jail

Data Source: Tennessee Department of Correction (TDOC) Jail Summary Report-12/2019-04/2020

Data Source: Tennessee Department of Correction (TDOC) Jail Summary Report-12/2019-04/2020