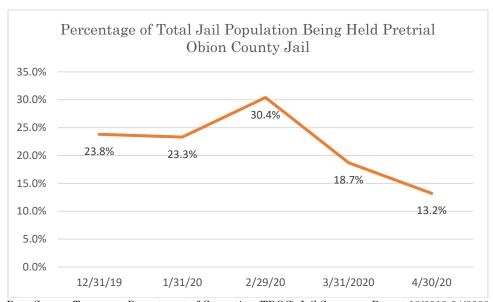

### Obion County Jail

Data Source: Tennessee Department of Correction (TDOC) Jail Summary Report-12/2019-04/2020

 $Data\ Source:\ Tennessee\ Department\ of\ Correction\ (TDOC)\ Jail\ Summary\ Report\ -12/2019\ -04/2020$ 