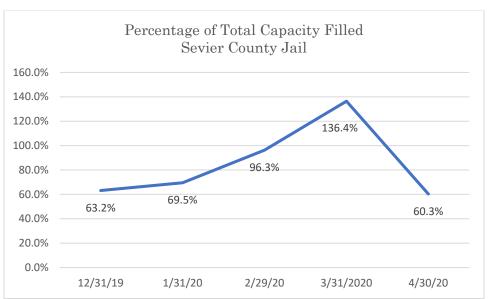

## Sevier County Jail

Data Source: Tennessee Department of Correction (TDOC) Jail Summary Report-12/2019-04/2020

Data Source: Tennessee Department of Correction (TDOC) Jail Summary Report-12/2019-04/2020