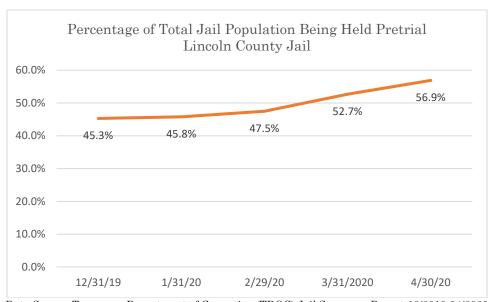

### Lincoln County Jail

Data Source: Tennessee Department of Correction (TDOC) Jail Summary Report-12/2019-04/2020

 $Data\ Source:\ Tennessee\ Department\ of\ Correction\ (TDOC)\ Jail\ Summary\ Report\ -12/2019\ -04/2020$ 