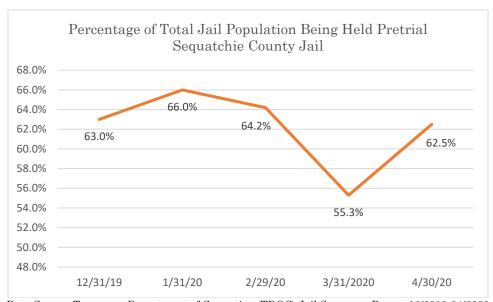

## Sequatchie County Jail

Data Source: Tennessee Department of Correction (TDOC) Jail Summary Report-12/2019-04/2020

 $Data\ Source:\ Tennessee\ Department\ of\ Correction\ (TDOC)\ Jail\ Summary\ Report\ -12/2019\ -04/2020$ 