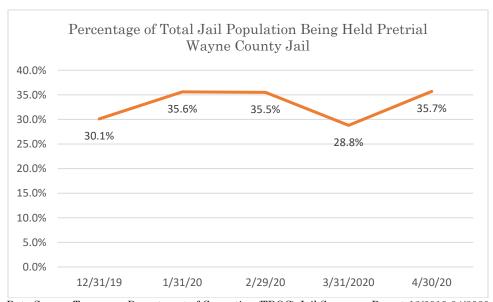

## Wayne County Jail

Data Source: Tennessee Department of Correction (TDOC) Jail Summary Report-12/2019-04/2020

 $Data\ Source:\ Tennessee\ Department\ of\ Correction\ (TDOC)\ Jail\ Summary\ Report\ -12/2019\ -04/2020$ 