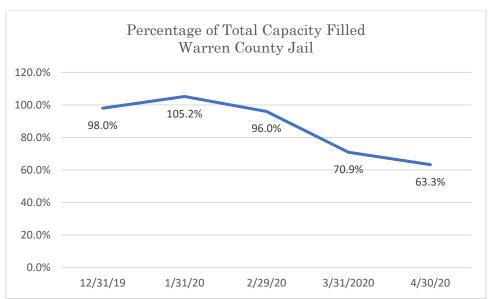

## Warren County Jail

Data Source: Tennessee Department of Correction (TDOC) Jail Summary Report-12/2019-04/2020

 $Data\ Source:\ Tennessee\ Department\ of\ Correction\ (TDOC)\ Jail\ Summary\ Report\ -12/2019\ -04/2020$ 