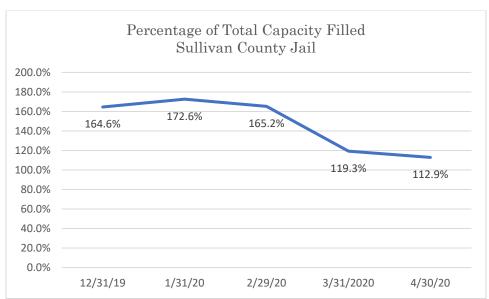

## Sullivan County Jail

Data Source: Tennessee Department of Correction (TDOC) Jail Summary Report-12/2019-04/2020

Data Source: Tennessee Department of Correction (TDOC) Jail Summary Report-12/2019-04/2020