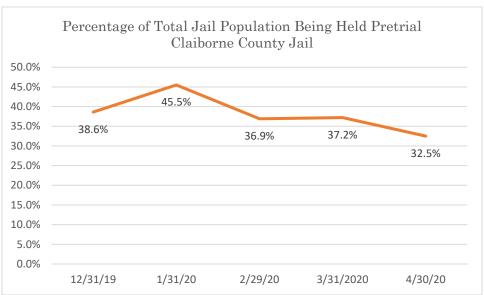

# Claiborne County Jail

Data Source: Tennessee Department of Correction (TDOC) Jail Summary Report-12/2019-04/2020

Data Source: Tennessee Department of Correction (TDOC) Jail Summary Report-12/2019-04/2020