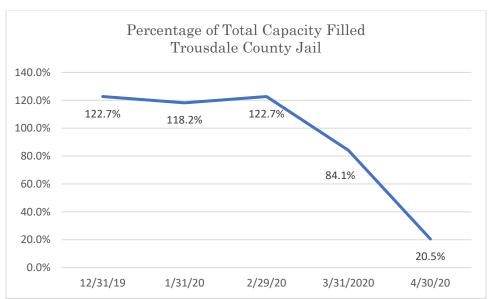

## Trousdale County Jail

Data Source: Tennessee Department of Correction (TDOC) Jail Summary Report-12/2019-04/2020

Data Source: Tennessee Department of Correction (TDOC) Jail Summary Report-12/2019-04/2020