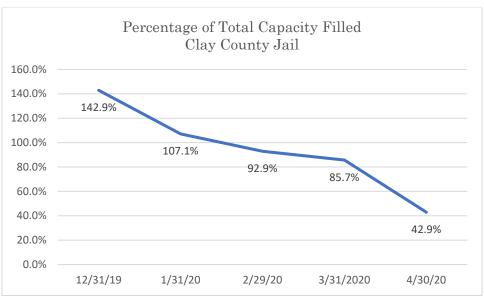

### Clay County Jail

Data Source: Tennessee Department of Correction (TDOC) Jail Summary Report-12/2019-04/2020

Data Source: Tennessee Department of Correction (TDOC) Jail Summary Report-12/2019-04/2020