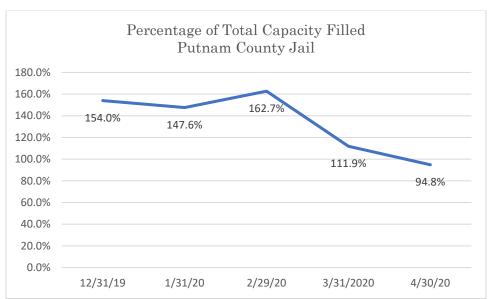

### Putnam County Jail

Data Source: Tennessee Department of Correction (TDOC) Jail Summary Report-12/2019-04/2020

Data Source: Tennessee Department of Correction (TDOC) Jail Summary Report-12/2019-04/2020