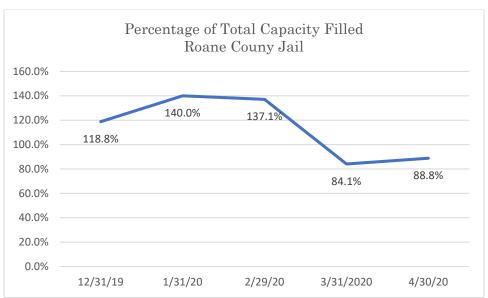

## Roane County Jail

Data Source: Tennessee Department of Correction (TDOC) Jail Summary Report-12/2019-04/2020

 $Data\ Source:\ Tennessee\ Department\ of\ Correction\ (TDOC)\ Jail\ Summary\ Report\ -12/2019\ -04/2020$ 