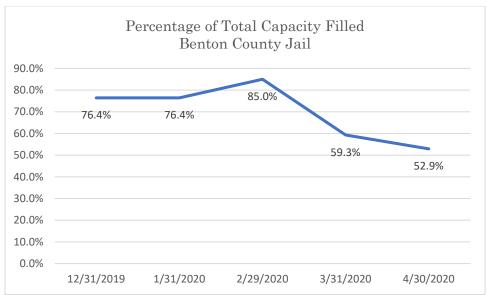

# Benton County Jail

Data Source: Tennessee Department of Correction (TDOC) Jail Summary Report-12/2019-04/2020

Data Source: Tennessee Department of Correction (TDOC) Jail Summary Report-12/2019-04/2020