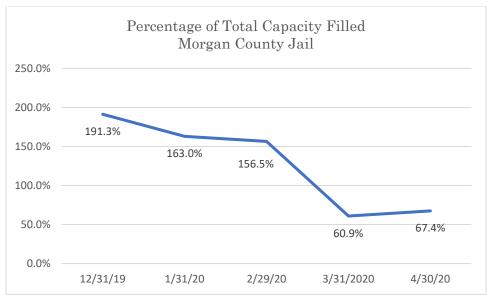

### Morgan County Jail

Data Source: Tennessee Department of Correction (TDOC) Jail Summary Report-12/2019-04/2020

 $Data\ Source: Tennessee\ Department\ of\ Correction\ (TDOC)\ Jail\ Summary\ Report-12/2019-04/2020$ 