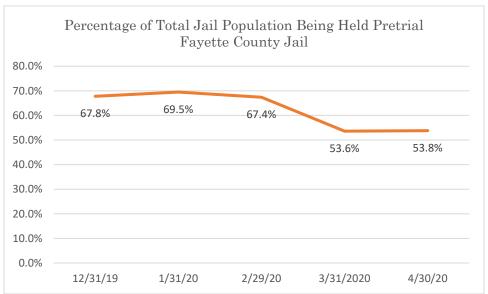

### Fayette County Jail

Data Source: Tennessee Department of Correction (TDOC) Jail Summary Report-12/2019-04/2020

Data Source: Tennessee Department of Correction (TDOC) Jail Summary Report-12/2019-04/2020