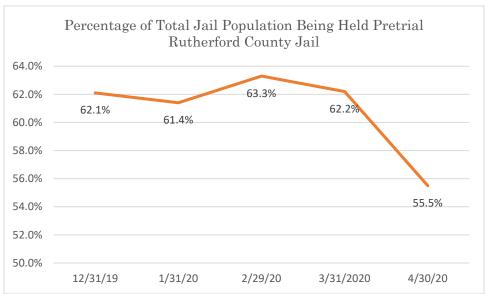

# Rutherford County Jail

Data Source: Tennessee Department of Correction (TDOC) Jail Summary Report-12/2019-04/2020

Data Source: Tennessee Department of Correction (TDOC) Jail Summary Report-12/2019-04/2020