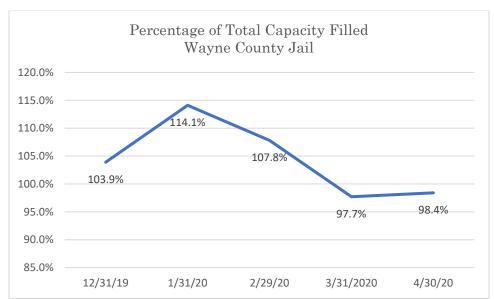

## Wayne County Jail

Data Source: Tennessee Department of Correction (TDOC) Jail Summary Report-12/2019-04/2020

 $Data\ Source:\ Tennessee\ Department\ of\ Correction\ (TDOC)\ Jail\ Summary\ Report\ -12/2019\ -04/2020$ 