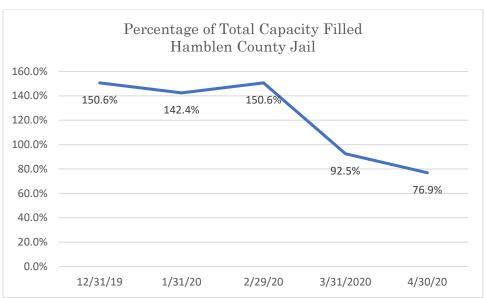

### Hamblen County Jail

Data Source: Tennessee Department of Correction (TDOC) Jail Summary Report-12/2019-04/2020

Data Source: Tennessee Department of Correction (TDOC) Jail Summary Report-12/2019-04/2020