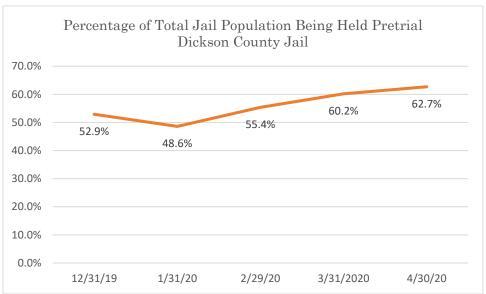

### Dickson County Jail

Data Source: Tennessee Department of Correction (TDOC) Jail Summary Report-12/2019-04/2020

Data Source: Tennessee Department of Correction (TDOC) Jail Summary Report-12/2019-04/2020