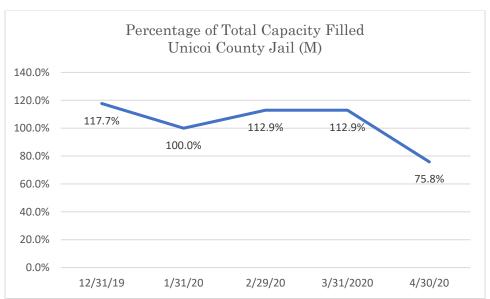

## Unicoi County Jail (M)

Data Source: Tennessee Department of Correction (TDOC) Jail Summary Report-12/2019-04/2020

Data Source: Tennessee Department of Correction (TDOC) Jail Summary Report-12/2019-04/2020

| Snapshot<br>Date | Facility            | Total Jail<br>Population | Total Beds<br>Available | Percent Capacity of Beds Filled in December 2019 | Percent<br>Capacity<br>of Beds<br>Filled in<br>April 2020 |
|------------------|---------------------|--------------------------|-------------------------|--------------------------------------------------|-----------------------------------------------------------|
| 4/30/2020        | Loudon              | 76                       | 91                      | 152.7%                                           | 83.5%                                                     |
| 4/30/2020        | Johnson<br>City (F) | 72                       | 88                      | 95.5%                                            | 81.8%                                                     |
| 4/30/2020        | Henderson           | 171                      | 216                     | 106.9%                                           | 79.2%                                                     |
| 4/30/2020        | Hamblen             | 196                      | 255                     | 150.6%                                           | 76.9%                                                     |
| 4/30/2020        | Jackson             | 86                       | 112                     | 108.0%                                           | 76.8%                                                     |
| 4/30/2020        | Chester             | 62                       | 81                      | 103.7%                                           | 76.5%                                                     |
| 4/30/2020        | Unicoi Jail<br>(M)  | 47                       | 62                      | 117.7%                                           | 75.8%                                                     |
| 4/30/2020        | Lake                | 30                       | 40                      | 85.0%                                            | 75.0%                                                     |