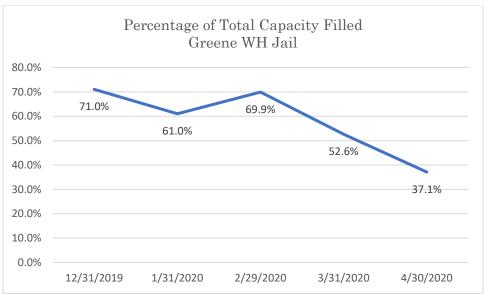

#### Greene WH Jail

Data Source: Tennessee Department of Correction (TDOC) Jail Summary Report-12/2019-04/2020

 $Data\ Source:\ Tennessee\ Department\ of\ Correction\ (TDOC)\ Jail\ Summary\ Report\ -12/2019\ -04/2020$ 