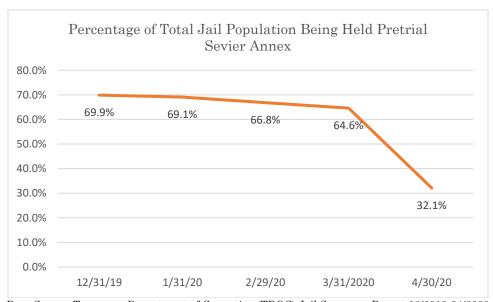

#### Sevier Annex

Data Source: Tennessee Department of Correction (TDOC) Jail Summary Report-12/2019-04/2020

 $Data\ Source:\ Tennessee\ Department\ of\ Correction\ (TDOC)\ Jail\ Summary\ Report-12/2019-04/2020$ 