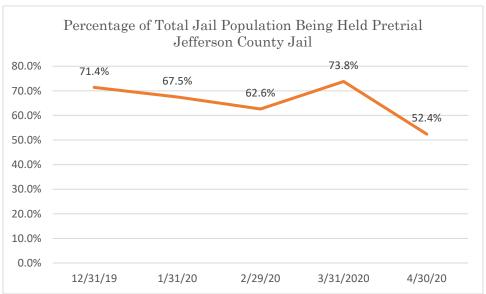

### Jefferson County Jail

Data Source: Tennessee Department of Correction (TDOC) Jail Summary Report-12/2019-04/2020

Data Source: Tennessee Department of Correction (TDOC) Jail Summary Report-12/2019-04/2020