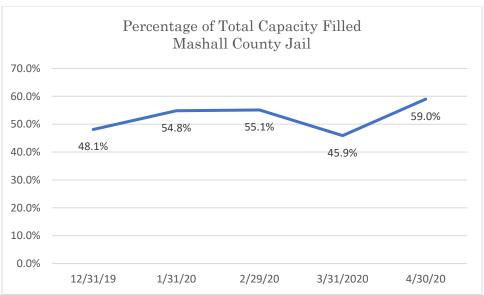

### Marshall County Jail

Data Source: Tennessee Department of Correction (TDOC) Jail Summary Report-12/2019-04/2020

 $Data\ Source:\ Tennessee\ Department\ of\ Correction\ (TDOC)\ Jail\ Summary\ Report\ -12/2019\ -04/2020$ 

#### Jails With a Stable or Growing Population During the Start of the Pandemic

The table below shows the facilities currently in use that either increased in capacity or had no change in capacity from the months of December 2019 to April 2020. The Bedford County Jail, which was already filled to nearly 133 percent of its capacity in December, actually increased its percent capacity during this period to 139 percent. While the Marshall County Jail's percent capacity increased by 10.9 percent during this period, as of April 2020 its total percent capacity was only 59%. The Houston County jail was at nearly 86 percent capacity in December and its percent capacity did not decrease at all as the pandemic unfolded.

| Snapshot<br>Date | Facility | Total Jail<br>Population | Total<br>Beds<br>Available | Percent Capacity of Beds Filled in December 2019 | Percent<br>Capacity<br>of Beds<br>Filled in<br>April<br>2020 | Change<br>in<br>Percent<br>Capacity |
|------------------|----------|--------------------------|----------------------------|--------------------------------------------------|--------------------------------------------------------------|-------------------------------------|
| 4/30/2020        | Marshall | 167                      | 283                        | 48.1%                                            | 59.0%                                                        | 10.9%                               |
| 4/30/2020        | Bedford  | 153                      | 110                        | 132.7%                                           | 139.1%                                                       | 6.4%                                |
| 4/30/2020        | Hardeman | 71                       | 179                        | 51.4%                                            | 51.4%                                                        | 0.0%                                |
| 4/30/2020        | Houston  | 30                       | 35                         | 85.7%                                            | 85.7%                                                        | 0.0%                                |