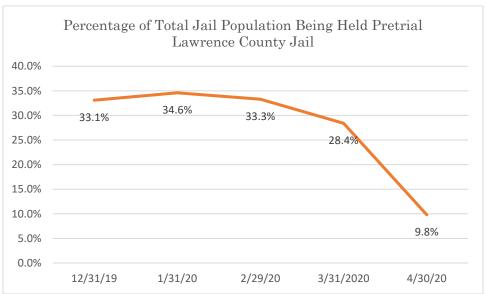

### Lawrence County Jail

Data Source: Tennessee Department of Correction (TDOC) Jail Summary Report-12/2019-04/2020

Data Source: Tennessee Department of Correction (TDOC) Jail Summary Report-12/2019-04/2020