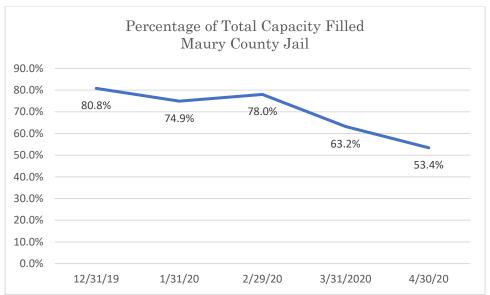

### Maury County Jail

Data Source: Tennessee Department of Correction (TDOC) Jail Summary Report-12/2019-04/2020

Data Source: Tennessee Department of Correction (TDOC) Jail Summary Report-12/2019-04/2020