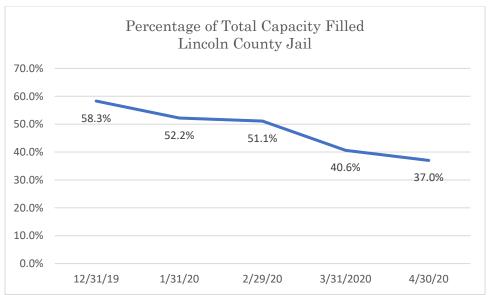

### Lincoln County Jail

Data Source: Tennessee Department of Correction (TDOC) Jail Summary Report-12/2019-04/2020

 $Data\ Source:\ Tennessee\ Department\ of\ Correction\ (TDOC)\ Jail\ Summary\ Report\ -12/2019\ -04/2020$ 