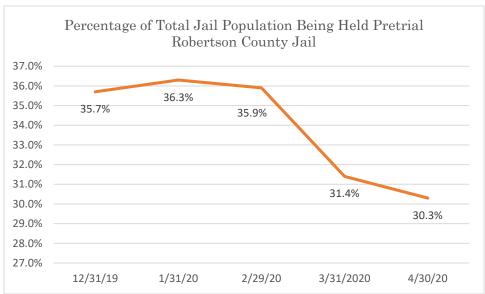

## Robertson County Jail

Data Source: Tennessee Department of Correction (TDOC) Jail Summary Report-12/2019-04/2020

Data Source: Tennessee Department of Correction (TDOC) Jail Summary Report-12/2019-04/2020