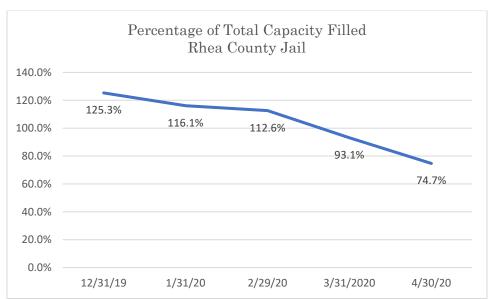

## Rhea County Jail

Data Source: Tennessee Department of Correction (TDOC) Jail Summary Report-12/2019-04/2020

Data Source: Tennessee Department of Correction (TDOC) Jail Summary Report-12/2019-04/2020