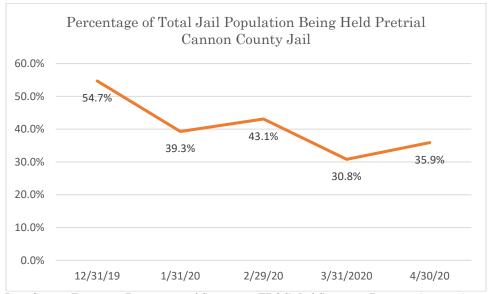

# Cannon County Jail

Data Source: Tennessee Department of Correction (TDOC) Jail Summary Report-12/2019-04/2020

Data Source: Tennessee Department of Correction (TDOC) Jail Summary Report-12/2019-04/2020