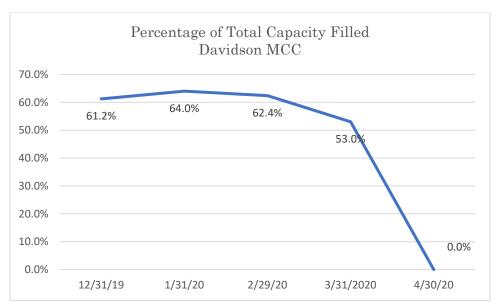

#### **Davidson MCC**

Data Source: Tennessee Department of Correction (TDOC) Jail Summary Report-12/2019-04/2020

 $Data\ Source:\ Tennessee\ Department\ of\ Correction\ (TDOC)\ Jail\ Summary\ Report-12/2019-04/2020$ 

| Snapshot<br>Date | Facility        | Total Jail<br>Populati<br>on | Total<br>Beds<br>Available | Percent<br>Capacity<br>of Beds<br>Filled in<br>Dec. 2019 | Percent<br>Capacity<br>of Beds<br>Filled in<br>April<br>2020 | Change<br>in<br>Percent<br>Capacity |
|------------------|-----------------|------------------------------|----------------------------|----------------------------------------------------------|--------------------------------------------------------------|-------------------------------------|
| 4/30/2020        | Cocke Jail      | 17                           | 32                         | 225.00%                                                  | 53.10%                                                       | -171.90%                            |
| 4/30/2020        | Morgan          | 31                           | 46                         | 191.30%                                                  | 67.40%                                                       | -123.90%                            |
| 4/30/2020        | Hancock         | 0                            | 90                         | 118.90%                                                  | 0.00%                                                        | -118.90%                            |
| 4/30/2020        | Trousdale       | 9                            | 44                         | 122.70%                                                  | 20.50%                                                       | -102.20%                            |
| 4/30/2020        | Clay            | 6                            | 14                         | 142.90%                                                  | 42.90%                                                       | -100.00%                            |
| 4/30/2020        | Franklin        | 118                          | 114                        | 191.20%                                                  | 103.50%                                                      | -87.70%                             |
| 4/30/2020        | Macon           | 127                          | 125                        | 183.20%                                                  | 101.60%                                                      | -81.60%                             |
| 4/30/2020        | Dyer<br>Annex   | 33                           | 52                         | 143.30%                                                  | 63.50%                                                       | -79.80%                             |
| 4/30/2020        | Madison<br>CJC  | 308                          | 304                        | 175.70%                                                  | 101.30%                                                      | -74.40%                             |
| 4/30/2020        | Hamblen         | 196                          | 255                        | 150.60%                                                  | 76.90%                                                       | -73.70%                             |
| 4/30/2020        | Monroe          | 166                          | 138                        | 191.30%                                                  | 120.30%                                                      | -71.00%                             |
| 4/30/2020        | Loudon          | 76                           | 91                         | 152.70%                                                  | 83.50%                                                       | -69.20%                             |
| 4/30/2020        | White           | 92                           | 165                        | 118.20%                                                  | 55.80%                                                       | -62.40%                             |
| 4/30/2020        | McNairy         | 45                           | 95                         | 109.60%                                                  | 47.40%                                                       | -62.20%                             |
| 4/30/2020        | Davidson<br>MCC | 0                            | 508                        | 61.20%                                                   | 0.00%                                                        | -61.20%                             |
| 4/30/2020        | Williamson      | 50                           | 454                        | 71.60%                                                   | 11.00%                                                       | -60.60%                             |
| 4/30/2020        | Putnam          | 239                          | 252                        | 154.00%                                                  | 94.80%                                                       | -59.20%                             |