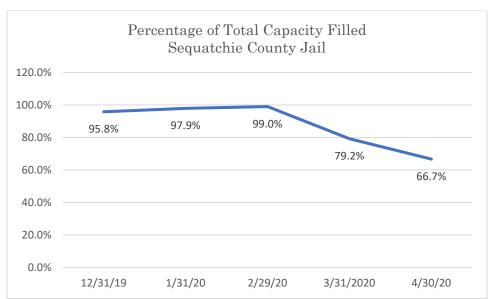

## Sequatchie County Jail

Data Source: Tennessee Department of Correction (TDOC) Jail Summary Report-12/2019-04/2020

 $Data\ Source:\ Tennessee\ Department\ of\ Correction\ (TDOC)\ Jail\ Summary\ Report\ -12/2019\ -04/2020$ 