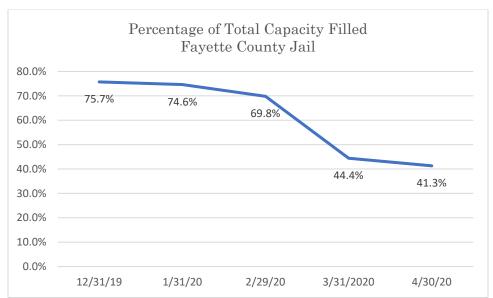

### Fayette County Jail

Data Source: Tennessee Department of Correction (TDOC) Jail Summary Report-12/2019-04/2020

Data Source: Tennessee Department of Correction (TDOC) Jail Summary Report-12/2019-04/2020