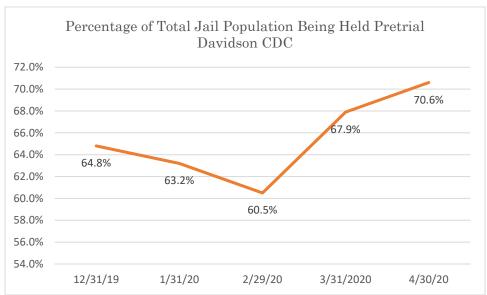

#### Davidson CDC

Data Source: Tennessee Department of Correction (TDOC) Jail Summary Report-12/2019-04/2020

Data Source: Tennessee Department of Correction (TDOC) Jail Summary Report-12/2019-04/2020