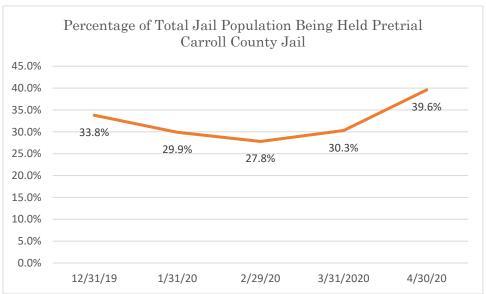

# Carroll County Jail

Data Source: Tennessee Department of Correction (TDOC) Jail Summary Report-12/2019-04/2020

Data Source: Tennessee Department of Correction (TDOC) Jail Summary Report-12/2019-04/2020