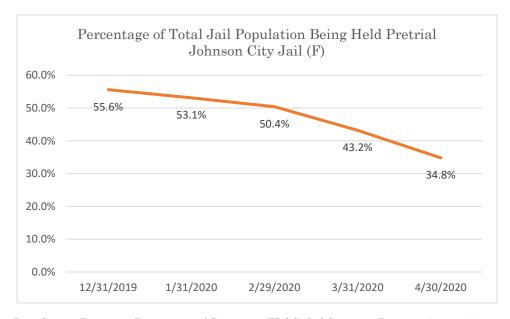

### Johnson City Jail (F)

Data Source: Tennessee Department of Correction (TDOC) Jail Summary Report-12/2019-04/2020

Data Source: Tennessee Department of Correction (TDOC) Jail Summary Report-12/2019-04/2020