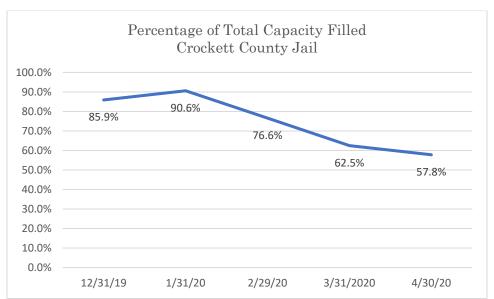

### Crockett County Jail

Data Source: Tennessee Department of Correction (TDOC) Jail Summary Report-12/2019-04/2020

Data Source: Tennessee Department of Correction (TDOC) Jail Summary Report-12/2019-04/2020