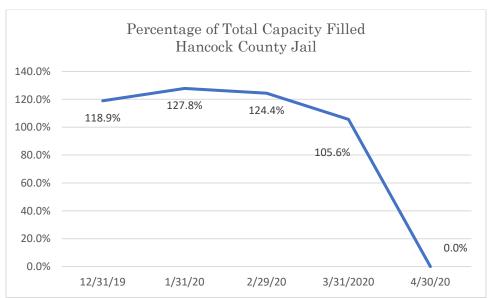

| Snapshot<br>Date | Facility        | Total Jail<br>Populati<br>on | Total<br>Beds<br>Available | Percent<br>Capacity<br>of Beds<br>Filled in<br>Dec. 2019 | Percent<br>Capacity<br>of Beds<br>Filled in<br>April<br>2020 | Change<br>in<br>Percent<br>Capacity |
|------------------|-----------------|------------------------------|----------------------------|----------------------------------------------------------|--------------------------------------------------------------|-------------------------------------|
| 4/30/2020        | Cocke Jail      | 17                           | 32                         | 225.00%                                                  | 53.10%                                                       | -171.90%                            |
| 4/30/2020        | Morgan          | 31                           | 46                         | 191.30%                                                  | 67.40%                                                       | -123.90%                            |
| 4/30/2020        | Hancock         | 0                            | 90                         | 118.90%                                                  | 0.00%                                                        | -118.90%                            |
| 4/30/2020        | Trousdale       | 9                            | 44                         | 122.70%                                                  | 20.50%                                                       | -102.20%                            |
| 4/30/2020        | Clay            | 6                            | 14                         | 142.90%                                                  | 42.90%                                                       | -100.00%                            |
| 4/30/2020        | Franklin        | 118                          | 114                        | 191.20%                                                  | 103.50%                                                      | -87.70%                             |
| 4/30/2020        | Macon           | 127                          | 125                        | 183.20%                                                  | 101.60%                                                      | -81.60%                             |
| 4/30/2020        | Dyer<br>Annex   | 33                           | 52                         | 143.30%                                                  | 63.50%                                                       | -79.80%                             |
| 4/30/2020        | Madison<br>CJC  | 308                          | 304                        | 175.70%                                                  | 101.30%                                                      | -74.40%                             |
| 4/30/2020        | Hamblen         | 196                          | 255                        | 150.60%                                                  | 76.90%                                                       | -73.70%                             |
| 4/30/2020        | Monroe          | 166                          | 138                        | 191.30%                                                  | 120.30%                                                      | -71.00%                             |
| 4/30/2020        | Loudon          | 76                           | 91                         | 152.70%                                                  | 83.50%                                                       | -69.20%                             |
| 4/30/2020        | White           | 92                           | 165                        | 118.20%                                                  | 55.80%                                                       | -62.40%                             |
| 4/30/2020        | McNairy         | 45                           | 95                         | 109.60%                                                  | 47.40%                                                       | -62.20%                             |
| 4/30/2020        | Davidson<br>MCC | 0                            | 508                        | 61.20%                                                   | 0.00%                                                        | -61.20%                             |
| 4/30/2020        | Williamson      | 50                           | 454                        | 71.60%                                                   | 11.00%                                                       | -60.60%                             |
| 4/30/2020        | Putnam          | 239                          | 252                        | 154.00%                                                  | 94.80%                                                       | -59.20%                             |

### Hancock County Jail

Data Source: Tennessee Department of Correction (TDOC) Jail Summary Report-12/2019-04/2020

Data Source: Tennessee Department of Correction (TDOC) Jail Summary Report-12/2019-04/2020