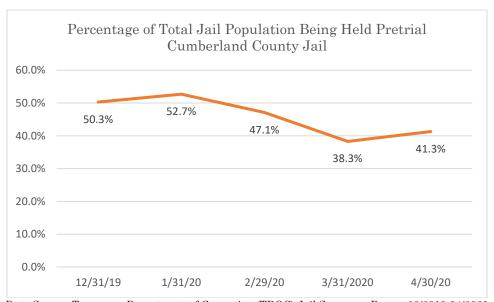

# Cumberland County Jail

Data Source: Tennessee Department of Correction (TDOC) Jail Summary Report-12/2019-04/2020

 $Data\ Source:\ Tennessee\ Department\ of\ Correction\ (TDOC)\ Jail\ Summary\ Report\ -12/2019\ -04/2020$ 