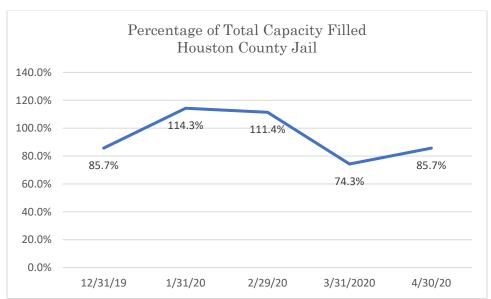

#### Jails With a Stable or Growing Population During the Start of the Pandemic

The table below shows the facilities currently in use that either increased in capacity or had no change in capacity from the months of December 2019 to April 2020. The Bedford County Jail, which was already filled to nearly 133 percent of its capacity in December, actually increased its percent capacity during this period to 139 percent. While the Marshall County Jail's percent capacity increased by 10.9 percent during this period, as of April 2020 its total percent capacity was only 59%. The Houston County jail was at nearly 86 percent capacity in December and its percent capacity did not decrease at all as the pandemic unfolded.

| Snapshot<br>Date | Facility | Total Jail<br>Population | Total<br>Beds<br>Available | Percent Capacity of Beds Filled in December 2019 | Percent<br>Capacity<br>of Beds<br>Filled in<br>April<br>2020 | Change<br>in<br>Percent<br>Capacity |
|------------------|----------|--------------------------|----------------------------|--------------------------------------------------|--------------------------------------------------------------|-------------------------------------|
| 4/30/2020        | Marshall | 167                      | 283                        | 48.1%                                            | 59.0%                                                        | 10.9%                               |
| 4/30/2020        | Bedford  | 153                      | 110                        | 132.7%                                           | 139.1%                                                       | 6.4%                                |
| 4/30/2020        | Hardeman | 71                       | 179                        | 51.4%                                            | 51.4%                                                        | 0.0%                                |
| 4/30/2020        | Houston  | 30                       | 35                         | 85.7%                                            | 85.7%                                                        | 0.0%                                |

### Houston County Jail

Data Source: Tennessee Department of Correction (TDOC) Jail Summary Report-12/2019-04/2020

Data Source: Tennessee Department of Correction (TDOC) Jail Summary Report-12/2019-04/2020