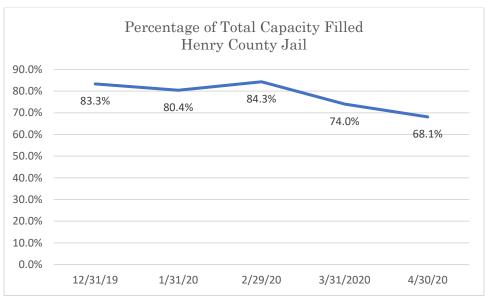

### Henry County Jail

Data Source: Tennessee Department of Correction (TDOC) Jail Summary Report-12/2019-04/2020

Data Source: Tennessee Department of Correction (TDOC) Jail Summary Report-12/2019-04/2020