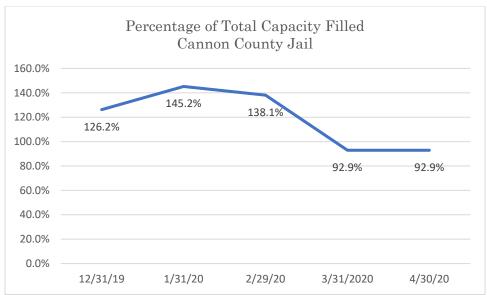

# Cannon County Jail

Data Source: Tennessee Department of Correction (TDOC) Jail Summary Report-12/2019-04/2020

Data Source: Tennessee Department of Correction (TDOC) Jail Summary Report-12/2019-04/2020