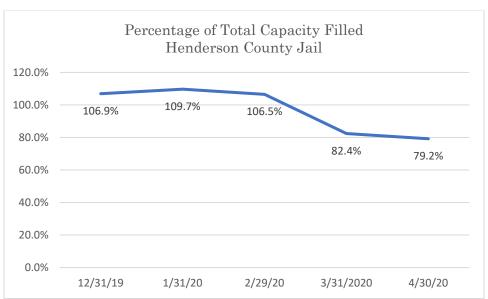

### Henderson County Jail

Data Source: Tennessee Department of Correction (TDOC) Jail Summary Report-12/2019-04/2020

Data Source: Tennessee Department of Correction (TDOC) Jail Summary Report-12/2019-04/2020