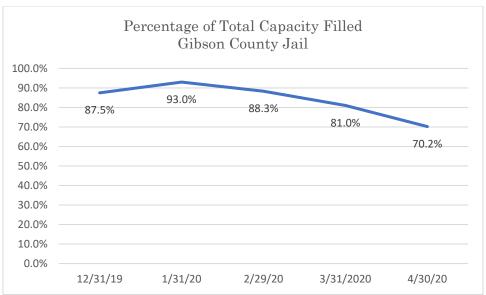

### Gibson County Jail

Data Source: Tennessee Department of Correction (TDOC) Jail Summary Report-12/2019-04/2020

Data Source: Tennessee Department of Correction (TDOC) Jail Summary Report-12/2019-04/2020