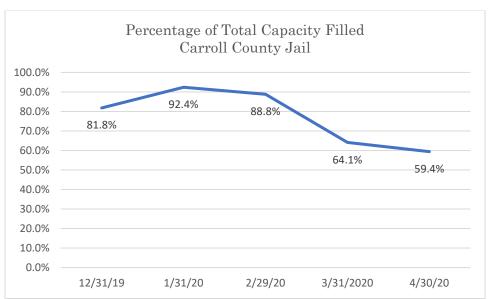

# Carroll County Jail

Data Source: Tennessee Department of Correction (TDOC) Jail Summary Report-12/2019-04/2020

Data Source: Tennessee Department of Correction (TDOC) Jail Summary Report-12/2019-04/2020