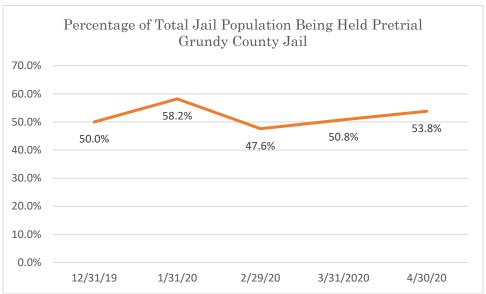

### Grundy County Jail

Data Source: Tennessee Department of Correction (TDOC) Jail Summary Report-12/2019-04/2020

Data Source: Tennessee Department of Correction (TDOC) Jail Summary Report-12/2019-04/2020