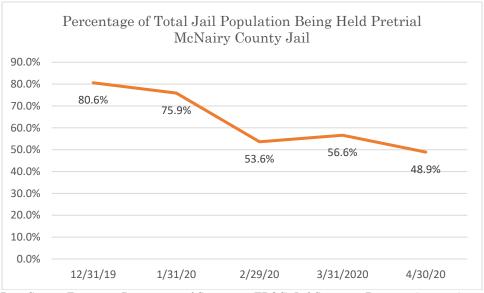

### McNairy County Jail

Data Source: Tennessee Department of Correction (TDOC) Jail Summary Report-12/2019-04/2020

Data Source: Tennessee Department of Correction (TDOC) Jail Summary Report-12/2019-04/2020