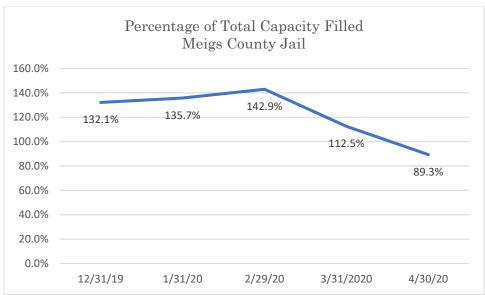

### Meigs County Jail

Data Source: Tennessee Department of Correction (TDOC) Jail Summary Report-12/2019-04/2020

Data Source: Tennessee Department of Correction (TDOC) Jail Summary Report-12/2019-04/2020