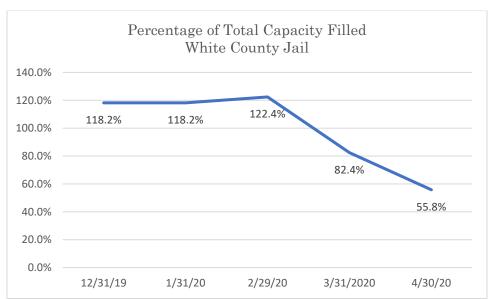

## White County Jail

Data Source: Tennessee Department of Correction (TDOC) Jail Summary Report-12/2019-04/2020

Data Source: Tennessee Department of Correction (TDOC) Jail Summary Report-12/2019-04/2020