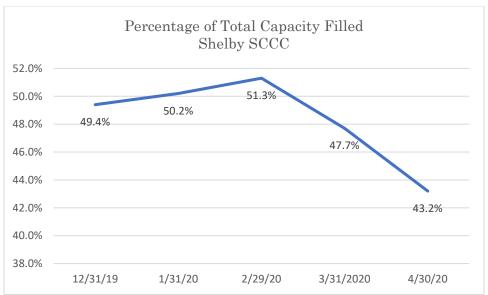

# Shelby SCCC

Data Source: Tennessee Department of Correction (TDOC) Jail Summary Report-12/2019-04/2020

 $Data\ Source: Tennessee\ Department\ of\ Correction\ (TDOC)\ Jail\ Summary\ Report\ -12/2019\ -04/2020$ 