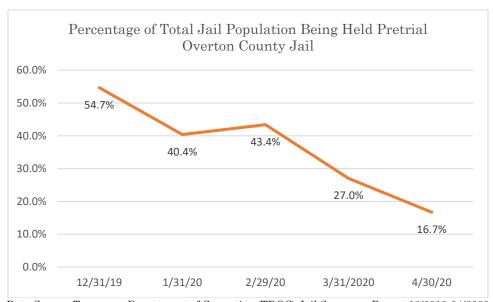

### Overton County Jail

Data Source: Tennessee Department of Correction (TDOC) Jail Summary Report-12/2019-04/2020

 $Data\ Source:\ Tennessee\ Department\ of\ Correction\ (TDOC)\ Jail\ Summary\ Report\ -12/2019\ -04/2020$ 