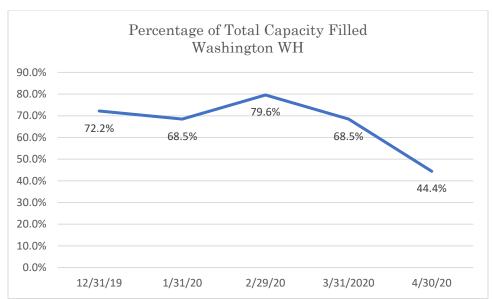

# Washington WH

Data Source: Tennessee Department of Correction (TDOC) Jail Summary Report-12/2019-04/2020

Data Source: Tennessee Department of Correction (TDOC) Jail Summary Report-12/2019-04/2020