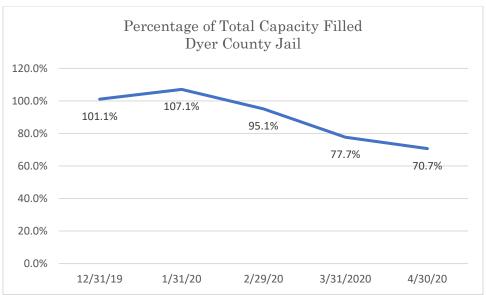

### Dyer County Jail

Data Source: Tennessee Department of Correction (TDOC) Jail Summary Report-12/2019-04/2020

Data Source: Tennessee Department of Correction (TDOC) Jail Summary Report-12/2019-04/2020