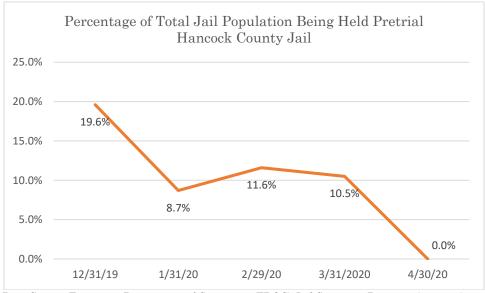

### Hancock County Jail

Data Source: Tennessee Department of Correction (TDOC) Jail Summary Report-12/2019-04/2020

Data Source: Tennessee Department of Correction (TDOC) Jail Summary Report-12/2019-04/2020