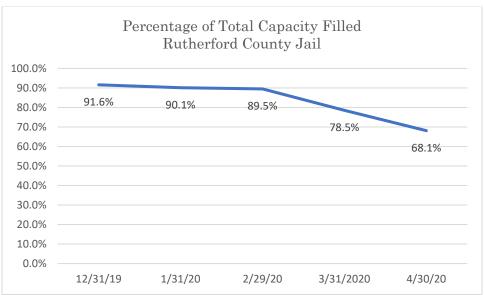

# Rutherford County Jail

Data Source: Tennessee Department of Correction (TDOC) Jail Summary Report-12/2019-04/2020

Data Source: Tennessee Department of Correction (TDOC) Jail Summary Report-12/2019-04/2020