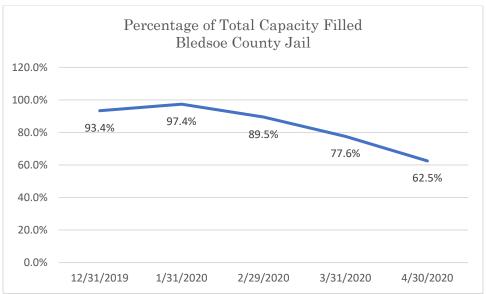

# Bledsoe County Jail

Data Source: Tennessee Department of Correction (TDOC) Jail Summary Report-12/2019-04/2020

Data Source: Tennessee Department of Correction (TDOC) Jail Summary Report-12/2019-04/2020