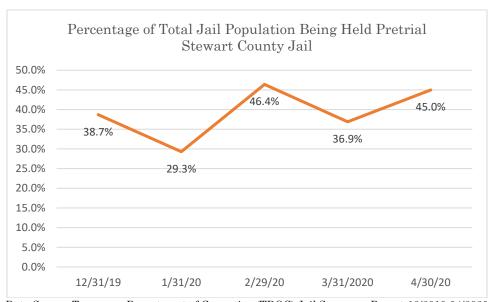

## Stewart County Jail

Data Source: Tennessee Department of Correction (TDOC) Jail Summary Report-12/2019-04/2020

 $Data\ Source:\ Tennessee\ Department\ of\ Correction\ (TDOC)\ Jail\ Summary\ Report\ -12/2019\ -04/2020$ 