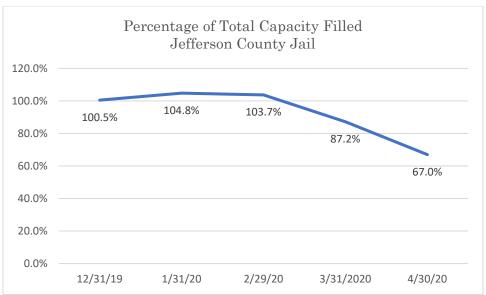

### Jefferson County Jail

Data Source: Tennessee Department of Correction (TDOC) Jail Summary Report-12/2019-04/2020

Data Source: Tennessee Department of Correction (TDOC) Jail Summary Report-12/2019-04/2020

| Snapshot<br>Date | Facility            | Total Jail<br>Popu-<br>lation | Total<br>Beds<br>Available | Percent<br>Capacity<br>of Beds<br>Filled in<br>Dec. 2019 | Percent<br>Capacity<br>of Beds<br>Filled in<br>April<br>2020 | Change<br>in<br>Percent<br>Capacity |
|------------------|---------------------|-------------------------------|----------------------------|----------------------------------------------------------|--------------------------------------------------------------|-------------------------------------|
| 4/30/2020        | Jefferson<br>WH     | 9                             | 49                         | 77.60%                                                   | 18.40%                                                       | -59.20%                             |
| 4/30/2020        | Cocke<br>Annex      | 63                            | 88                         | 129.50%                                                  | 71.60%                                                       | -57.90%                             |
| 4/30/2020        | Unicoi<br>Annex (F) | 25                            | 38                         | 123.70%                                                  | 65.80%                                                       | -57.90%                             |
| 4/30/2020        | Overton             | 24                            | 143                        | 74.10%                                                   | 16.80%                                                       | -57.30%                             |
| 4/30/2020        | Blount              | 366                           | 350                        | 156.90%                                                  | 104.60%                                                      | -52.30%                             |
| 4/30/2020        | Van Buren           | 35                            | 83                         | 94.00%                                                   | 42.20%                                                       | -51.80%                             |
| 4/30/2020        | Sullivan            | 428                           | 379                        | 164.60%                                                  | 112.90%                                                      | -51.70%                             |
| 4/30/2020        | Cheatham            | 70                            | 116                        | 111.20%                                                  | 60.30%                                                       | -50.90%                             |
| 4/30/2020        | Smith               | 68                            | 128                        | 103.90%                                                  | 53.10%                                                       | -50.80%                             |
| 4/30/2020        | Rhea                | 65                            | 87                         | 125.30%                                                  | 74.70%                                                       | -50.60%                             |