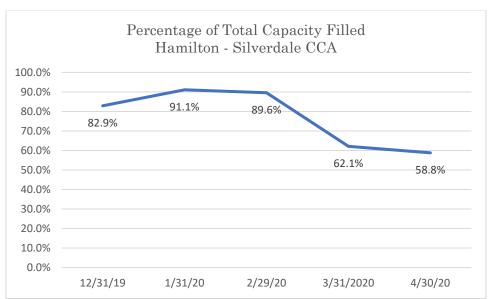

#### Hamilton – Silverdale CCA

Data Source: Tennessee Department of Correction (TDOC) Jail Summary Report-12/2019-04/2020

Data Source: Tennessee Department of Correction (TDOC) Jail Summary Report-12/2019-04/2020