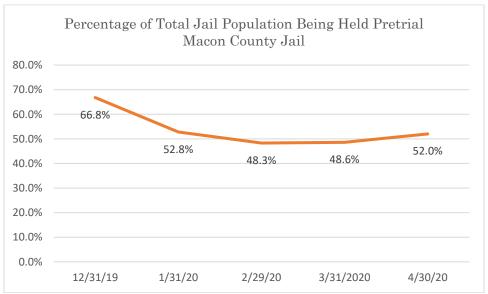

### Macon County Jail

Data Source: Tennessee Department of Correction (TDOC) Jail Summary Report-12/2019-04/2020

Data Source: Tennessee Department of Correction (TDOC) Jail Summary Report-12/2019-04/2020