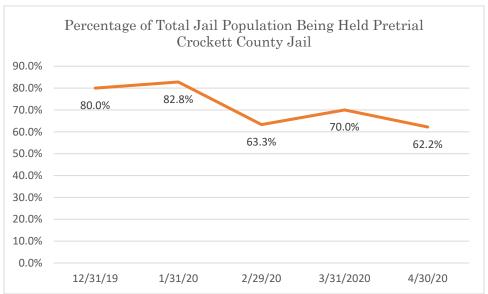

### Crockett County Jail

Data Source: Tennessee Department of Correction (TDOC) Jail Summary Report-12/2019-04/2020

Data Source: Tennessee Department of Correction (TDOC) Jail Summary Report-12/2019-04/2020