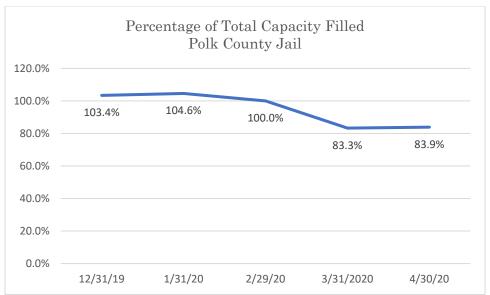

### Polk County Jail

Data Source: Tennessee Department of Correction (TDOC) Jail Summary Report-12/2019-04/2020

Data Source: Tennessee Department of Correction (TDOC) Jail Summary Report-12/2019-04/2020