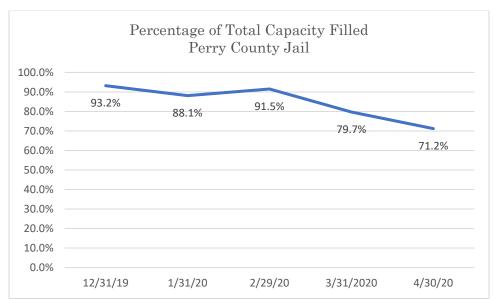

### Perry County Jail

Data Source: Tennessee Department of Correction (TDOC) Jail Summary Report-12/2019-04/2020

Data Source: Tennessee Department of Correction (TDOC) Jail Summary Report-12/2019-04/2020