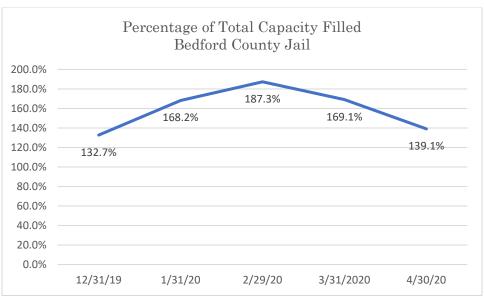

#### Full and Overcrowded Jails

Thirty jails in Tennessee remained at or above 75 percent capacity as of the end of April 2020, as shown in the table below. Presumably, social distancing is extremely difficult, if it is even feasible at all, in facilities this full. The nine facilities highlighted in red were even more crowded, operating at or above 100 percent capacity as of the end of April 2020. One facility, the Bedford County Jail, was operating at a shocking 139.1 percent capacity at the end of this time period.

#### Jails With a Stable or Growing Population During the Start of the Pandemic

The table below shows the facilities currently in use that either increased in capacity or had no change in capacity from the months of December 2019 to April 2020. The Bedford County Jail, which was already filled to nearly 133 percent of its capacity in December, actually increased its percent capacity during this period to 139 percent. While the Marshall County Jail's percent capacity increased by 10.9 percent during this period, as of April 2020 its total percent capacity was only 59%. The Houston County jail was at nearly 86 percent capacity in December and its percent capacity did not decrease at all as the pandemic unfolded.

# Bedford County Jail

Data Source: Tennessee Department of Correction (TDOC) Jail Summary Report-12/2019-04/2020

Data Source: Tennessee Department of Correction (TDOC) Jail Summary Report-12/2019-04/2020