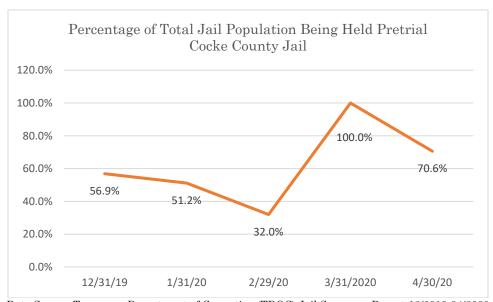

### Cocke County Jail

Data Source: Tennessee Department of Correction (TDOC) Jail Summary Report-12/2019-04/2020

 $Data\ Source:\ Tennessee\ Department\ of\ Correction\ (TDOC)\ Jail\ Summary\ Report\ -12/2019\ -04/2020$ 