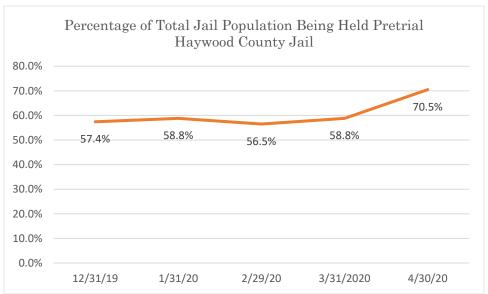

### Haywood County Jail

Data Source: Tennessee Department of Correction (TDOC) Jail Summary Report-12/2019-04/2020

Data Source: Tennessee Department of Correction (TDOC) Jail Summary Report-12/2019-04/2020