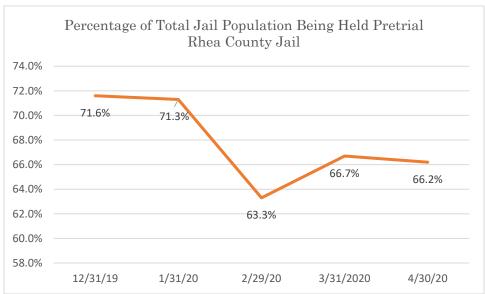

## Rhea County Jail

Data Source: Tennessee Department of Correction (TDOC) Jail Summary Report-12/2019-04/2020

Data Source: Tennessee Department of Correction (TDOC) Jail Summary Report-12/2019-04/2020