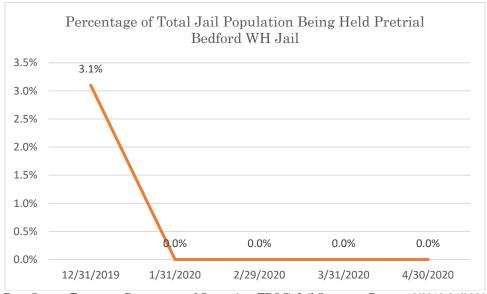

#### Bedford WH Jail

Data Source: Tennessee Department of Correction (TDOC) Jail Summary Report-12/2019-04/2020

 $Data\ Source:\ Tennessee\ Department\ of\ Correction\ (TDOC)\ Jail\ Summary\ Report\ -12/2019\ -04/2020\ -04/2020\ -04/2020\ -04/2020\ -04/2020\ -04/2020\ -04/2020\ -04/2020\ -04/2020\ -04/2020\ -04/2020\ -04/2020\ -04/2020\ -04/2020\ -04/2020\ -04/2020\ -04/2020\ -04/2020\ -04/2020\ -04/2020\ -04/2020\ -04/2020\ -04/2020\ -04/2020\ -04/2020\ -04/2020\ -04/2020\ -04/2020\ -04/2020\ -04/2020\ -04/2020\ -04/2020\ -04/2020\ -04/2020\ -04/2020\ -04/2020\ -04/2020\ -04/2020\ -04/2020\ -04/2020\ -04/2020\ -04/2020\ -04/2020\ -04/2020\ -04/2020\ -04/2020\ -04/2020\ -04/2020\ -04/2020\ -04/2020\ -04/2020\ -04/2020\ -04/2020\ -04/2020\ -04/2020\ -04/2020\ -04/2020\ -04/2020\ -04/2020\ -04/2020\ -04/2020\ -04/2020\ -04/2020\ -04/2020\ -04/2020\ -04/2020\ -04/2020\ -04/2020\ -04/2020\ -04/2020\ -04/2020\ -04/2020\ -04/2020\ -04/2020\ -04/2020\ -04/2020\ -04/2020\ -04/2020\ -04/2020\ -04/2020\ -04/2020\ -04/2020\ -04/2020\ -04/2020\ -04/2020\ -04/2020\ -04/2020\ -04/2020\ -04/2020\ -04/2020\ -04/2020\ -04/2020\ -04/2020\ -04/2020\ -04/2020\ -04/2020\ -04/2020\ -04/2020\ -04/2020\ -04/2020\ -04/2020\ -04/2020\ -04/2020\ -04/2020\ -04/2020\ -04/2020\ -04/2020\ -04/2020\ -04/2020\ -04/2020\ -04/2020\ -04/2020\ -04/2020\ -04/2020\ -04/2020\ -04/2020\ -04/2020\ -04/2020\ -04/2020\ -04/2020\ -04/2020\ -04/2020\ -04/2020\ -04/2020\ -04/2020\ -04/2020\ -04/2020\ -04/2020\ -04/2020\ -04/2020\ -04/2020\ -04/2020\ -04/2020\ -04/2020\ -04/2020\ -04/2020\ -04/2020\ -04/2020\ -04/2020\ -04/2020\ -04/2020\ -04/2020\ -04/2020\ -04/2020\ -04/2020\ -04/2020\ -04/2020\ -04/2020\ -04/2020\ -04/2020\ -04/2020\ -04/2020\ -04/2020\ -04/2020\ -04/2020\ -04/2020\ -04/2020\ -04/2020\ -04/2020\ -04/2020\ -04/2020\ -04/2020\ -04/2020\ -04/2020\ -04/2020\ -04/2020\ -04/2020\ -04/2020\ -04/2020\ -04/2020\ -04/2020\ -04/2020\ -04/2020\ -04/2020\ -04/2020\ -04/2020\ -04/2020\ -04/2020\ -04/2020\ -04/2020\ -04/2020\ -04/2020\ -04/2020\ -04/2020\ -04/2020\ -04/2020\ -04/2020\ -04/2020\ -04/2020\ -04/2020\ -04/2020\ -04/2020\ -04/2020\ -04/2020\ -04/2020\$ 