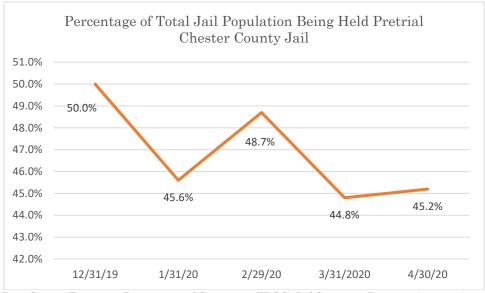

# Chester County Jail

Data Source: Tennessee Department of Correction (TDOC) Jail Summary Report-12/2019-04/2020

Data Source: Tennessee Department of Correction (TDOC) Jail Summary Report-12/2019-04/2020