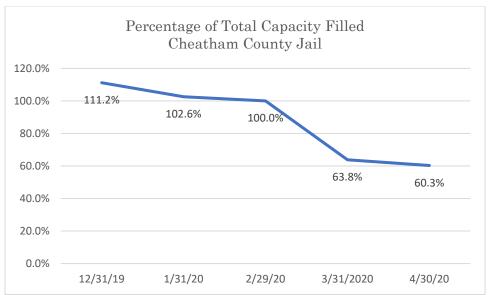

# Cheatham County Jail

Data Source: Tennessee Department of Correction (TDOC) Jail Summary Report-12/2019-04/2020

Data Source: Tennessee Department of Correction (TDOC) Jail Summary Report-12/2019-04/2020