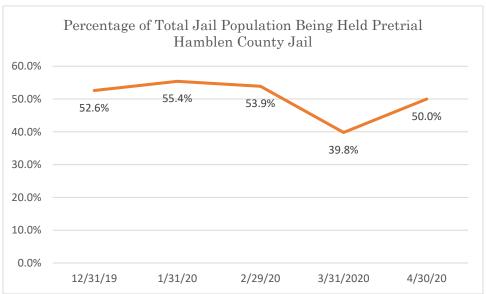

### Hamblen County Jail

Data Source: Tennessee Department of Correction (TDOC) Jail Summary Report-12/2019-04/2020

Data Source: Tennessee Department of Correction (TDOC) Jail Summary Report-12/2019-04/2020