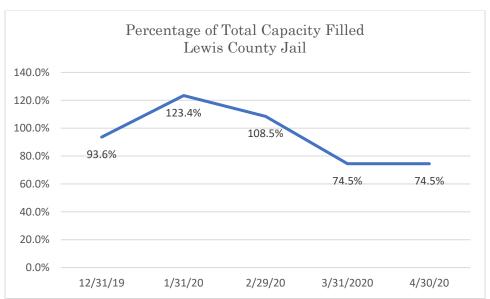

### Lewis County Jail

Data Source: Tennessee Department of Correction (TDOC) Jail Summary Report-12/2019-04/2020

Data Source: Tennessee Department of Correction (TDOC) Jail Summary Report-12/2019-04/2020