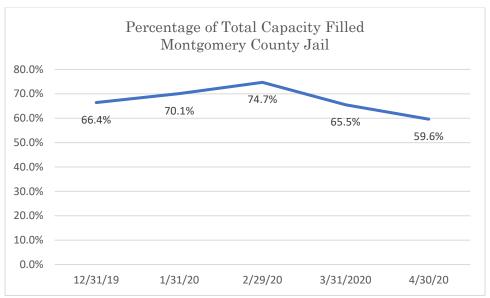

### Montgomery County Jail

Data Source: Tennessee Department of Correction (TDOC) Jail Summary Report-12/2019-04/2020

 $Data\ Source:\ Tennessee\ Department\ of\ Correction\ (TDOC)\ Jail\ Summary\ Report\ -12/2019\ -04/2020$ 