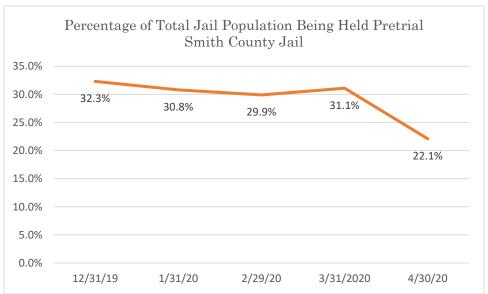

## Smith County Jail

Data Source: Tennessee Department of Correction (TDOC) Jail Summary Report-12/2019-04/2020

Data Source: Tennessee Department of Correction (TDOC) Jail Summary Report-12/2019-04/2020