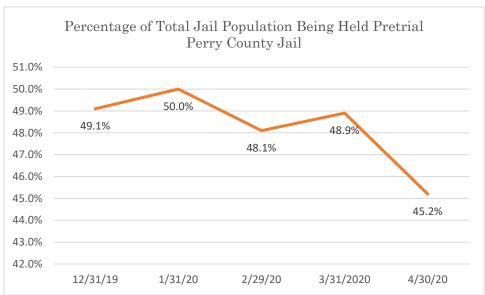

### Perry County Jail

Data Source: Tennessee Department of Correction (TDOC) Jail Summary Report-12/2019-04/2020

Data Source: Tennessee Department of Correction (TDOC) Jail Summary Report-12/2019-04/2020