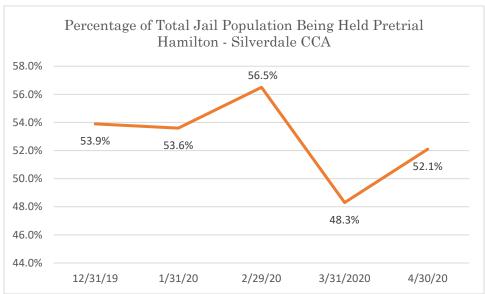

#### Hamilton – Silverdale CCA

Data Source: Tennessee Department of Correction (TDOC) Jail Summary Report-12/2019-04/2020

Data Source: Tennessee Department of Correction (TDOC) Jail Summary Report-12/2019-04/2020