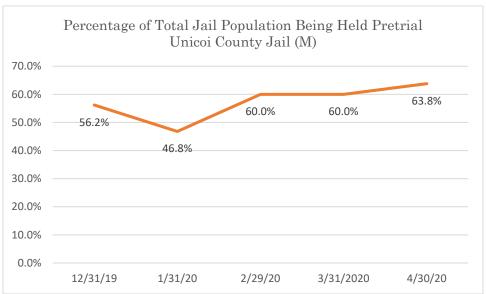

## Unicoi County Jail (M)

Data Source: Tennessee Department of Correction (TDOC) Jail Summary Report-12/2019-04/2020

Data Source: Tennessee Department of Correction (TDOC) Jail Summary Report-12/2019-04/2020