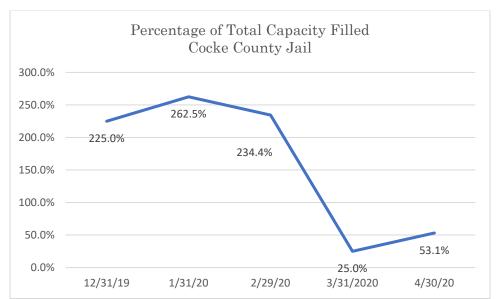

| Snapshot<br>Date | Facility        | Total Jail<br>Populati<br>on | Total<br>Beds<br>Available | Percent<br>Capacity<br>of Beds<br>Filled in<br>Dec. 2019 | Percent<br>Capacity<br>of Beds<br>Filled in<br>April<br>2020 | Change<br>in<br>Percent<br>Capacity |
|------------------|-----------------|------------------------------|----------------------------|----------------------------------------------------------|--------------------------------------------------------------|-------------------------------------|
| 4/30/2020        | Cocke Jail      | 17                           | 32                         | 225.00%                                                  | 53.10%                                                       | -171.90%                            |
| 4/30/2020        | Morgan          | 31                           | 46                         | 191.30%                                                  | 67.40%                                                       | -123.90%                            |
| 4/30/2020        | Hancock         | 0                            | 90                         | 118.90%                                                  | 0.00%                                                        | -118.90%                            |
| 4/30/2020        | Trousdale       | 9                            | 44                         | 122.70%                                                  | 20.50%                                                       | -102.20%                            |
| 4/30/2020        | Clay            | 6                            | 14                         | 142.90%                                                  | 42.90%                                                       | -100.00%                            |
| 4/30/2020        | Franklin        | 118                          | 114                        | 191.20%                                                  | 103.50%                                                      | -87.70%                             |
| 4/30/2020        | Macon           | 127                          | 125                        | 183.20%                                                  | 101.60%                                                      | -81.60%                             |
| 4/30/2020        | Dyer<br>Annex   | 33                           | 52                         | 143.30%                                                  | 63.50%                                                       | -79.80%                             |
| 4/30/2020        | Madison<br>CJC  | 308                          | 304                        | 175.70%                                                  | 101.30%                                                      | -74.40%                             |
| 4/30/2020        | Hamblen         | 196                          | 255                        | 150.60%                                                  | 76.90%                                                       | -73.70%                             |
| 4/30/2020        | Monroe          | 166                          | 138                        | 191.30%                                                  | 120.30%                                                      | -71.00%                             |
| 4/30/2020        | Loudon          | 76                           | 91                         | 152.70%                                                  | 83.50%                                                       | -69.20%                             |
| 4/30/2020        | White           | 92                           | 165                        | 118.20%                                                  | 55.80%                                                       | -62.40%                             |
| 4/30/2020        | McNairy         | 45                           | 95                         | 109.60%                                                  | 47.40%                                                       | -62.20%                             |
| 4/30/2020        | Davidson<br>MCC | 0                            | 508                        | 61.20%                                                   | 0.00%                                                        | -61.20%                             |
| 4/30/2020        | Williamson      | 50                           | 454                        | 71.60%                                                   | 11.00%                                                       | -60.60%                             |
| 4/30/2020        | Putnam          | 239                          | 252                        | 154.00%                                                  | 94.80%                                                       | -59.20%                             |

### Cocke County Jail

Data Source: Tennessee Department of Correction (TDOC) Jail Summary Report-12/2019-04/2020

 $Data\ Source:\ Tennessee\ Department\ of\ Correction\ (TDOC)\ Jail\ Summary\ Report\ -12/2019\ -04/2020$ 