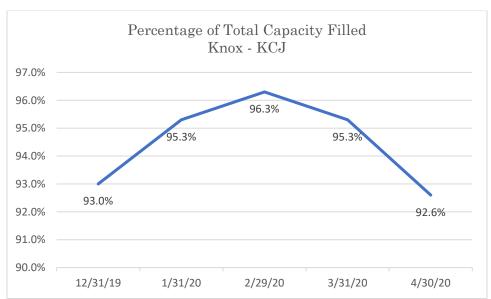

| Snapshot<br>Date | Facility              | Total Jail<br>Population |     |        | Percent<br>Capacity<br>of Beds<br>Filled in<br>April 2020 |
|------------------|-----------------------|--------------------------|-----|--------|-----------------------------------------------------------|
| 4/30/2020        | Franklin              | 118                      | 114 | 191.2% | 103.5%                                                    |
| 4/30/2020        | Macon                 | 127                      | 125 | 183.2% | 101.6%                                                    |
| 4/30/2020        | Madison<br>CJC        | 308                      | 304 | 175.7% | 101.3%                                                    |
| 4/30/2020        | Davidson<br>DDC       | 364                      | 762 | 100.0% | 100.0%                                                    |
| 4/30/2020        | Humphreys             | 68                       | 68  | 148.5% | 100.0%                                                    |
| 4/30/2020        | Wayne                 | 126                      | 128 | 103.9% | 98.4%                                                     |
| 4/30/2020        | Putnam                | 239                      | 252 | 154.0% | 94.8%                                                     |
| 4/30/2020        | Scott                 | 132                      | 140 | 117.1% | 94.3%                                                     |
| 4/30/2020        | Cannon                | 39                       | 42  | 126.2% | 92.9%                                                     |
| 4/30/2020        | Knox - KCJ            | 199                      | 215 | 93.0%  | 92.6%                                                     |
| 4/30/2020        | Madison PF            | 74                       | 80  | 108.1% | 92.5%                                                     |
| 4/30/2020        | Greene Det.<br>Center | 150                      | 167 | 125.1% | 89.8%                                                     |
| 4/30/2020        | Meigs                 | 50                       | 56  | 132.1% | 89.3%                                                     |
| 4/30/2020        | Giles                 | 112                      | 126 | 126.2% | 88.9%                                                     |
| 4/30/2020        | Roane                 | 151                      | 170 | 118.8% | 88.8%                                                     |
| 4/30/2020        | Houston               | 30                       | 35  | 85.7%  | 85.7%                                                     |
| 4/30/2020        | Obion                 | 136                      | 159 | 95.0%  | 85.5%                                                     |
| 4/30/2020        | Polk                  | 146                      | 174 | 103.4% | 83.9%                                                     |

#### Knox - KCJ

Data Source: Tennessee Department of Correction (TDOC) Jail Summary Report-12/2019-04/2020

Data Source: Tennessee Department of Correction (TDOC) Jail Summary Report-12/2019-04/2020