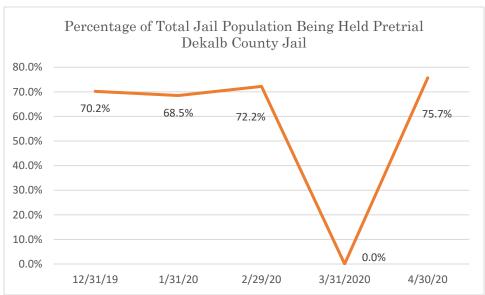

### Dekalb County Jail

Data Source: Tennessee Department of Correction (TDOC) Jail Summary Report-12/2019-04/2020

Data Source: Tennessee Department of Correction (TDOC) Jail Summary Report-12/2019-04/2020