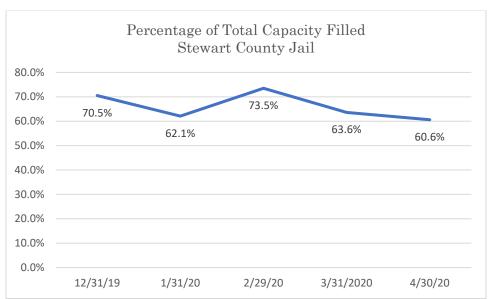

## Stewart County Jail

Data Source: Tennessee Department of Correction (TDOC) Jail Summary Report-12/2019-04/2020

 $Data\ Source:\ Tennessee\ Department\ of\ Correction\ (TDOC)\ Jail\ Summary\ Report\ -12/2019\ -04/2020$ 