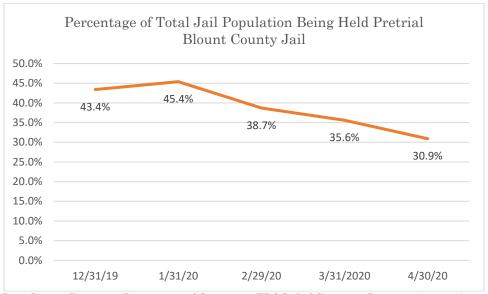

# Blount County Jail

Data Source: Tennessee Department of Correction (TDOC) Jail Summary Report-12/2019-04/2020

Data Source: Tennessee Department of Correction (TDOC) Jail Summary Report-12/2019-04/2020