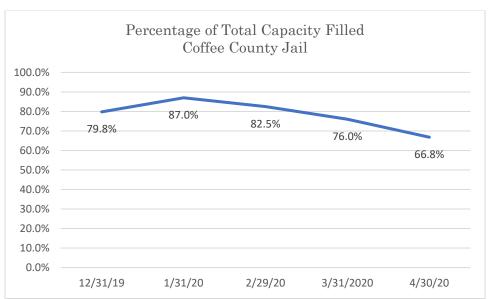

### Coffee County Jail

Data Source: Tennessee Department of Correction (TDOC) Jail Summary Report-12/2019-04/2020

Data Source: Tennessee Department of Correction (TDOC) Jail Summary Report-12/2019-04/2020