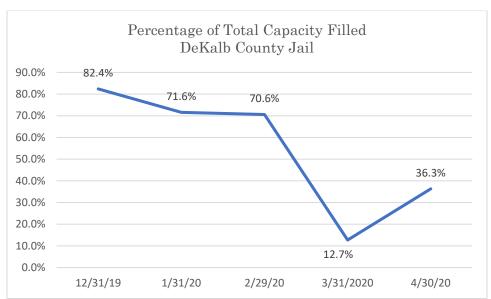

### Dekalb County Jail

Data Source: Tennessee Department of Correction (TDOC) Jail Summary Report-12/2019-04/2020

Data Source: Tennessee Department of Correction (TDOC) Jail Summary Report-12/2019-04/2020