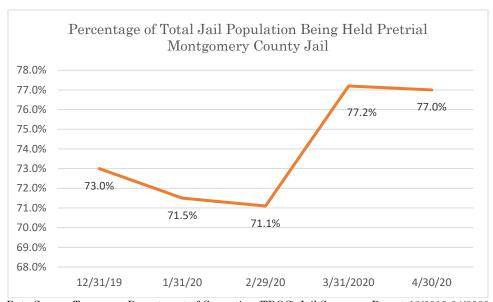

### Montgomery County Jail

Data Source: Tennessee Department of Correction (TDOC) Jail Summary Report-12/2019-04/2020

 $Data\ Source:\ Tennessee\ Department\ of\ Correction\ (TDOC)\ Jail\ Summary\ Report\ -12/2019\ -04/2020$ 