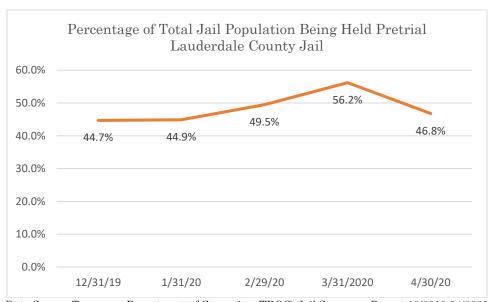

# Lauderdale County Jail

Data Source: Tennessee Department of Correction (TDOC) Jail Summary Report-12/2019-04/2020

 $Data\ Source:\ Tennessee\ Department\ of\ Correction\ (TDOC)\ Jail\ Summary\ Report\ -12/2019\ -04/2020$ 