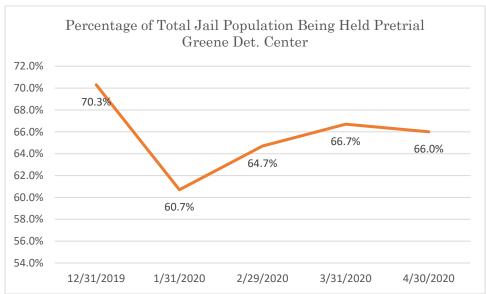

#### Greene Det. Center

Data Source: Tennessee Department of Correction (TDOC) Jail Summary Report-12/2019-04/2020

Data Source: Tennessee Department of Correction (TDOC) Jail Summary Report-12/2019-04/2020