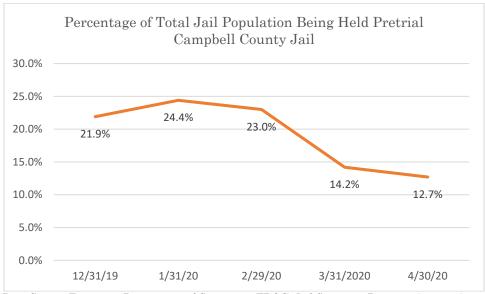

# Campbell County Jail

Data Source: Tennessee Department of Correction (TDOC) Jail Summary Report-12/2019-04/2020

Data Source: Tennessee Department of Correction (TDOC) Jail Summary Report-12/2019-04/2020