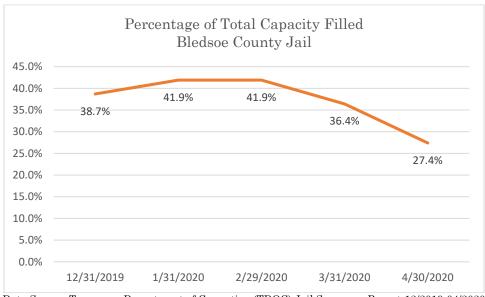

# Bledsoe County Jail

Data Source: Tennessee Department of Correction (TDOC) Jail Summary Report-12/2019-04/2020

Data Source: Tennessee Department of Correction (TDOC) Jail Summary Report-12/2019-04/2020