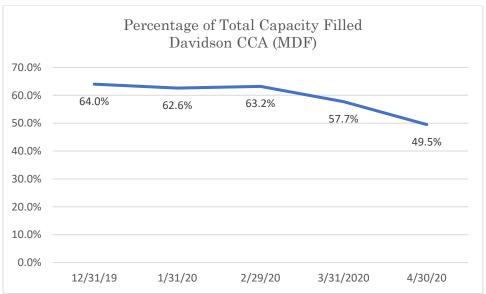

# Davidson CCA (MDF)

Data Source: Tennessee Department of Correction (TDOC) Jail Summary Report-12/2019-04/2020

Data Source: Tennessee Department of Correction (TDOC) Jail Summary Report-12/2019-04/2020