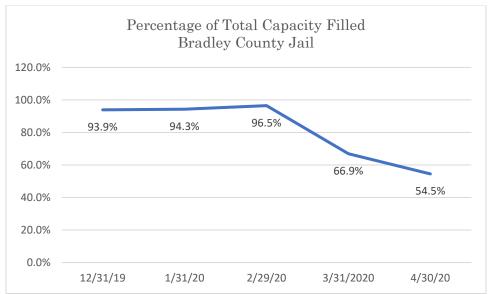

# **Bradley County Jail**

Data Source: Tennessee Department of Correction (TDOC) Jail Summary Report-12/2019-04/2020

Data Source: Tennessee Department of Correction (TDOC) Jail Summary Report-12/2019-04/2020