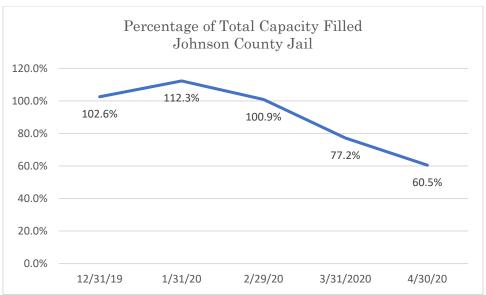

### Johnson County Jail

Data Source: Tennessee Department of Correction (TDOC) Jail Summary Report-12/2019-04/2020

Data Source: Tennessee Department of Correction (TDOC) Jail Summary Report-12/2019-04/2020