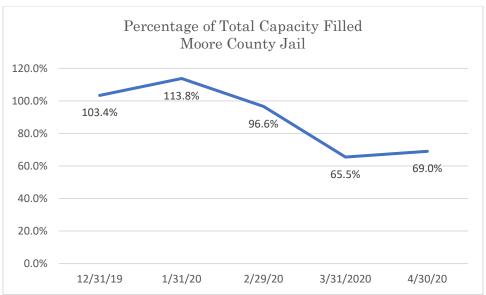

### Moore County Jail

Data Source: Tennessee Department of Correction (TDOC) Jail Summary Report-12/2019-04/2020

Data Source: Tennessee Department of Correction (TDOC) Jail Summary Report-12/2019-04/2020