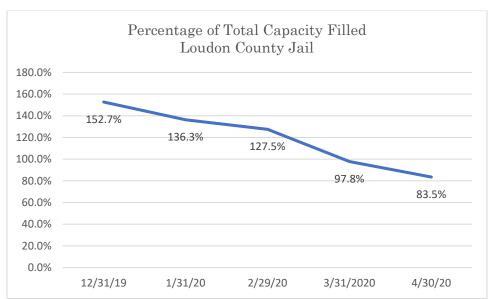

### Loudon County Jail

Data Source: Tennessee Department of Correction (TDOC) Jail Summary Report-12/2019-04/2020

Data Source: Tennessee Department of Correction (TDOC) Jail Summary Report-12/2019-04/2020

| Snapshot<br>Date | Facility            | Total Jail<br>Population | Total Beds<br>Available | Percent Capacity of Beds Filled in December 2019 | Percent<br>Capacity<br>of Beds<br>Filled in<br>April 2020 |
|------------------|---------------------|--------------------------|-------------------------|--------------------------------------------------|-----------------------------------------------------------|
| 4/30/2020        | Loudon              | 76                       | 91                      | 152.7%                                           | 83.5%                                                     |
| 4/30/2020        | Johnson<br>City (F) | 72                       | 88                      | 95.5%                                            | 81.8%                                                     |
| 4/30/2020        | Henderson           | 171                      | 216                     | 106.9%                                           | 79.2%                                                     |
| 4/30/2020        | Hamblen             | 196                      | 255                     | 150.6%                                           | 76.9%                                                     |
| 4/30/2020        | Jackson             | 86                       | 112                     | 108.0%                                           | 76.8%                                                     |
| 4/30/2020        | Chester             | 62                       | 81                      | 103.7%                                           | 76.5%                                                     |
| 4/30/2020        | Unicoi Jail<br>(M)  | 47                       | 62                      | 117.7%                                           | 75.8%                                                     |
| 4/30/2020        | Lake                | 30                       | 40                      | 85.0%                                            | 75.0%                                                     |

| Snapshot<br>Date | Facility        | Total Jail<br>Populati<br>on | Total<br>Beds<br>Available | Percent<br>Capacity<br>of Beds<br>Filled in<br>Dec. 2019 | Percent<br>Capacity<br>of Beds<br>Filled in<br>April<br>2020 | Change<br>in<br>Percent<br>Capacity |
|------------------|-----------------|------------------------------|----------------------------|----------------------------------------------------------|--------------------------------------------------------------|-------------------------------------|
| 4/30/2020        | Cocke Jail      | 17                           | 32                         | 225.00%                                                  | 53.10%                                                       | -171.90%                            |
| 4/30/2020        | Morgan          | 31                           | 46                         | 191.30%                                                  | 67.40%                                                       | -123.90%                            |
| 4/30/2020        | Hancock         | 0                            | 90                         | 118.90%                                                  | 0.00%                                                        | -118.90%                            |
| 4/30/2020        | Trousdale       | 9                            | 44                         | 122.70%                                                  | 20.50%                                                       | -102.20%                            |
| 4/30/2020        | Clay            | 6                            | 14                         | 142.90%                                                  | 42.90%                                                       | -100.00%                            |
| 4/30/2020        | Franklin        | 118                          | 114                        | 191.20%                                                  | 103.50%                                                      | -87.70%                             |
| 4/30/2020        | Macon           | 127                          | 125                        | 183.20%                                                  | 101.60%                                                      | -81.60%                             |
| 4/30/2020        | Dyer<br>Annex   | 33                           | 52                         | 143.30%                                                  | 63.50%                                                       | -79.80%                             |
| 4/30/2020        | Madison<br>CJC  | 308                          | 304                        | 175.70%                                                  | 101.30%                                                      | -74.40%                             |
| 4/30/2020        | Hamblen         | 196                          | 255                        | 150.60%                                                  | 76.90%                                                       | -73.70%                             |
| 4/30/2020        | Monroe          | 166                          | 138                        | 191.30%                                                  | 120.30%                                                      | -71.00%                             |
| 4/30/2020        | Loudon          | 76                           | 91                         | 152.70%                                                  | 83.50%                                                       | -69.20%                             |
| 4/30/2020        | White           | 92                           | 165                        | 118.20%                                                  | 55.80%                                                       | -62.40%                             |
| 4/30/2020        | McNairy         | 45                           | 95                         | 109.60%                                                  | 47.40%                                                       | -62.20%                             |
| 4/30/2020        | Davidson<br>MCC | 0                            | 508                        | 61.20%                                                   | 0.00%                                                        | -61.20%                             |
| 4/30/2020        | Williamson      | 50                           | 454                        | 71.60%                                                   | 11.00%                                                       | -60.60%                             |
| 4/30/2020        | Putnam          | 239                          | 252                        | 154.00%                                                  | 94.80%                                                       | -59.20%                             |