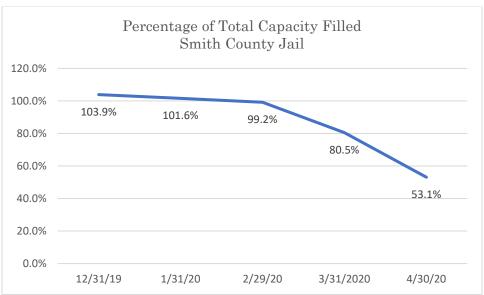

## Smith County Jail

Data Source: Tennessee Department of Correction (TDOC) Jail Summary Report-12/2019-04/2020

Data Source: Tennessee Department of Correction (TDOC) Jail Summary Report-12/2019-04/2020