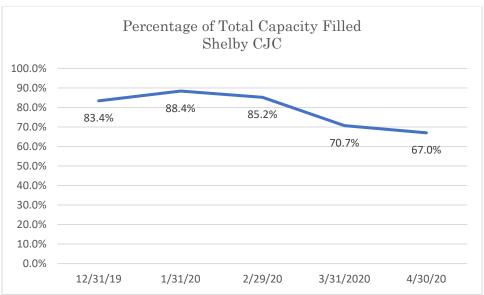

# Shelby CJC

Data Source: Tennessee Department of Correction (TDOC) Jail Summary Report-12/2019-04/2020

 $Data\ Source: Tennessee\ Department\ of\ Correction\ (TDOC)\ Jail\ Summary\ Report\ -12/2019\ -04/2020$ 