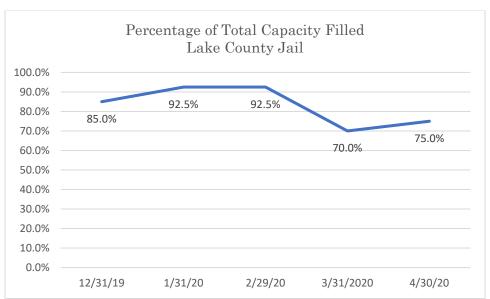

### Lake County Jail

Data Source: Tennessee Department of Correction (TDOC) Jail Summary Report-12/2019-04/2020

 $Data\ Source:\ Tennessee\ Department\ of\ Correction\ (TDOC)\ Jail\ Summary\ Report\ -12/2019\ -04/2020$ 