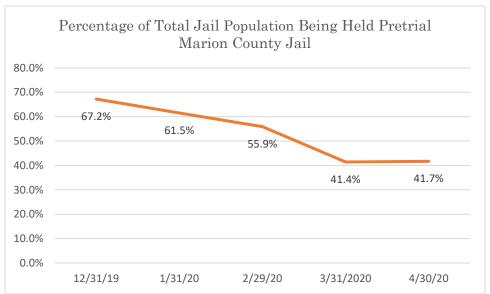

### Marion County Jail

Data Source: Tennessee Department of Correction (TDOC) Jail Summary Report-12/2019-04/2020

Data Source: Tennessee Department of Correction (TDOC) Jail Summary Report-12/2019-04/2020