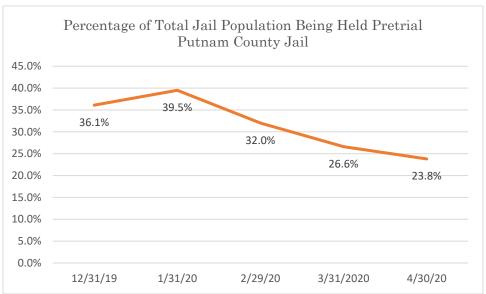

### Putnam County Jail

Data Source: Tennessee Department of Correction (TDOC) Jail Summary Report-12/2019-04/2020

Data Source: Tennessee Department of Correction (TDOC) Jail Summary Report-12/2019-04/2020