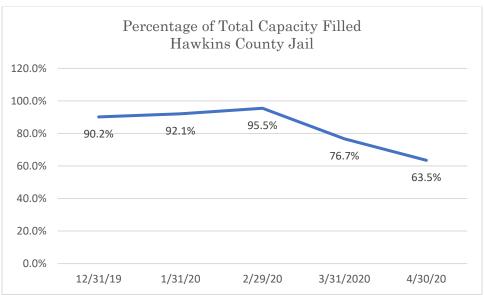

### Hawkins County Jail

Data Source: Tennessee Department of Correction (TDOC) Jail Summary Report-12/2019-04/2020

Data Source: Tennessee Department of Correction (TDOC) Jail Summary Report-12/2019-04/2020