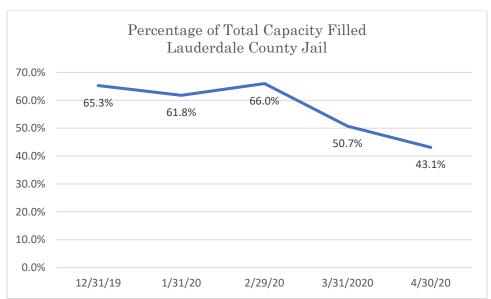

# Lauderdale County Jail

Data Source: Tennessee Department of Correction (TDOC) Jail Summary Report-12/2019-04/2020

 $Data\ Source:\ Tennessee\ Department\ of\ Correction\ (TDOC)\ Jail\ Summary\ Report\ -12/2019\ -04/2020$ 