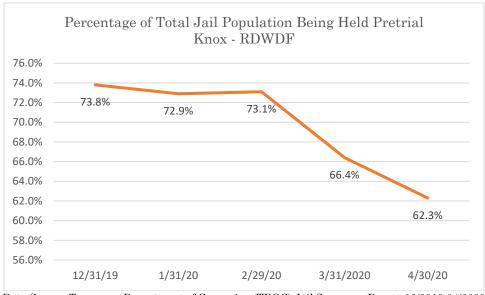

#### Knox - RDWDF

Data Source: Tennessee Department of Correction (TDOC) Jail Summary Report-12/2019-04/2020

Data Source: Tennessee Department of Correction (TDOC) Jail Summary Report-12/2019-04/2020