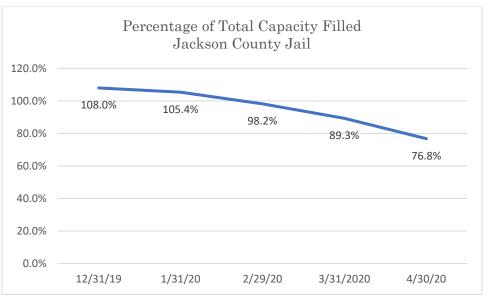

## Jackson County Jail

Data Source: Tennessee Department of Correction (TDOC) Jail Summary Report-12/2019-04/2020

Data Source: Tennessee Department of Correction (TDOC) Jail Summary Report-12/2019-04/2020

| Snapshot<br>Date | Facility            | Total Jail<br>Population | Total Beds<br>Available | Percent Capacity of Beds Filled in December 2019 | Percent<br>Capacity<br>of Beds<br>Filled in<br>April 2020 |
|------------------|---------------------|--------------------------|-------------------------|--------------------------------------------------|-----------------------------------------------------------|
| 4/30/2020        | Loudon              | 76                       | 91                      | 152.7%                                           | 83.5%                                                     |
| 4/30/2020        | Johnson<br>City (F) | 72                       | 88                      | 95.5%                                            | 81.8%                                                     |
| 4/30/2020        | Henderson           | 171                      | 216                     | 106.9%                                           | 79.2%                                                     |
| 4/30/2020        | Hamblen             | 196                      | 255                     | 150.6%                                           | 76.9%                                                     |
| 4/30/2020        | Jackson             | 86                       | 112                     | 108.0%                                           | 76.8%                                                     |
| 4/30/2020        | Chester             | 62                       | 81                      | 103.7%                                           | 76.5%                                                     |
| 4/30/2020        | Unicoi Jail<br>(M)  | 47                       | 62                      | 117.7%                                           | 75.8%                                                     |
| 4/30/2020        | Lake                | 30                       | 40                      | 85.0%                                            | 75.0%                                                     |