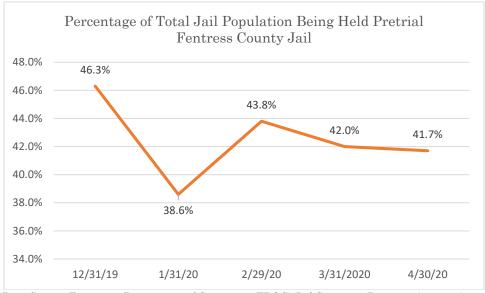

### Fentress County Jail

Data Source: Tennessee Department of Correction (TDOC) Jail Summary Report-12/2019-04/2020

Data Source: Tennessee Department of Correction (TDOC) Jail Summary Report-12/2019-04/2020