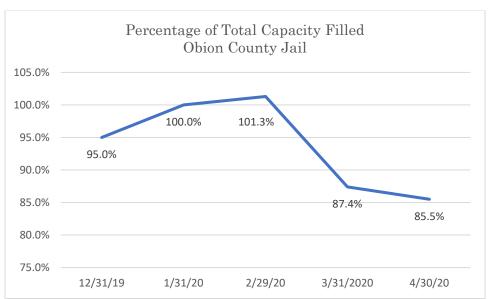

### Obion County Jail

Data Source: Tennessee Department of Correction (TDOC) Jail Summary Report-12/2019-04/2020

 $Data\ Source:\ Tennessee\ Department\ of\ Correction\ (TDOC)\ Jail\ Summary\ Report\ -12/2019\ -04/2020$ 