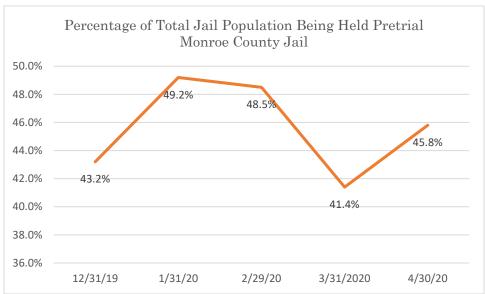

### Monroe County Jail

Data Source: Tennessee Department of Correction (TDOC) Jail Summary Report-12/2019-04/2020

Data Source: Tennessee Department of Correction (TDOC) Jail Summary Report-12/2019-04/2020