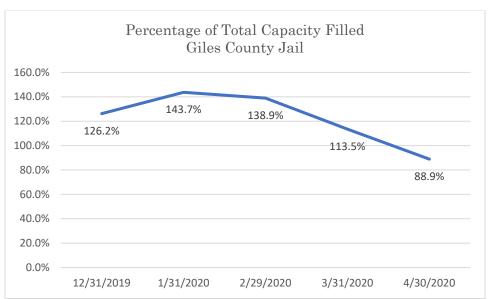

### Giles County Jail

Data Source: Tennessee Department of Correction (TDOC) Jail Summary Report-12/2019-04/2020

Data Source: Tennessee Department of Correction (TDOC) Jail Summary Report-12/2019-04/2020