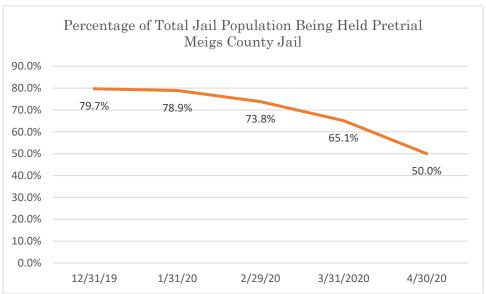

### Meigs County Jail

Data Source: Tennessee Department of Correction (TDOC) Jail Summary Report-12/2019-04/2020

Data Source: Tennessee Department of Correction (TDOC) Jail Summary Report-12/2019-04/2020