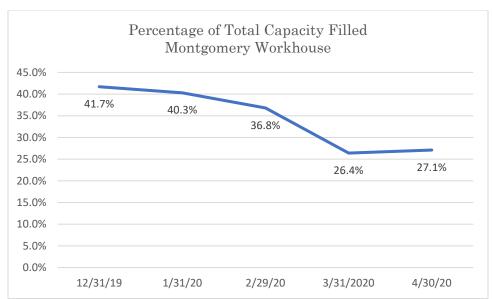

### Montgomery Workhouse

Data Source: Tennessee Department of Correction (TDOC) Jail Summary Report-12/2019-04/2020

 $Data\ Source: Tennessee\ Department\ of\ Correction\ (TDOC)\ Jail\ Summary\ Report-12/2019-04/2020$ 