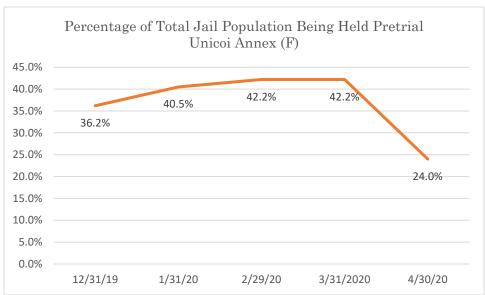

## Unicoi Annex (F)

Data Source: Tennessee Department of Correction (TDOC) Jail Summary Report-12/2019-04/2020

Data Source: Tennessee Department of Correction (TDOC) Jail Summary Report-12/2019-04/2020