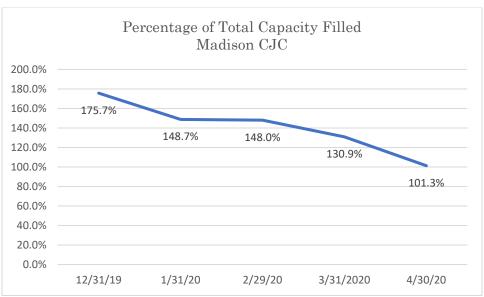

#### **Madison CJC**

Data Source: Tennessee Department of Correction (TDOC) Jail Summary Report-12/2019-04/2020

Data Source: Tennessee Department of Correction (TDOC) Jail Summary Report-12/2019-04/2020

| Snapshot<br>Date | Facility        | Total Jail<br>Populati<br>on | Total<br>Beds<br>Available | Percent<br>Capacity<br>of Beds<br>Filled in<br>Dec. 2019 | Percent<br>Capacity<br>of Beds<br>Filled in<br>April<br>2020 | Change<br>in<br>Percent<br>Capacity |
|------------------|-----------------|------------------------------|----------------------------|----------------------------------------------------------|--------------------------------------------------------------|-------------------------------------|
| 4/30/2020        | Cocke Jail      | 17                           | 32                         | 225.00%                                                  | 53.10%                                                       | -171.90%                            |
| 4/30/2020        | Morgan          | 31                           | 46                         | 191.30%                                                  | 67.40%                                                       | -123.90%                            |
| 4/30/2020        | Hancock         | 0                            | 90                         | 118.90%                                                  | 0.00%                                                        | -118.90%                            |
| 4/30/2020        | Trousdale       | 9                            | 44                         | 122.70%                                                  | 20.50%                                                       | -102.20%                            |
| 4/30/2020        | Clay            | 6                            | 14                         | 142.90%                                                  | 42.90%                                                       | -100.00%                            |
| 4/30/2020        | Franklin        | 118                          | 114                        | 191.20%                                                  | 103.50%                                                      | -87.70%                             |
| 4/30/2020        | Macon           | 127                          | 125                        | 183.20%                                                  | 101.60%                                                      | -81.60%                             |
| 4/30/2020        | Dyer<br>Annex   | 33                           | 52                         | 143.30%                                                  | 63.50%                                                       | -79.80%                             |
| 4/30/2020        | Madison<br>CJC  | 308                          | 304                        | 175.70%                                                  | 101.30%                                                      | -74.40%                             |
| 4/30/2020        | Hamblen         | 196                          | 255                        | 150.60%                                                  | 76.90%                                                       | -73.70%                             |
| 4/30/2020        | Monroe          | 166                          | 138                        | 191.30%                                                  | 120.30%                                                      | -71.00%                             |
| 4/30/2020        | Loudon          | 76                           | 91                         | 152.70%                                                  | 83.50%                                                       | -69.20%                             |
| 4/30/2020        | White           | 92                           | 165                        | 118.20%                                                  | 55.80%                                                       | -62.40%                             |
| 4/30/2020        | McNairy         | 45                           | 95                         | 109.60%                                                  | 47.40%                                                       | -62.20%                             |
| 4/30/2020        | Davidson<br>MCC | 0                            | 508                        | 61.20%                                                   | 0.00%                                                        | -61.20%                             |
| 4/30/2020        | Williamson      | 50                           | 454                        | 71.60%                                                   | 11.00%                                                       | -60.60%                             |
| 4/30/2020        | Putnam          | 239                          | 252                        | 154.00%                                                  | 94.80%                                                       | -59.20%                             |