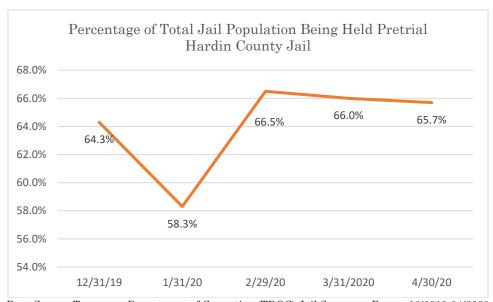

### Hardin County Jail

Data Source: Tennessee Department of Correction (TDOC) Jail Summary Report-12/2019-04/2020

 $Data\ Source:\ Tennessee\ Department\ of\ Correction\ (TDOC)\ Jail\ Summary\ Report\ -12/2019\ -04/2020$ 