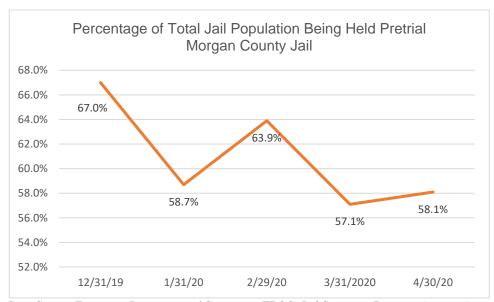

### Morgan County Jail

Data Source: Tennessee Department of Correction (TDOC) Jail Summary Report-12/2019-04/2020

 $Data\ Source: Tennessee\ Department\ of\ Correction\ (TDOC)\ Jail\ Summary\ Report-12/2019-04/2020$ 