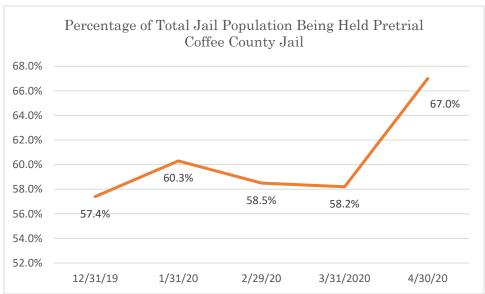

### Coffee County Jail

Data Source: Tennessee Department of Correction (TDOC) Jail Summary Report-12/2019-04/2020

Data Source: Tennessee Department of Correction (TDOC) Jail Summary Report-12/2019-04/2020