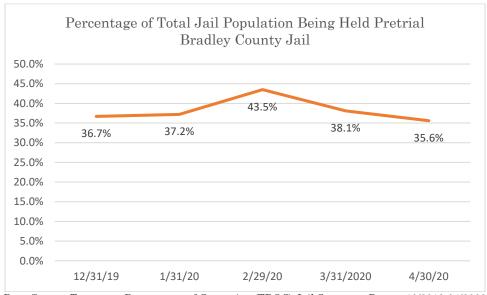

# **Bradley County Jail**

Data Source: Tennessee Department of Correction (TDOC) Jail Summary Report-12/2019-04/2020

Data Source: Tennessee Department of Correction (TDOC) Jail Summary Report-12/2019-04/2020