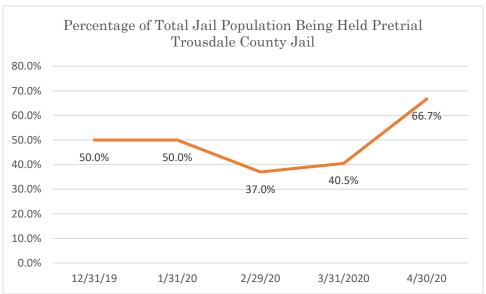

## Trousdale County Jail

Data Source: Tennessee Department of Correction (TDOC) Jail Summary Report-12/2019-04/2020

Data Source: Tennessee Department of Correction (TDOC) Jail Summary Report-12/2019-04/2020