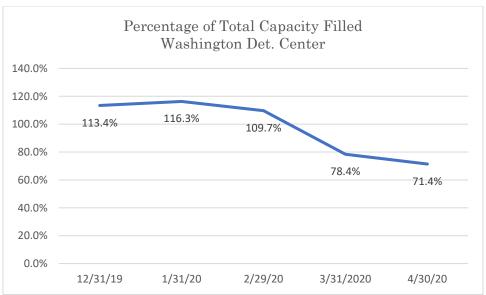

## Washington Det. Center

Data Source: Tennessee Department of Correction (TDOC) Jail Summary Report-12/2019-04/2020

Data Source: Tennessee Department of Correction (TDOC) Jail Summary Report-12/2019-04/2020