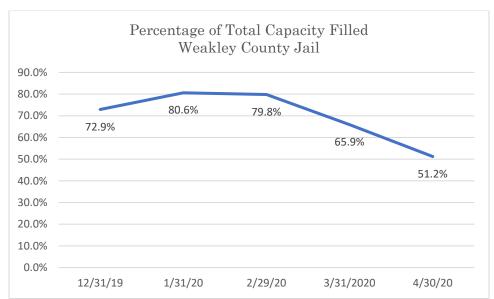

## Weakley County Jail

Data Source: Tennessee Department of Correction (TDOC) Jail Summary Report-12/2019-04/2020

Data Source: Tennessee Department of Correction (TDOC) Jail Summary Report-12/2019-04/2020