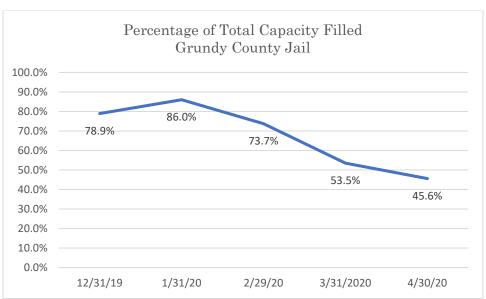

### Grundy County Jail

Data Source: Tennessee Department of Correction (TDOC) Jail Summary Report-12/2019-04/2020

Data Source: Tennessee Department of Correction (TDOC) Jail Summary Report-12/2019-04/2020