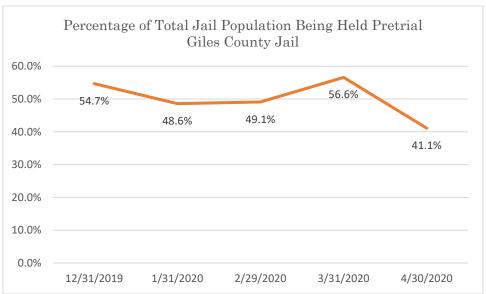

### Giles County Jail

Data Source: Tennessee Department of Correction (TDOC) Jail Summary Report-12/2019-04/2020

Data Source: Tennessee Department of Correction (TDOC) Jail Summary Report-12/2019-04/2020