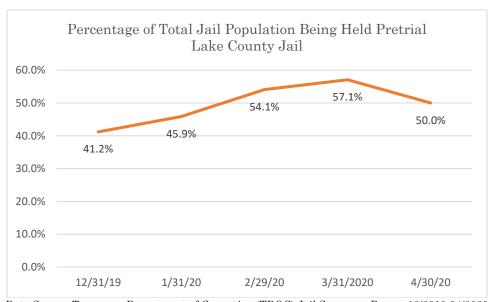

### Lake County Jail

Data Source: Tennessee Department of Correction (TDOC) Jail Summary Report-12/2019-04/2020

 $Data\ Source:\ Tennessee\ Department\ of\ Correction\ (TDOC)\ Jail\ Summary\ Report\ -12/2019\ -04/2020$ 