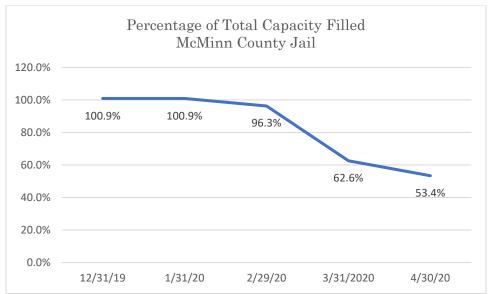

### McMinn County Jail

Data Source: Tennessee Department of Correction (TDOC) Jail Summary Report-12/2019-04/2020

Data Source: Tennessee Department of Correction (TDOC) Jail Summary Report-12/2019-04/2020