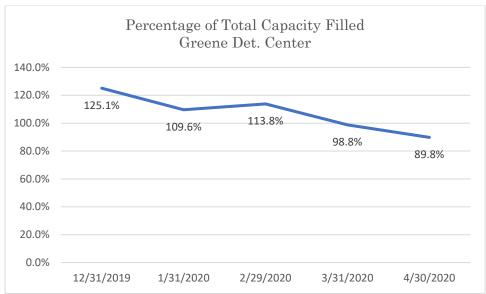

#### Greene Det. Center

Data Source: Tennessee Department of Correction (TDOC) Jail Summary Report-12/2019-04/2020

Data Source: Tennessee Department of Correction (TDOC) Jail Summary Report-12/2019-04/2020