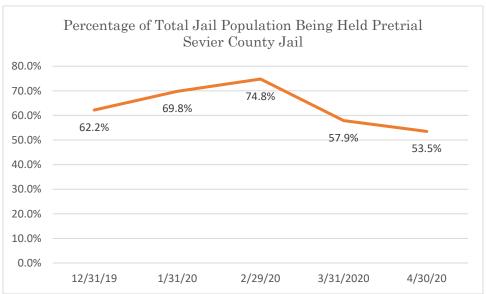

## Sevier County Jail

Data Source: Tennessee Department of Correction (TDOC) Jail Summary Report-12/2019-04/2020

Data Source: Tennessee Department of Correction (TDOC) Jail Summary Report-12/2019-04/2020