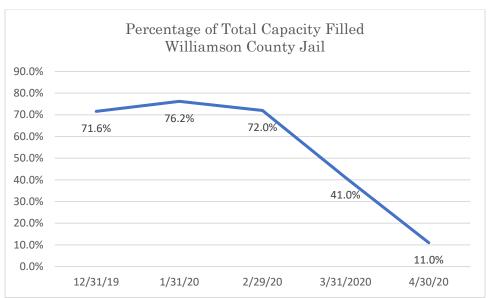

## Williamson County Jail

Data Source: Tennessee Department of Correction (TDOC) Jail Summary Report-12/2019-04/2020

Data Source: Tennessee Department of Correction (TDOC) Jail Summary Report-12/2019-04/2020