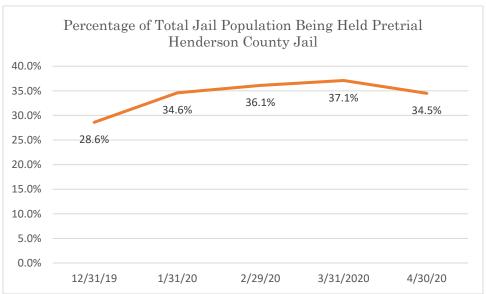

### Henderson County Jail

Data Source: Tennessee Department of Correction (TDOC) Jail Summary Report-12/2019-04/2020

Data Source: Tennessee Department of Correction (TDOC) Jail Summary Report-12/2019-04/2020