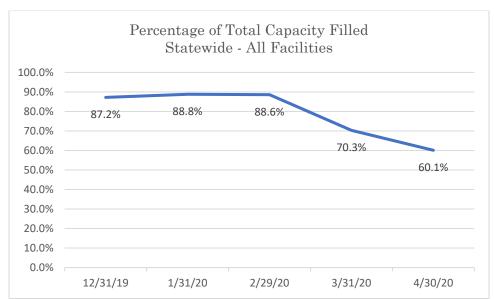

#### Statewide – All Facilities

Data Source: Tennessee Department of Correction (TDOC) Jail Summary Report-12/2019-04/2020

Data Source: Tennessee Department of Correction (TDOC) Jail Summary Report-12/2019-04/2020