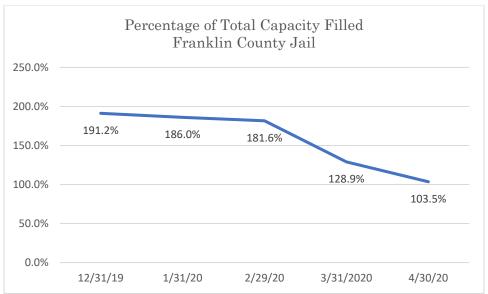

| Snapshot<br>Date | Facility              | Total Jail<br>Population |     |        | Percent<br>Capacity<br>of Beds<br>Filled in<br>April 2020 |
|------------------|-----------------------|--------------------------|-----|--------|-----------------------------------------------------------|
| 4/30/2020        | Franklin              | 118                      | 114 | 191.2% | 103.5%                                                    |
| 4/30/2020        | Macon                 | 127                      | 125 | 183.2% | 101.6%                                                    |
| 4/30/2020        | Madison<br>CJC        | 308                      | 304 | 175.7% | 101.3%                                                    |
| 4/30/2020        | Davidson<br>DDC       | 364                      | 762 | 100.0% | 100.0%                                                    |
| 4/30/2020        | Humphreys             | 68                       | 68  | 148.5% | 100.0%                                                    |
| 4/30/2020        | Wayne                 | 126                      | 128 | 103.9% | 98.4%                                                     |
| 4/30/2020        | Putnam                | 239                      | 252 | 154.0% | 94.8%                                                     |
| 4/30/2020        | Scott                 | 132                      | 140 | 117.1% | 94.3%                                                     |
| 4/30/2020        | Cannon                | 39                       | 42  | 126.2% | 92.9%                                                     |
| 4/30/2020        | Knox - KCJ            | 199                      | 215 | 93.0%  | 92.6%                                                     |
| 4/30/2020        | Madison PF            | 74                       | 80  | 108.1% | 92.5%                                                     |
| 4/30/2020        | Greene Det.<br>Center | 150                      | 167 | 125.1% | 89.8%                                                     |
| 4/30/2020        | Meigs                 | 50                       | 56  | 132.1% | 89.3%                                                     |
| 4/30/2020        | Giles                 | 112                      | 126 | 126.2% | 88.9%                                                     |
| 4/30/2020        | Roane                 | 151                      | 170 | 118.8% | 88.8%                                                     |
| 4/30/2020        | Houston               | 30                       | 35  | 85.7%  | 85.7%                                                     |
| 4/30/2020        | Obion                 | 136                      | 159 | 95.0%  | 85.5%                                                     |
| 4/30/2020        | Polk                  | 146                      | 174 | 103.4% | 83.9%                                                     |

| Snapshot<br>Date | Facility        | Total Jail<br>Populati<br>on | Total<br>Beds<br>Available | Percent<br>Capacity<br>of Beds<br>Filled in<br>Dec. 2019 | Percent<br>Capacity<br>of Beds<br>Filled in<br>April<br>2020 | Change<br>in<br>Percent<br>Capacity |
|------------------|-----------------|------------------------------|----------------------------|----------------------------------------------------------|--------------------------------------------------------------|-------------------------------------|
| 4/30/2020        | Cocke Jail      | 17                           | 32                         | 225.00%                                                  | 53.10%                                                       | -171.90%                            |
| 4/30/2020        | Morgan          | 31                           | 46                         | 191.30%                                                  | 67.40%                                                       | -123.90%                            |
| 4/30/2020        | Hancock         | 0                            | 90                         | 118.90%                                                  | 0.00%                                                        | -118.90%                            |
| 4/30/2020        | Trousdale       | 9                            | 44                         | 122.70%                                                  | 20.50%                                                       | -102.20%                            |
| 4/30/2020        | Clay            | 6                            | 14                         | 142.90%                                                  | 42.90%                                                       | -100.00%                            |
| 4/30/2020        | Franklin        | 118                          | 114                        | 191.20%                                                  | 103.50%                                                      | -87.70%                             |
| 4/30/2020        | Macon           | 127                          | 125                        | 183.20%                                                  | 101.60%                                                      | -81.60%                             |
| 4/30/2020        | Dyer<br>Annex   | 33                           | 52                         | 143.30%                                                  | 63.50%                                                       | -79.80%                             |
| 4/30/2020        | Madison<br>CJC  | 308                          | 304                        | 175.70%                                                  | 101.30%                                                      | -74.40%                             |
| 4/30/2020        | Hamblen         | 196                          | 255                        | 150.60%                                                  | 76.90%                                                       | -73.70%                             |
| 4/30/2020        | Monroe          | 166                          | 138                        | 191.30%                                                  | 120.30%                                                      | -71.00%                             |
| 4/30/2020        | Loudon          | 76                           | 91                         | 152.70%                                                  | 83.50%                                                       | -69.20%                             |
| 4/30/2020        | White           | 92                           | 165                        | 118.20%                                                  | 55.80%                                                       | -62.40%                             |
| 4/30/2020        | McNairy         | 45                           | 95                         | 109.60%                                                  | 47.40%                                                       | -62.20%                             |
| 4/30/2020        | Davidson<br>MCC | 0                            | 508                        | 61.20%                                                   | 0.00%                                                        | -61.20%                             |
| 4/30/2020        | Williamson      | 50                           | 454                        | 71.60%                                                   | 11.00%                                                       | -60.60%                             |
| 4/30/2020        | Putnam          | 239                          | 252                        | 154.00%                                                  | 94.80%                                                       | -59.20%                             |

### Franklin County Jail

Data Source: Tennessee Department of Correction (TDOC) Jail Summary Report-12/2019-04/2020

 $Data\ Source:\ Tennessee\ Department\ of\ Correction\ (TDOC)\ Jail\ Summary\ Report\ -12/2019\ -04/2020$ 