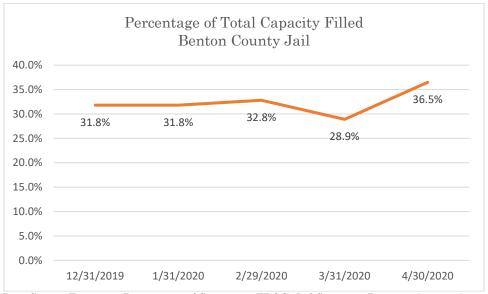

# Benton County Jail

Data Source: Tennessee Department of Correction (TDOC) Jail Summary Report-12/2019-04/2020

Data Source: Tennessee Department of Correction (TDOC) Jail Summary Report-12/2019-04/2020