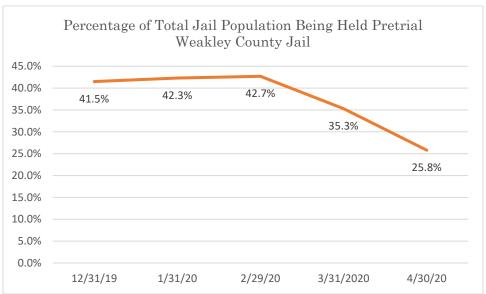

## Weakley County Jail

Data Source: Tennessee Department of Correction (TDOC) Jail Summary Report-12/2019-04/2020

Data Source: Tennessee Department of Correction (TDOC) Jail Summary Report-12/2019-04/2020