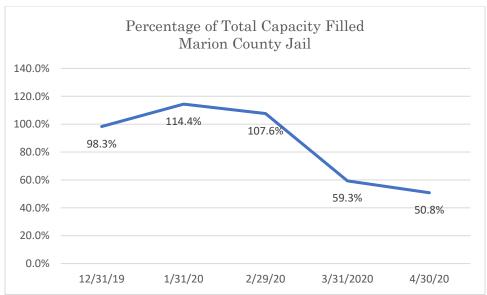

### Marion County Jail

Data Source: Tennessee Department of Correction (TDOC) Jail Summary Report-12/2019-04/2020

Data Source: Tennessee Department of Correction (TDOC) Jail Summary Report-12/2019-04/2020