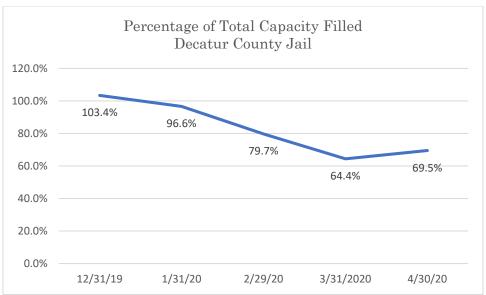

## Decatur County Jail

Data Source: Tennessee Department of Correction (TDOC) Jail Summary Report-12/2019-04/2020

Data Source: Tennessee Department of Correction (TDOC) Jail Summary Report-12/2019-04/2020