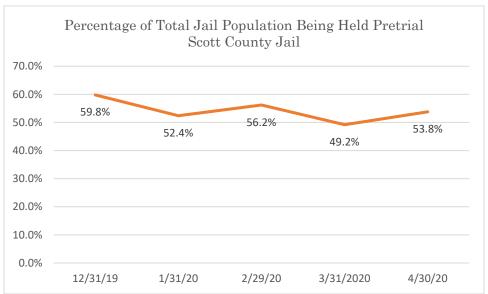

## Scott County Jail

Data Source: Tennessee Department of Correction (TDOC) Jail Summary Report-12/2019-04/2020

Data Source: Tennessee Department of Correction (TDOC) Jail Summary Report-12/2019-04/2020