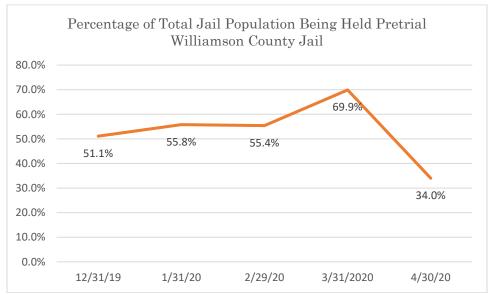

## Williamson County Jail

Data Source: Tennessee Department of Correction (TDOC) Jail Summary Report-12/2019-04/2020

Data Source: Tennessee Department of Correction (TDOC) Jail Summary Report-12/2019-04/2020