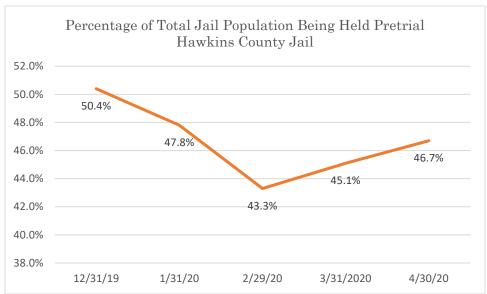

### Hawkins County Jail

Data Source: Tennessee Department of Correction (TDOC) Jail Summary Report-12/2019-04/2020

Data Source: Tennessee Department of Correction (TDOC) Jail Summary Report-12/2019-04/2020