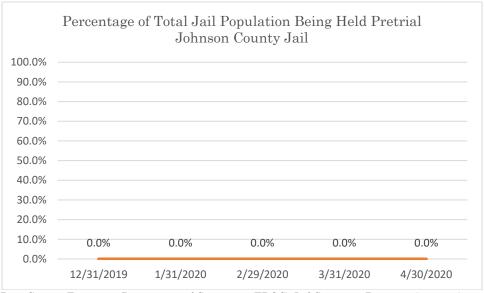

### Johnson County Jail

Data Source: Tennessee Department of Correction (TDOC) Jail Summary Report-12/2019-04/2020

Data Source: Tennessee Department of Correction (TDOC) Jail Summary Report-12/2019-04/2020