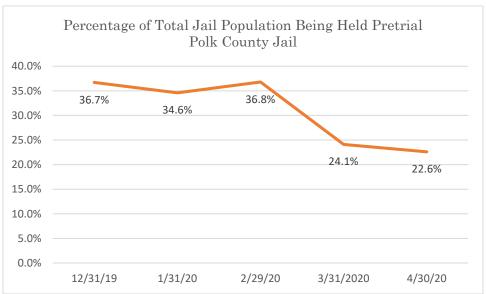

### Polk County Jail

Data Source: Tennessee Department of Correction (TDOC) Jail Summary Report-12/2019-04/2020

Data Source: Tennessee Department of Correction (TDOC) Jail Summary Report-12/2019-04/2020