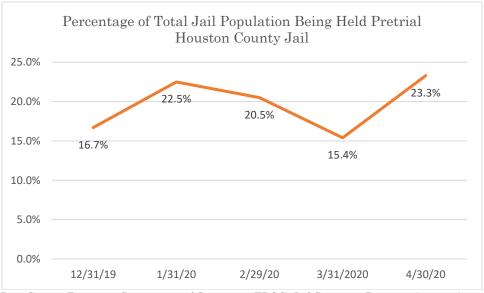

### Houston County Jail

Data Source: Tennessee Department of Correction (TDOC) Jail Summary Report-12/2019-04/2020

Data Source: Tennessee Department of Correction (TDOC) Jail Summary Report-12/2019-04/2020