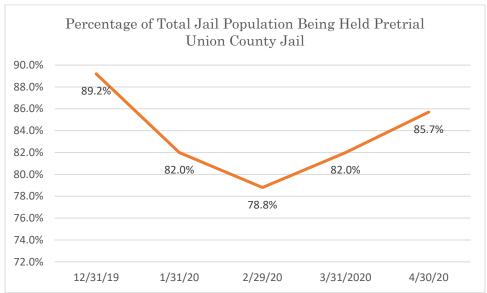

## Union County Jail

Data Source: Tennessee Department of Correction (TDOC) Jail Summary Report-12/2019-04/2020

Data Source: Tennessee Department of Correction (TDOC) Jail Summary Report-12/2019-04/2020