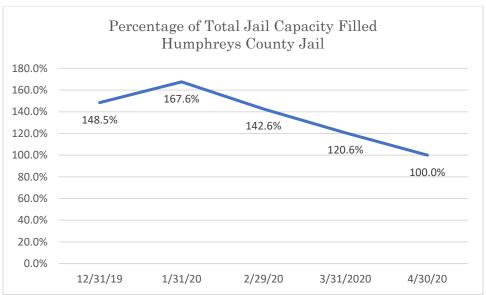

| Snapshot<br>Date | Facility              | Total Jail<br>Population |     |        | Percent<br>Capacity<br>of Beds<br>Filled in<br>April 2020 |
|------------------|-----------------------|--------------------------|-----|--------|-----------------------------------------------------------|
| 4/30/2020        | Franklin              | 118                      | 114 | 191.2% | 103.5%                                                    |
| 4/30/2020        | Macon                 | 127                      | 125 | 183.2% | 101.6%                                                    |
| 4/30/2020        | Madison<br>CJC        | 308                      | 304 | 175.7% | 101.3%                                                    |
| 4/30/2020        | Davidson<br>DDC       | 364                      | 762 | 100.0% | 100.0%                                                    |
| 4/30/2020        | Humphreys             | 68                       | 68  | 148.5% | 100.0%                                                    |
| 4/30/2020        | Wayne                 | 126                      | 128 | 103.9% | 98.4%                                                     |
| 4/30/2020        | Putnam                | 239                      | 252 | 154.0% | 94.8%                                                     |
| 4/30/2020        | Scott                 | 132                      | 140 | 117.1% | 94.3%                                                     |
| 4/30/2020        | Cannon                | 39                       | 42  | 126.2% | 92.9%                                                     |
| 4/30/2020        | Knox - KCJ            | 199                      | 215 | 93.0%  | 92.6%                                                     |
| 4/30/2020        | Madison PF            | 74                       | 80  | 108.1% | 92.5%                                                     |
| 4/30/2020        | Greene Det.<br>Center | 150                      | 167 | 125.1% | 89.8%                                                     |
| 4/30/2020        | Meigs                 | 50                       | 56  | 132.1% | 89.3%                                                     |
| 4/30/2020        | Giles                 | 112                      | 126 | 126.2% | 88.9%                                                     |
| 4/30/2020        | Roane                 | 151                      | 170 | 118.8% | 88.8%                                                     |
| 4/30/2020        | Houston               | 30                       | 35  | 85.7%  | 85.7%                                                     |
| 4/30/2020        | Obion                 | 136                      | 159 | 95.0%  | 85.5%                                                     |
| 4/30/2020        | Polk                  | 146                      | 174 | 103.4% | 83.9%                                                     |

### Humphreys County Jail

Data Source: Tennessee Department of Correction (TDOC) Jail Summary Report-12/2019-04/2020

Data Source: Tennessee Department of Correction (TDOC) Jail Summary Report-12/2019-04/2020