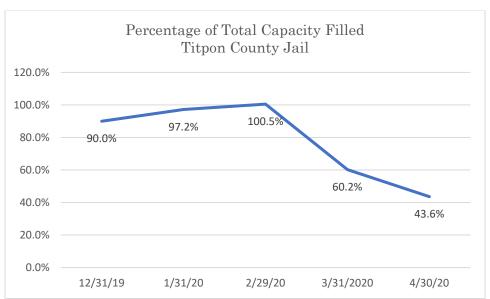

## Tipton County Jail

Data Source: Tennessee Department of Correction (TDOC) Jail Summary Report-12/2019-04/2020

Data Source: Tennessee Department of Correction (TDOC) Jail Summary Report-12/2019-04/2020