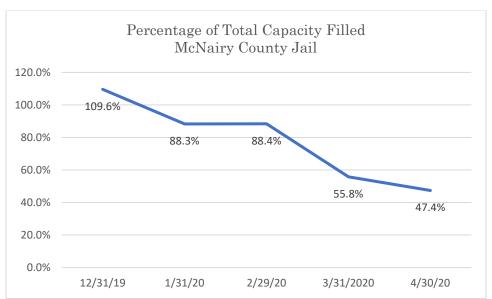

### McNairy County Jail

Data Source: Tennessee Department of Correction (TDOC) Jail Summary Report-12/2019-04/2020

Data Source: Tennessee Department of Correction (TDOC) Jail Summary Report-12/2019-04/2020

| Snapshot<br>Date | Facility        | Total Jail<br>Populati<br>on | Total<br>Beds<br>Available | Percent<br>Capacity<br>of Beds<br>Filled in<br>Dec. 2019 | Percent<br>Capacity<br>of Beds<br>Filled in<br>April<br>2020 | Change<br>in<br>Percent<br>Capacity |
|------------------|-----------------|------------------------------|----------------------------|----------------------------------------------------------|--------------------------------------------------------------|-------------------------------------|
| 4/30/2020        | Cocke Jail      | 17                           | 32                         | 225.00%                                                  | 53.10%                                                       | -171.90%                            |
| 4/30/2020        | Morgan          | 31                           | 46                         | 191.30%                                                  | 67.40%                                                       | -123.90%                            |
| 4/30/2020        | Hancock         | 0                            | 90                         | 118.90%                                                  | 0.00%                                                        | -118.90%                            |
| 4/30/2020        | Trousdale       | 9                            | 44                         | 122.70%                                                  | 20.50%                                                       | -102.20%                            |
| 4/30/2020        | Clay            | 6                            | 14                         | 142.90%                                                  | 42.90%                                                       | -100.00%                            |
| 4/30/2020        | Franklin        | 118                          | 114                        | 191.20%                                                  | 103.50%                                                      | -87.70%                             |
| 4/30/2020        | Macon           | 127                          | 125                        | 183.20%                                                  | 101.60%                                                      | -81.60%                             |
| 4/30/2020        | Dyer<br>Annex   | 33                           | 52                         | 143.30%                                                  | 63.50%                                                       | -79.80%                             |
| 4/30/2020        | Madison<br>CJC  | 308                          | 304                        | 175.70%                                                  | 101.30%                                                      | -74.40%                             |
| 4/30/2020        | Hamblen         | 196                          | 255                        | 150.60%                                                  | 76.90%                                                       | -73.70%                             |
| 4/30/2020        | Monroe          | 166                          | 138                        | 191.30%                                                  | 120.30%                                                      | -71.00%                             |
| 4/30/2020        | Loudon          | 76                           | 91                         | 152.70%                                                  | 83.50%                                                       | -69.20%                             |
| 4/30/2020        | White           | 92                           | 165                        | 118.20%                                                  | 55.80%                                                       | -62.40%                             |
| 4/30/2020        | McNairy         | 45                           | 95                         | 109.60%                                                  | 47.40%                                                       | -62.20%                             |
| 4/30/2020        | Davidson<br>MCC | 0                            | 508                        | 61.20%                                                   | 0.00%                                                        | -61.20%                             |
| 4/30/2020        | Williamson      | 50                           | 454                        | 71.60%                                                   | 11.00%                                                       | -60.60%                             |
| 4/30/2020        | Putnam          | 239                          | 252                        | 154.00%                                                  | 94.80%                                                       | -59.20%                             |