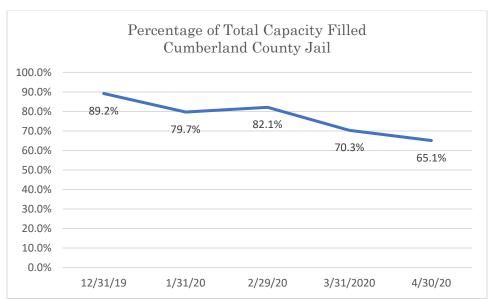

# Cumberland County Jail

Data Source: Tennessee Department of Correction (TDOC) Jail Summary Report-12/2019-04/2020

 $Data\ Source:\ Tennessee\ Department\ of\ Correction\ (TDOC)\ Jail\ Summary\ Report\ -12/2019\ -04/2020$ 