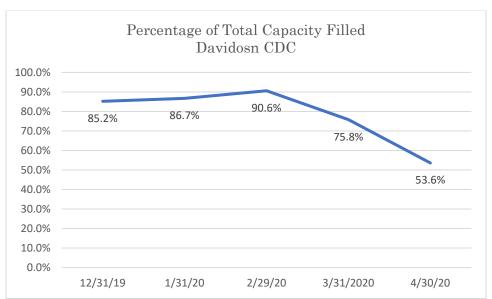

#### Davidson CDC

Data Source: Tennessee Department of Correction (TDOC) Jail Summary Report-12/2019-04/2020

Data Source: Tennessee Department of Correction (TDOC) Jail Summary Report-12/2019-04/2020