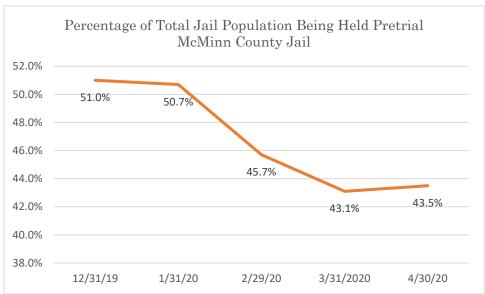

### McMinn County Jail

Data Source: Tennessee Department of Correction (TDOC) Jail Summary Report-12/2019-04/2020

Data Source: Tennessee Department of Correction (TDOC) Jail Summary Report-12/2019-04/2020