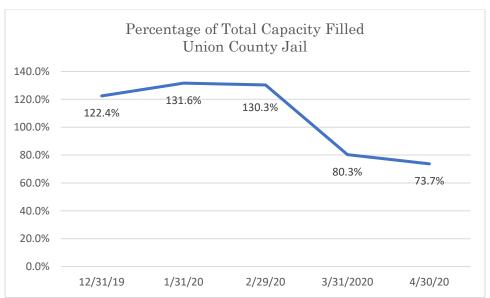

## Union County Jail

Data Source: Tennessee Department of Correction (TDOC) Jail Summary Report-12/2019-04/2020

Data Source: Tennessee Department of Correction (TDOC) Jail Summary Report-12/2019-04/2020