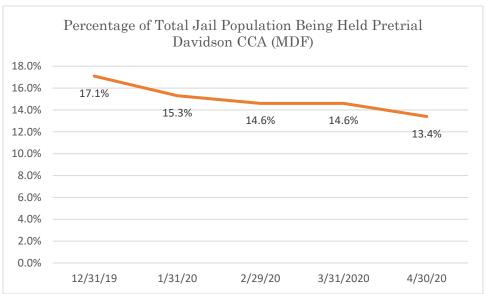

# Davidson CCA (MDF)

Data Source: Tennessee Department of Correction (TDOC) Jail Summary Report-12/2019-04/2020

Data Source: Tennessee Department of Correction (TDOC) Jail Summary Report-12/2019-04/2020