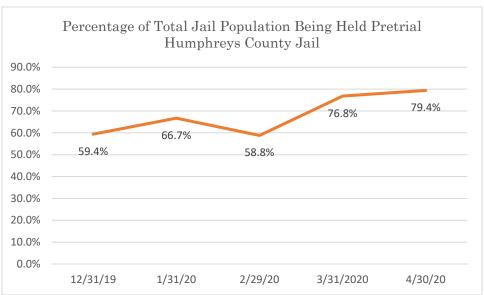

### Humphreys County Jail

Data Source: Tennessee Department of Correction (TDOC) Jail Summary Report-12/2019-04/2020

Data Source: Tennessee Department of Correction (TDOC) Jail Summary Report-12/2019-04/2020