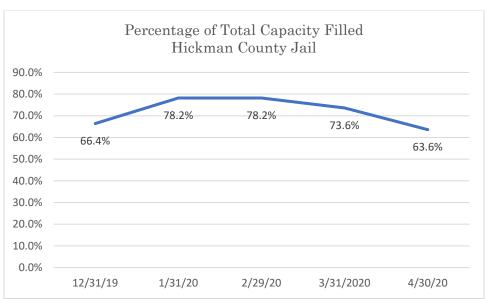

### Hickman County Jail

Data Source: Tennessee Department of Correction (TDOC) Jail Summary Report-12/2019-04/2020

Data Source: Tennessee Department of Correction (TDOC) Jail Summary Report-12/2019-04/2020