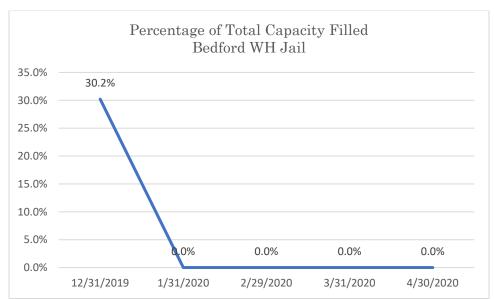

#### Bedford WH Jail

Data Source: Tennessee Department of Correction (TDOC) Jail Summary Report-12/2019-04/2020

 $Data\ Source:\ Tennessee\ Department\ of\ Correction\ (TDOC)\ Jail\ Summary\ Report\ -12/2019\ -04/2020\ -04/2020\ -04/2020\ -04/2020\ -04/2020\ -04/2020\ -04/2020\ -04/2020\ -04/2020\ -04/2020\ -04/2020\ -04/2020\ -04/2020\ -04/2020\ -04/2020\ -04/2020\ -04/2020\ -04/2020\ -04/2020\ -04/2020\ -04/2020\ -04/2020\ -04/2020\ -04/2020\ -04/2020\ -04/2020\ -04/2020\ -04/2020\ -04/2020\ -04/2020\ -04/2020\ -04/2020\ -04/2020\ -04/2020\ -04/2020\ -04/2020\ -04/2020\ -04/2020\ -04/2020\ -04/2020\ -04/2020\ -04/2020\ -04/2020\ -04/2020\ -04/2020\ -04/2020\ -04/2020\ -04/2020\ -04/2020\ -04/2020\ -04/2020\ -04/2020\ -04/2020\ -04/2020\ -04/2020\ -04/2020\ -04/2020\ -04/2020\ -04/2020\ -04/2020\ -04/2020\ -04/2020\ -04/2020\ -04/2020\ -04/2020\ -04/2020\ -04/2020\ -04/2020\ -04/2020\ -04/2020\ -04/2020\ -04/2020\ -04/2020\ -04/2020\ -04/2020\ -04/2020\ -04/2020\ -04/2020\ -04/2020\ -04/2020\ -04/2020\ -04/2020\ -04/2020\ -04/2020\ -04/2020\ -04/2020\ -04/2020\ -04/2020\ -04/2020\ -04/2020\ -04/2020\ -04/2020\ -04/2020\ -04/2020\ -04/2020\ -04/2020\ -04/2020\ -04/2020\ -04/2020\ -04/2020\ -04/2020\ -04/2020\ -04/2020\ -04/2020\ -04/2020\ -04/2020\ -04/2020\ -04/2020\ -04/2020\ -04/2020\ -04/2020\ -04/2020\ -04/2020\ -04/2020\ -04/2020\ -04/2020\ -04/2020\ -04/2020\ -04/2020\ -04/2020\ -04/2020\ -04/2020\ -04/2020\ -04/2020\ -04/2020\ -04/2020\ -04/2020\ -04/2020\ -04/2020\ -04/2020\ -04/2020\ -04/2020\ -04/2020\ -04/2020\ -04/2020\ -04/2020\ -04/2020\ -04/2020\ -04/2020\ -04/2020\ -04/2020\ -04/2020\ -04/2020\ -04/2020\ -04/2020\ -04/2020\ -04/2020\ -04/2020\ -04/2020\ -04/2020\ -04/2020\ -04/2020\ -04/2020\ -04/2020\ -04/2020\ -04/2020\ -04/2020\ -04/2020\ -04/2020\ -04/2020\ -04/2020\ -04/2020\ -04/2020\ -04/2020\ -04/2020\ -04/2020\ -04/2020\ -04/2020\ -04/2020\ -04/2020\ -04/2020\ -04/2020\ -04/2020\ -04/2020\ -04/2020\ -04/2020\ -04/2020\ -04/2020\ -04/2020\ -04/2020\ -04/2020\ -04/2020\ -04/2020\ -04/2020\ -04/2020\ -04/2020\ -04/2020\ -04/2020\ -04/2020\ -04/2020\ -04/2020\ -04/2020\ -04/2020\ -04/2020\ -04/2020\$ 