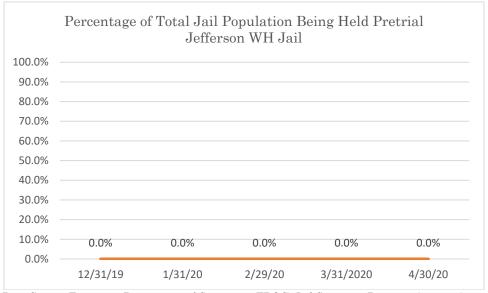

#### Jefferson WH Jail

Data Source: Tennessee Department of Correction (TDOC) Jail Summary Report-12/2019-04/2020

Data Source: Tennessee Department of Correction (TDOC) Jail Summary Report-12/2019-04/2020