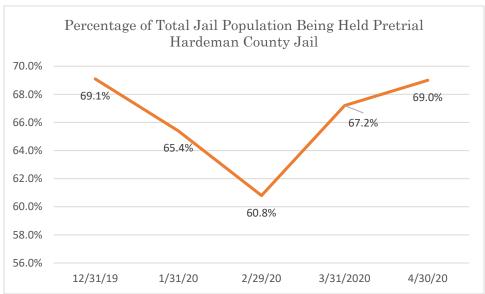

### Hardeman County Jail

Data Source: Tennessee Department of Correction (TDOC) Jail Summary Report-12/2019-04/2020

Data Source: Tennessee Department of Correction (TDOC) Jail Summary Report-12/2019-04/2020