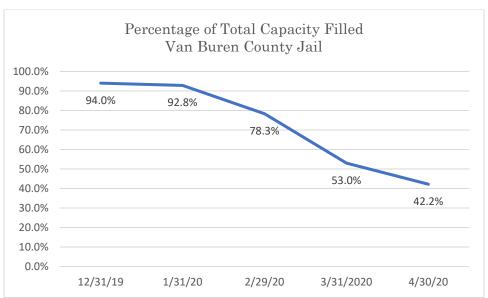

## Van Buren County Jail

Data Source: Tennessee Department of Correction (TDOC) Jail Summary Report-12/2019-04/2020

Data Source: Tennessee Department of Correction (TDOC) Jail Summary Report-12/2019-04/2020