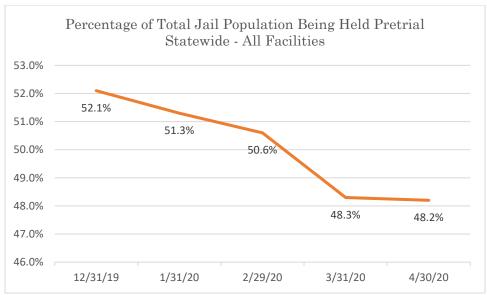

#### Statewide – All Facilities

Data Source: Tennessee Department of Correction (TDOC) Jail Summary Report-12/2019-04/2020

Data Source: Tennessee Department of Correction (TDOC) Jail Summary Report-12/2019-04/2020