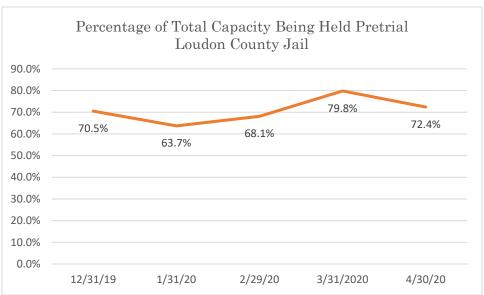

### Loudon County Jail

Data Source: Tennessee Department of Correction (TDOC) Jail Summary Report-12/2019-04/2020

Data Source: Tennessee Department of Correction (TDOC) Jail Summary Report-12/2019-04/2020