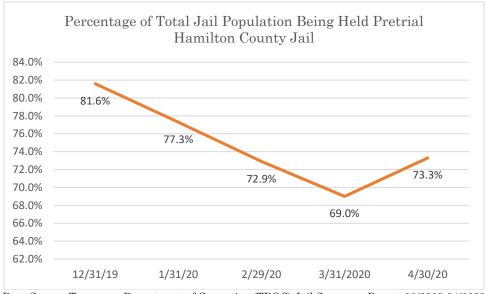

# Hamilton County Jail

Data Source: Tennessee Department of Correction (TDOC) Jail Summary Report-12/2019-04/2020

 $Data\ Source:\ Tennessee\ Department\ of\ Correction\ (TDOC)\ Jail\ Summary\ Report\ -12/2019\ -04/2020$ 