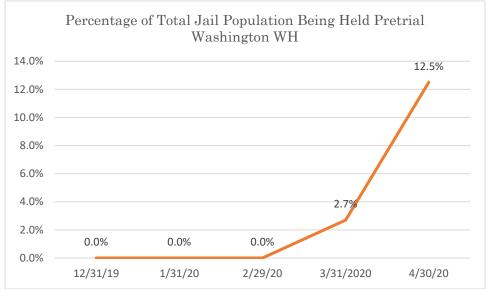

# Washington WH

Data Source: Tennessee Department of Correction (TDOC) Jail Summary Report-12/2019-04/2020

Data Source: Tennessee Department of Correction (TDOC) Jail Summary Report-12/2019-04/2020