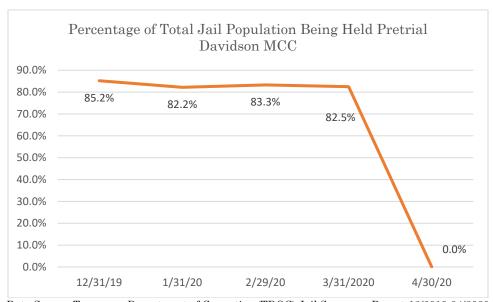

#### **Davidson MCC**

Data Source: Tennessee Department of Correction (TDOC) Jail Summary Report-12/2019-04/2020

 $Data\ Source:\ Tennessee\ Department\ of\ Correction\ (TDOC)\ Jail\ Summary\ Report-12/2019-04/2020$ 