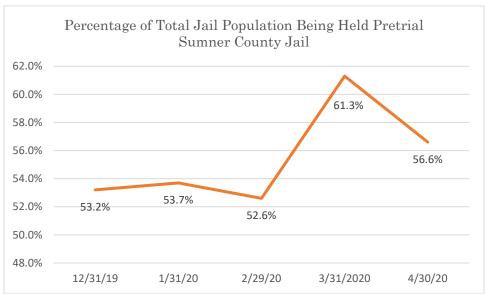

## Sumner County Jail

Data Source: Tennessee Department of Correction (TDOC) Jail Summary Report-12/2019-04/2020

Data Source: Tennessee Department of Correction (TDOC) Jail Summary Report-12/2019-04/2020