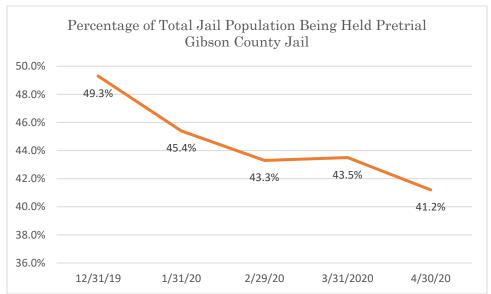

### Gibson County Jail

Data Source: Tennessee Department of Correction (TDOC) Jail Summary Report-12/2019-04/2020

Data Source: Tennessee Department of Correction (TDOC) Jail Summary Report-12/2019-04/2020