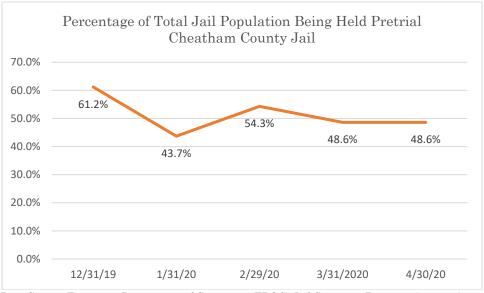

# Cheatham County Jail

Data Source: Tennessee Department of Correction (TDOC) Jail Summary Report-12/2019-04/2020

Data Source: Tennessee Department of Correction (TDOC) Jail Summary Report-12/2019-04/2020