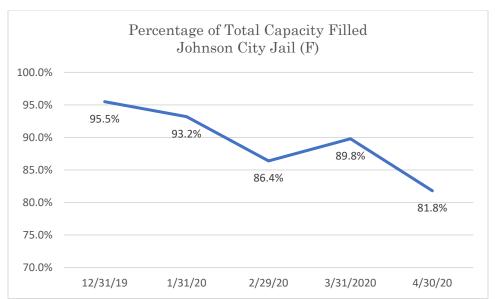

| Snapshot<br>Date | Facility            | Total Jail<br>Population | Total Beds<br>Available | Percent Capacity of Beds Filled in December 2019 | Percent<br>Capacity<br>of Beds<br>Filled in<br>April 2020 |
|------------------|---------------------|--------------------------|-------------------------|--------------------------------------------------|-----------------------------------------------------------|
| 4/30/2020        | Loudon              | 76                       | 91                      | 152.7%                                           | 83.5%                                                     |
| 4/30/2020        | Johnson<br>City (F) | 72                       | 88                      | 95.5%                                            | 81.8%                                                     |
| 4/30/2020        | Henderson           | 171                      | 216                     | 106.9%                                           | 79.2%                                                     |
| 4/30/2020        | Hamblen             | 196                      | 255                     | 150.6%                                           | 76.9%                                                     |
| 4/30/2020        | Jackson             | 86                       | 112                     | 108.0%                                           | 76.8%                                                     |
| 4/30/2020        | Chester             | 62                       | 81                      | 103.7%                                           | 76.5%                                                     |
| 4/30/2020        | Unicoi Jail<br>(M)  | 47                       | 62                      | 117.7%                                           | 75.8%                                                     |
| 4/30/2020        | Lake                | 30                       | 40                      | 85.0%                                            | 75.0%                                                     |

### Johnson City Jail (F)

Data Source: Tennessee Department of Correction (TDOC) Jail Summary Report-12/2019-04/2020

Data Source: Tennessee Department of Correction (TDOC) Jail Summary Report-12/2019-04/2020