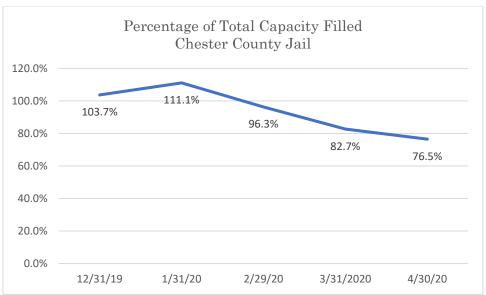

# Chester County Jail

Data Source: Tennessee Department of Correction (TDOC) Jail Summary Report-12/2019-04/2020

Data Source: Tennessee Department of Correction (TDOC) Jail Summary Report-12/2019-04/2020