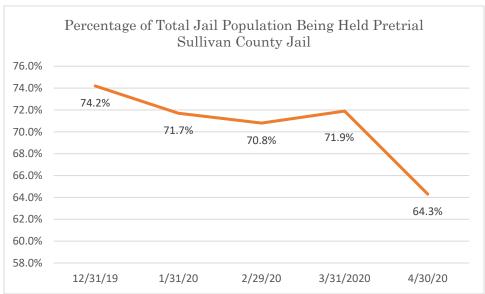

## Sullivan County Jail

Data Source: Tennessee Department of Correction (TDOC) Jail Summary Report-12/2019-04/2020

Data Source: Tennessee Department of Correction (TDOC) Jail Summary Report-12/2019-04/2020