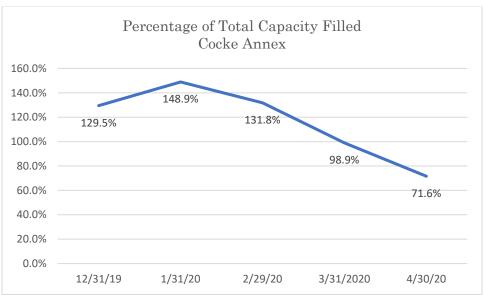

| Snapshot<br>Date | Facility            | Total Jail<br>Popu-<br>lation | Total<br>Beds<br>Available | Percent<br>Capacity<br>of Beds<br>Filled in<br>Dec. 2019 | Percent<br>Capacity<br>of Beds<br>Filled in<br>April<br>2020 | Change<br>in<br>Percent<br>Capacity |
|------------------|---------------------|-------------------------------|----------------------------|----------------------------------------------------------|--------------------------------------------------------------|-------------------------------------|
| 4/30/2020        | Jefferson<br>WH     | 9                             | 49                         | 77.60%                                                   | 18.40%                                                       | -59.20%                             |
| 4/30/2020        | Cocke<br>Annex      | 63                            | 88                         | 129.50%                                                  | 71.60%                                                       | -57.90%                             |
| 4/30/2020        | Unicoi<br>Annex (F) | 25                            | 38                         | 123.70%                                                  | 65.80%                                                       | -57.90%                             |
| 4/30/2020        | Overton             | 24                            | 143                        | 74.10%                                                   | 16.80%                                                       | -57.30%                             |
| 4/30/2020        | Blount              | 366                           | 350                        | 156.90%                                                  | 104.60%                                                      | -52.30%                             |
| 4/30/2020        | Van Buren           | 35                            | 83                         | 94.00%                                                   | 42.20%                                                       | -51.80%                             |
| 4/30/2020        | Sullivan            | 428                           | 379                        | 164.60%                                                  | 112.90%                                                      | -51.70%                             |
| 4/30/2020        | Cheatham            | 70                            | 116                        | 111.20%                                                  | 60.30%                                                       | -50.90%                             |
| 4/30/2020        | Smith               | 68                            | 128                        | 103.90%                                                  | 53.10%                                                       | -50.80%                             |
| 4/30/2020        | Rhea                | 65                            | 87                         | 125.30%                                                  | 74.70%                                                       | -50.60%                             |

#### Cocke Annex

Data Source: Tennessee Department of Correction (TDOC) Jail Summary Report-12/2019-04/2020

Data Source: Tennessee Department of Correction (TDOC) Jail Summary Report-12/2019-04/2020