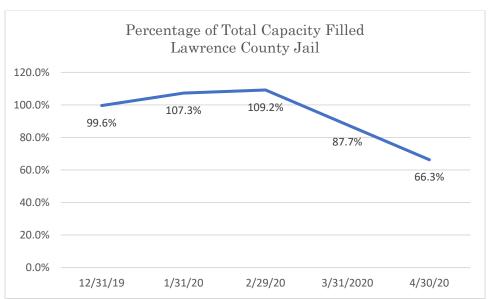

### Lawrence County Jail

Data Source: Tennessee Department of Correction (TDOC) Jail Summary Report-12/2019-04/2020

Data Source: Tennessee Department of Correction (TDOC) Jail Summary Report-12/2019-04/2020